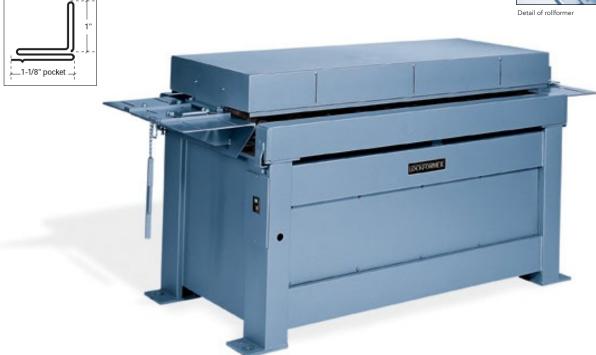

## STANDING "S" CLEAT [10 STATION]

Standing "S" Cleat Profile

In just one pass, form a shape that combines a conventional "S" cleat with a standing seam for greater strength and rigidity. This seam is adaptable in fabrication of large trunk or branch lines in industrial and commercial heating and ventilating ducts. Included are double-extended auxiliary shafts for a variety of choices for optional rollform tooling. The design integrity and quality construction of its 10-station configuration will provide years of trouble-free service.

## Model Details

"S" Cleat profile

 MODEL
 CAPACITY
 DEPTH OF POCKET/5IZE
 OTHER

 STANDING "S" CLEAT
 20-26 gauge
 1-1/8" pocket. Uses approximately 6-1/4" material stretch out ing auxiliary rolls
 Extended shafts for mounting auxiliary rolls