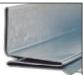

## STANDING "S" CLEAT [10 STATION]

Standing "S" Cleat Profile

In just one pass, form a shape that combines a conventional "S" cleat with a standing seam for greater strength and rigidity. This seam is adaptable in fabrication of large trunk or branch lines in industrial and commercial heating and ventilating ducts. Included are double-extended auxiliary shafts for a variety of choices for optional rollform tooling. The design integrity and quality construction of its 10-station configuration will provide years of trouble-free service.

## Model Details

"S" Cleat profile

 MODEL
 CAPACITY
 DEPTH OF POCKET/5IZE
 OTHER

 STANDING "S" CLEAT
 20-26 gauge
 1-1/8" pocket. Uses approximately 6-1/4" material stretch out ing auxiliary rolls
 Extended shafts for mounting auxiliary rolls