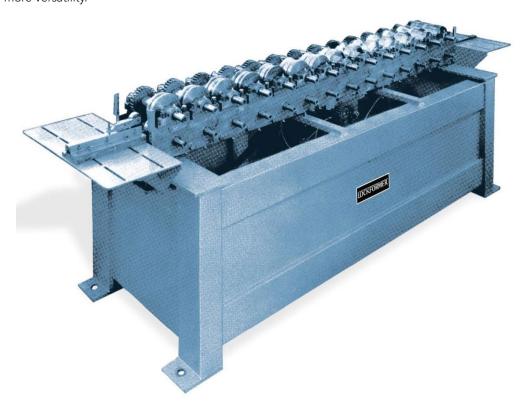

## DS CONNECTOR [14 STATION]

This Lockformer 14-Station Connector Machine is for the contractor who has need for only one duct connector profile inboard but wants the flexibility of two outboard auxiliary forming stations. It has the same rigid double plate construction as the popular Lockformer Standing "S" Cleat Machine yet offers more forming stations, more combinations of standard rolls and more versatility.