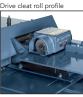

## **TRIPLEX CLEATFORMER**

"S" cleats and more – A flexible Lockformer, designed for super high productivity of inboard cleats. The triplex design has two inboard and two outboard forming positions allowing bearing support on both sides of the profile. The top plate and roll assembly are split into three zones with each having special design details like knurled rolls and angled guides to keep material moving through the machine in a straight line. These zones also can be adjusted by the operator to meet the requirements of a wide variety of gauges.

With 9 forming stations, the Triplex Cleatformer can form multiple gauge sheet metal into "S" and drive cleats on the inboard forming positions and up to 2 auxiliary roll set profiles on the outboard forming positions at speeds averaging 100 fpm.