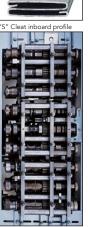

## **TRIPLEX CLEATFORMER**

"S" cleats and more – A flexible Lockformer, designed for super high productivity of inboard cleats. The triplex design has two inboard and two outboard forming positions allowing bearing support on both sides of the profile. The top plate and roll assembly are split into three zones with each having special design details like knurled rolls and angled guides to keep material moving through the machine in a straight line. These zones also can be adjusted by the operator to meet the requirements of a wide variety of gauges.

With 9 forming stations, the Triplex Cleatformer can form multiple gauge sheet metal into "S" and drive cleats on the inboard forming positions and up to 2 auxiliary roll set profiles on the outboard forming positions at speeds averaging 100 fpm.