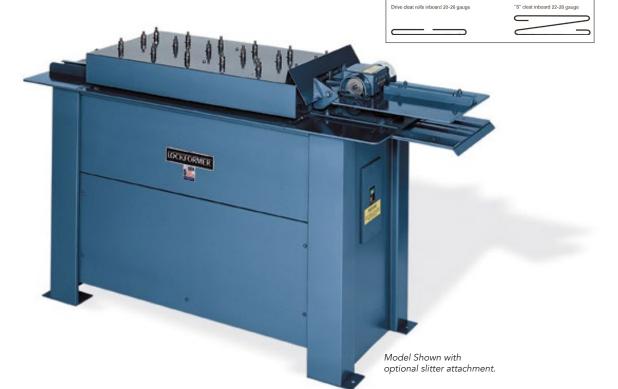

LOCKFORMER HVAC ROLLFORMING MACHINE

## **TRIPLEX CLEATFORMER**

"S" cleats and more – A flexible Lockformer, designed for super high productivity of inboard cleats. The triplex design has two inboard and two outboard forming positions allowing bearing support on both sides of the profile. The top plate and roll assembly are split into three zones with each having special design details like knurled rolls and angled guides to keep material moving through the machine in a straight line. These zones also can be adjusted by the operator to meet the requirements of a wide variety of gauges.

With 9 forming stations, the Triplex Cleatformer can form multiple gauge sheet metal into "S" and drive cleats on the inboard forming positions and up to 2 auxiliary roll set profiles on the outboard forming positions at speeds averaging 100 fpm.

Standard with Lockformer quality construction, this machine has a 5 hp industrial motor; high precision needle-type bearings; heavy 3/4" chassis plate; case-hardened and ground roll shafts; and an arc-welded steel stand protected with Lockformer's top-quality primer and paint finish.