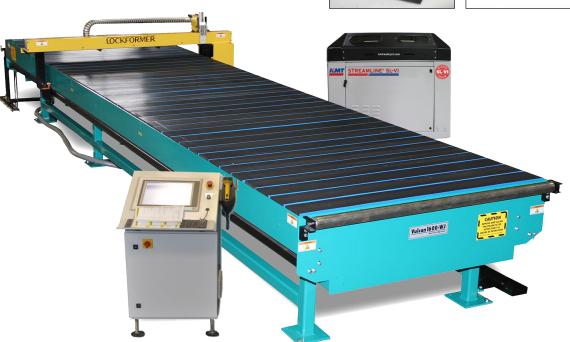

## **VULCAN® 1600 WATERJET CUTTING SYSTEM**

Lockformer's® Vulcan® plasma cutting systems have been shipped around the world for 30 years, so you can trust the Vulcan® 1600 WaterJet to provide you with superior performance including the latest technology.

The Vulcan® 1600 is designed with traditional Lockformer quality and reliability, to eliminate the duct liner bottleneck in your shop while reducing the labor associated with this process.

HVAC contractors rely on Vulcan's® insulation cutting software and table to increase shop productivity, reduce waste, and improve their bottom line.

MODEL

VULCAN® 1600 WATERJET

SOFTWARE/ **COMPUTER SYSTEM** 

CAPACITY

Windows 10® Professional Dell PC with 19" Monitor & Printer **MACHINE CONTROL** 

7590 CNC-TS & 15" Color Graphic Industrial Touch Screen

**DEPTH OF POCKET** 

Pneumatic drive or the clamping beam and the folding beam with automatic **CUTTING/PLASMA UNIT** 

KMT STREAMLINE SL-VI 15-hp WaterJet intensifier

PNEUMA-WRAP BRAKE

OTHER

N/A

| LOCKFORMER       |  |
|------------------|--|
| Mestek Machinery |  |
|                  |  |

| CUTTING CAPACITY                             | CUTTING AREA & TABLE CAPACITY          | SPEED                              | APPROXIMATE<br>DIMENSIONS                    |
|----------------------------------------------|----------------------------------------|------------------------------------|----------------------------------------------|
| Up to 4" Fiberglass or<br>2" Foam Insulation | 5' x 10' Standard<br>5' x 20' Optional | 3,000 IPM Max<br>Positioning Speed | Length - 168"<br>Width - 96"<br>Height - 63" |
|                                              | Table Capacity: 2,500 lbs.             |                                    | Weight - approx. 4,500 lbs                   |
| AIR CONSUMPTION/MOTOR/VOLTAGE                |                                        | SPEED                              | DIMENSIONS/WEIGHT                            |
| Length - 58.5"<br>Width - 24"                |                                        | 11 CFM @100 PSI                    | Height - 41"<br>Weight - 3,500 lbs.          |