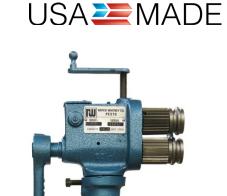

## **PEXTO Manual Beading Machine 0581**

This machine includes Ogee bead and crimping rolls to provide one pass combined crimping and beading. They are adjustable for deep or shallow beading and for "fade-away" crimping. By replacing the beading rolls with spacing collars (furnished), the machines can be used for crimping only.