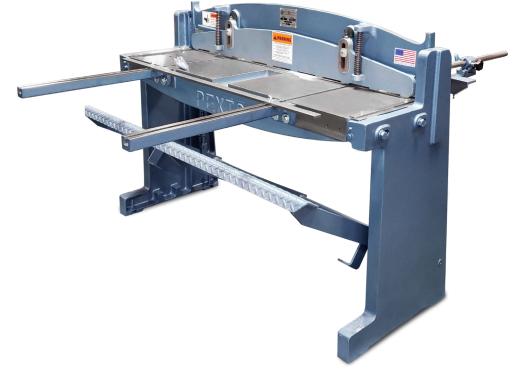

## NO. 152-FOOT SHEAR

**PEXTO** foot squaring shears are the industry's most accurate. They are easy to operate and offer precise shearing, long life and dependability. Shatterproof transparent finger guards are among their safety features. All are provided with precise gauging and hold-downs for cutting accuracy.

- Maximum Rated Capacity: 16 gauge mild steel
- Built to machine tool standards
- Triple-action shearing

No. 152 shears offer triple-action shearing, which includes relief on both edges of both the fixed and moving blades. It eliminates blade-to-blade friction, provides "bite" to eliminate sheet movement under shearing stress and produces double penetration in the cutting action. This contributes to easier operation. The No. 152 will handle a 52" sheet.