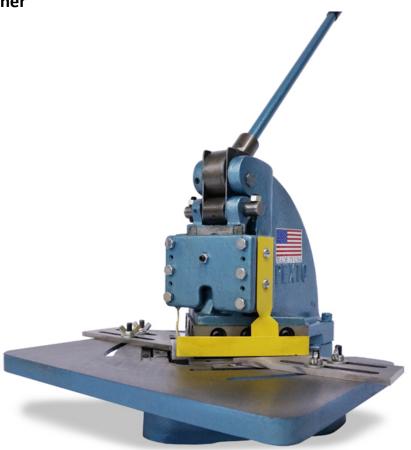

## **PS-66 Bench Notcher**

The PEXTO PS-66 is the only machine that combines notching and coping in one compact unit. The machine may also be used for shearing strip and box corner tab notching. A machine designed to handle the many small, diversified jobs in the sheet metal shop.

The PS-66 features a worktable with edges machined squared for accurate and convenient gauge setting, reversible upper blades, 4-edge lower blades, and shatterproof finger guard.

## No. PS-66 Notcher, Coper, Shear

- Hand Operated
- Bench or Floor Mounted
- Adjustable Gauge Stops
- Replaceable Blades
- Finger Guards

Blades may be mounted for conventional splay cutting, starting at the outside edges, shearing to apex, or for pierce cutting, starting at apex and shearing to outside edges. Pierce cutting permits shearing inside the blank and coping. The PS-66 can cut a full 6" x 6" corner notch in one stroke. Saves the 6" x 6" cut out blank. By removing one frame bolt, will shear or square 6" material of any length.