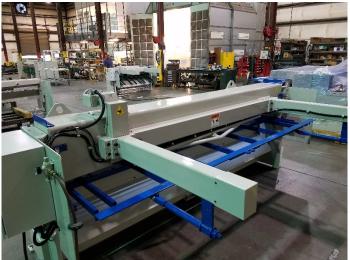

The PX1210 has a standard 30-inch powered back gauge system available. The screw-driven back gauge provides quick, accurate cuts. The operator simply pushes a button to drive the back gauge to the proper position and can fine tune the dimension using the hand wheel.

The rated capacity of the PX1210 is 10-gauge mild steel, 12-gauge stainless up to 145" inches in cutting length. To enhance productivity, optional equipment available for the machine includes: five or ten-foot squaring arm, t-slotted front support arms, light beam and protractor attachments.