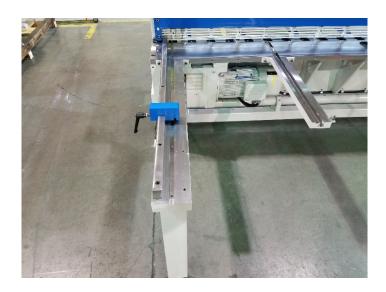

The rated capacity of the PX1210 is 10-gauge mild steel, 12-gauge stainless up to 145" inches in cutting length. To enhance productivity, optional equipment available for the machine includes: five or ten-foot squaring arm, t-slotted front support arms, light beam and protractor attachments.