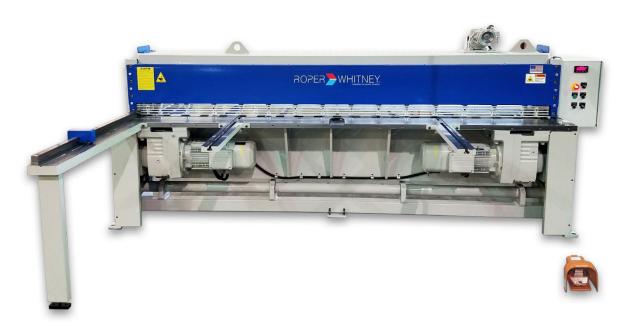

## PX1210 Mechanical Shear

The PX Series mechanical shears utilize a simple low maintenance design, coupled with an array of standard features for an attractive combination of high value and solid performance. The PX1210 is ideal for high volume applications.

The PX1210 has a standard 30-inch powered back gauge system available. The screw-driven back gauge provides quick, accurate cuts. The operator simply pushes a button to drive the back gauge to the proper position and can fine tune the dimension using the hand wheel.

The PX Series shears standard features include four-edge, high carbon, high chrome blades, independent, self-leveling hold down feet with neoprene inserts, single, continuous and jog stroke cycles, motor reverse switch, precision-machined T-Slotted table. The table also has a hand well with dual inch/metric inlaid bed scales. The PX Series incorporates non-metallic ram gibs and low maintenance garlock bearings.

The rated capacity of the PX1210 is 10-gauge mild steel, 12-gauge stainless up to 145" inches in cutting length. To enhance productivity, optional equipment available for the machine includes: five or ten-foot squaring arm, t-slotted front support arms, light beam and protractor attachments.