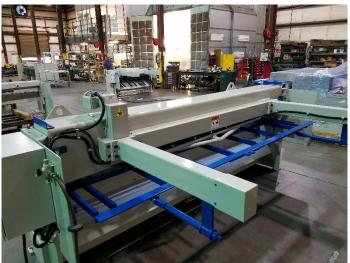

The PX410 has a standard 30-inch powered back gauge system available. The screw-driven back gauge provides quick, accurate cuts. The operator simply pushes a button to drive the back gauge to the proper position and can fine tune the dimension using the hand wheel.

The rated capacity of the PX410 is 10-gauge mild steel, 12-gauge stainless up to 52 ½" inches in cutting length. To enhance productivity, optional equipment available for the machine includes: five or ten-foot squaring arm, t-slotted front support arms, light beam and protractor attachments.