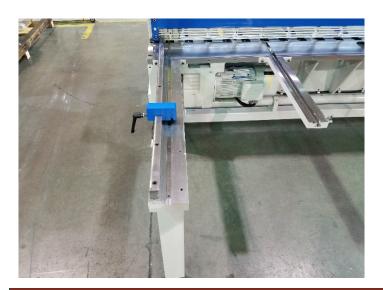

The PX410 has a standard 30-inch powered back gauge system available. The screw-driven back gauge provides quick, accurate cuts. The operator simply pushes a button to drive the back gauge to the proper position and can fine tune the dimension using the hand wheel.