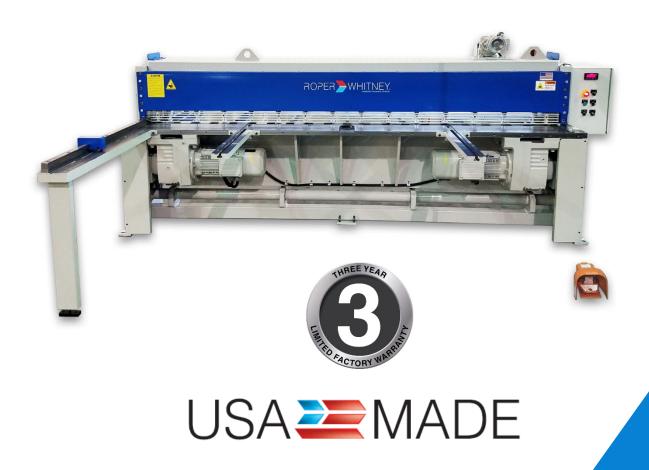

## **PX410 Mechanical Shear**

PEXTO PX Series mechanical shears utilize a low maintenance design, coupled with an array of standard features for an attractive combination of high value and solid performance. The PX410 is ideal for high volume applications.

The PX410 has a standard 30-inch powered back gauge system available. The screw-driven back gauge provides quick, accurate cuts. The operator simply pushes a button to drive the back gauge to the proper position and can fine tune the dimension using the hand wheel.

The PX Series shears standard features include four-edge, high carbon, high chrome blades, independent, self-leveling hold down feet with neoprene inserts, single, continuous and jog stroke cycles, motor reverse switch, precision-machined T-Slotted table. The table also has a hand well with dual inch/metric inlaid bed scales. The PX Series incorporates non-metallic ram gibs and low maintenance garlock bearings.

The rated capacity of the PX410 is 10-gauge mild steel, 12-gauge stainless up to 52 ½" inches in cutting length. To enhance productivity, optional equipment available for the machine includes: five or ten-foot squaring arm, t-slotted front support arms, light beam and protractor attachments.