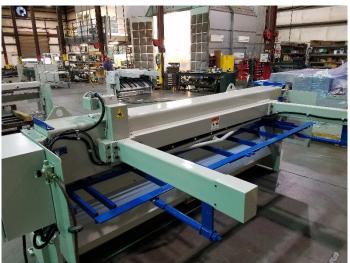

The PX810 has a standard 30-inch powered back gauge system available. The screw-driven back gauge provides quick, accurate cuts. The operator simply pushes a button to drive the back gauge to the proper position and can fine tune the dimension using the hand wheel.

The rated capacity of the PX810 is 10-gauge mild steel, 12-gauge stainless up to 97" inches in cutting length. To enhance productivity, optional equipment available for the machine includes: five or ten-foot squaring arm, t-slotted front support arms, light beam and protractor attachments.