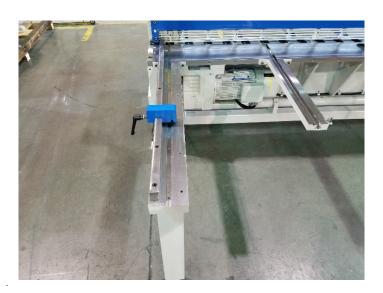

The PX810 has a standard 30-inch powered back gauge system available. The screw-driven back gauge provides quick, accurate cuts. The operator simply pushes a button to drive the back gauge to the proper position and can fine tune the dimension using the hand wheel.