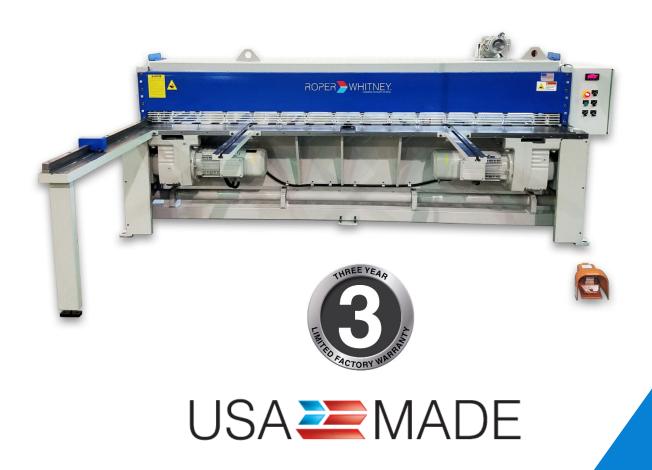

## **PX810 Mechanical Shear**

PEXTO PX Series mechanical shears utilize a low maintenance design, coupled with an array of standard features for an attractive combination of high value and solid performance. The PX810 is ideal for high volume applications.

The PX810 has a standard 30-inch powered back gauge system available. The screw-driven back gauge provides quick, accurate cuts. The operator simply pushes a button to drive the back gauge to the proper position and can fine tune the dimension using the hand wheel.

The PX Series shears standard features include four-edge, high carbon, high chrome blades, independent, self-leveling hold down feet with neoprene inserts, single, continuous and jog stroke cycles, motor reverse switch, precision-machined T-Slotted table. The table also has a hand well with dual inch/metric inlaid bed scales. The PX Series incorporates non-metallic ram gibs and low maintenance garlock bearings.

The rated capacity of the PX810 is 10-gauge mild steel, 12-gauge stainless up to 97" inches in cutting length. To enhance productivity, optional equipment available for the machine includes: five or ten-foot squaring arm, t-slotted front support arms, light beam and protractor attachments.