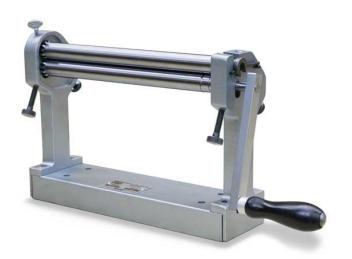

## **SR-12 Manually Operated Slip Roll**

Work roll of high carbon, precision turned and ground to high finish. All gears fully enclosed in housings-steel channel base. Upper roll lifted through cam-lever for ample clearance and removal of full length work piece.

Wiring grooves in bottom and rear rolls...1/8" and 1/16"

| ORDERING GUIDE        | CATALOG<br>NO. | SHIPPING<br>WEIGHT |
|-----------------------|----------------|--------------------|
| SR-12 Roper Slip Roll | 167070121      | 28lbs./13kg        |

| SLIP ROLL SPECIFICATIONS     | SR-12                             |
|------------------------------|-----------------------------------|
| Maximum capacity, mild steel | 22ga/0.76mm                       |
| Maximum forming length       | 12in./305mm                       |
| Roll diameter                | 1in./25mm                         |
| Minimum forming radius       | 1<br>1/2in./38.1mm                |
| Wiring grooves               | 1/8 and 1/16<br>3.15 and<br>1.6mm |
| Shipping Weight              | 28lbs./13kg                       |