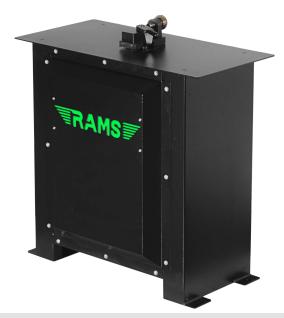

## **DIMENSIONS:**

36" L X 17-1/2" W X 34" H

**APPROXIMATE WEIGHT:** 204 LBS.

The RAMS-2007-AA Stand Alone Power Flanger W/ Aduto Adjust Feature will form a 7/32" right angle flange on either straight or curved pieces. The Auto Adjust feature self adjusts from 20ga-26ga saving time and money in addition to eliminating incorrect adjustments. It has an adjustable "auto-guide", which can be set to automatically hold the metal for turning the flange on both a radius or a straight piece. This unit features Torrington Needle Bearings, hardened and ground shafts.

This unit comes mounted in a heavy duty cabinet with a Hammertone Black Finish