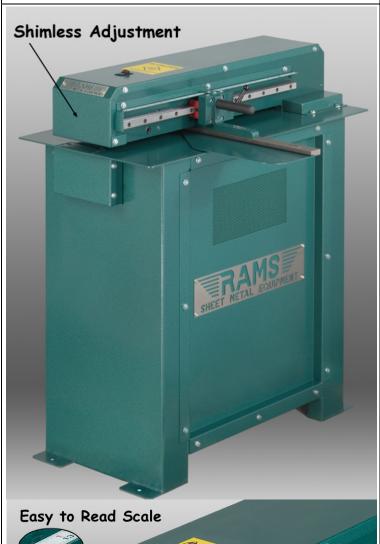

## **Specifications**

**CAPACITY:** 16 GA. MILD STEEL

MIN. SLIT WIDTH: 3/4"

**MAX. SLIT WIDTH:** 24-3/8"

**APPROXIMATE SPEED:** 65 FPM

**DIMENSIONS:** 36" L X 28" W X 34" H

**APPROXIMATE WEIGHT:** 410 LBS.

The highlight of this machine is the THK Bearing Slide Rail for effortless one hand adjustments. There is also an easy to read scale and an adjustable top cutter, eliminating the need for shims. The unit comes with a 1 H.P. electric motor, 115/208-230V, 1,725 RPM. The cabinet is heavy gauge steel with a Hammertone Green Finish.