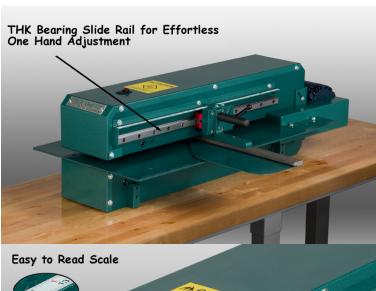

## **Specifications**

**CAPACITY:** 16 GA. MILD STEEL

MIN. SLIT WIDTH: 3/4"

**MAX. SLIT WIDTH:** 24-3/8"

**APPROXIMATE SPEED:** 65 FPM

**DIMENSIONS:** 36" L X 28" W X 6" H

**APPROXIMATE WEIGHT:** 375 LBS.

The highlight of this machine is the THK Bearing Slide Rail for effortless one hand adjustments. There is also an easy to read scale and an adjustable top cutter, eliminating the need for shims. The unit comes with a 1 H.P. electric motor, 115/208-230V, 1,725 RPM. The cabinet is heavy gauge steel with a Hammertone Green Finish.