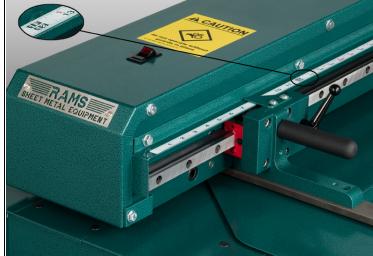

## **Specifications**

**CAPACITY:** 16 GA. MILD STEEL

MIN. SLIT WIDTH: 3/4"

**MAX. SLIT WIDTH:** 24-3/8"

**APPROXIMATE SPEED:** 65 FPM

**DIMENSIONS:** 36" L X 28" W X 6" H

**APPROXIMATE WEIGHT:** 375 LBS.

The highlight of this machine is the THK Bearing Slide Rail for effortless one hand adjustments. There is also an easy to read scale and an adjustable top cutter, eliminating the need for shims. The unit comes with a 1 H.P. electric motor, 115/208-230V, 1,725 RPM. The cabinet is heavy gauge steel with a Hammertone Green Finish.