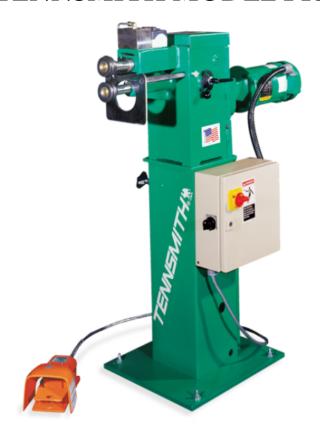

## TENNSMITH MODEL PR-16 POWER ROTARY MACHINE

The PR-16 Power Rotary is a versatile machine capable of forming numerous applications up to 16-gauge mild steel material. Standard features include variable speed control, heavy cast body with steel body stand. A 3/4-hp gear motor provides smooth operation. The forming pressure is controlled by a crank on the top of the frame on the standard unit; an optional hydraulic powered forming pressure unit is available. Rolls are ordered separately for this unit.