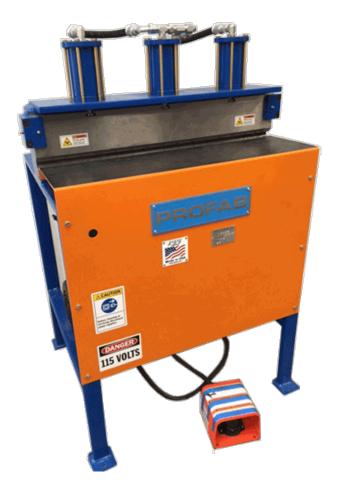

# PROFAB Vertical Hydraulic Button Punch Cheek Bender

# **Specifications**

- Complete self-contained unit
- Hydraulic Power Package
- 1.5 HP Motor & switch
- 115 Volt, Single Phase, 60 Hz
- · Weight: 200 lbs.
- 20 Gauge Capacity
- 30 Inch Bend Length

#### **Button Punch Cheek Bender**

This machine provides any shop with a complete work center for fabrication fittings. One side of the dual purpose bending die bends (approx. 7/16in), and punches the cheeks for Button Punch Snap Lock 90-degree fittings. Flip the die over and you have a 20 gauge Power Cheek Bender for making rightangle flanges for Pittsburgh fittings. Step gauge built into the die allows for 1/4in and 3/8in 90 degree bend.

## **Specifications**

- Complete self-contained unit
  - Hydraulic Power Package
    - 1.5 HP Motor & switch
- 115 Volt, Single Phase, 60 Hz
  - Weight: 200 lbs.
  - 20 Gauge Capacity
  - 30 Inch Bend Length

### **Button Punch Cheek Bender**

This machine provides any shop with a complete work center for fabrication fittings. One side of the dual purpose bending die bends (approx. 7/16in), and punches the cheeks for Button Punch Snap Lock 90-degree fittings. Flip the die over and you have a 20 gauge Power Cheek Bender for making right-angle flanges for Pittsburgh fittings. Step gauge built into the die allows for 1/4in and 3/8in 90 degree bend.