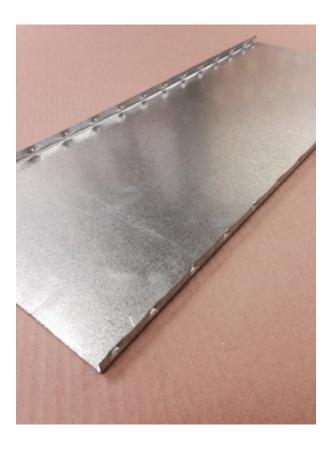

#### **Button Punch Cheek Bender**

This machine provides any shop with a complete work center for fabrication fittings. One side of the dual purpose bending die bends (approx. 7/16in), and punches the cheeks for Button Punch Snap Lock 90-degree fittings. Flip the die over and you have a 20 gauge Power Cheek Bender for making rightangle flanges for Pittsburgh fittings. Step gauge built into the die allows for 1/4in and 3/8in 90 degree bend.

### **Button Punch Cheek Bender**

This machine provides any shop with a complete work center for fabrication fittings. One side of the dual purpose bending die bends (approx. 7/16in), and punches the cheeks for Button Punch Snap Lock 90-degree fittings. Flip the die over and you have a 20 gauge Power Cheek Bender for making right-angle flanges for Pittsburgh fittings. Step gauge built into the die allows for 1/4in and 3/8in 90 degree bend.