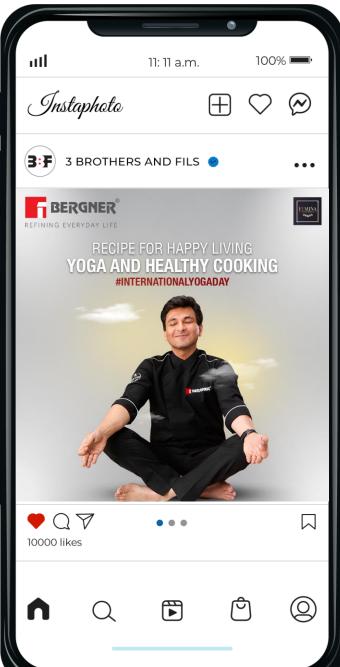

Patel Road, Malad (W), Mumbai - 400 064
Tel: 022 - 67745700 • aspee@aspee.net • www.aspee.com



#### Sprayers and Farm Mechanised Equipment

# ASPEE ka india

#### :POWERED UP BY INNOVATION

Our range of Sprayers & Farm mechanised equipment come with the promise of quality for farmers to benefit from modern technique. As these increases efficiency and reduce cost, farmers stride toward a Hara Bhara India!













Head Office: Aspee House, B. J. Patel Road, Malad (W), Mumbai - 400 064 Tel: 022 - 67745700 • aspee@aspee.net • www.aspee.com

## DIGITAL







WITH

## OUR OFFERINGS



Website Development



SEO / PPC



Mobile App Development





E-commerce



Social Media Marketing



Domain Registration & Web Hosting



Digital Media Planning & Buying















































## PRODUCT POSTS







### AB BIRTHDAY STORY CONTEST













## HOLI CAMPAIGN- SOCIAL MEDIA











## **FESTIVE POSTS**





## **PRODUCT POSTS**





SOCIAL MEDIA POST









# FESTIVE POST



SERWED WELL

Servewell.

## 11: 11 a.m. 100% === Instaphoto $\otimes$ (3:F) 3 BROTHERS AND FILS Servewe ||\* $\bigcirc$ $\bigcirc$ $\bigcirc$ 10000 likes 0

# ENGAGEMENT & TOPICAL POST



SOCIAL MEDIA POST

















L MEDIA POST





FESTIVE POSTS

































raveshiarealty.com



zoetto.in

## NEW AGE WEBSITES



msrealty.co.in



bikaji.com



macchemgroup.com



naprodgroup.com