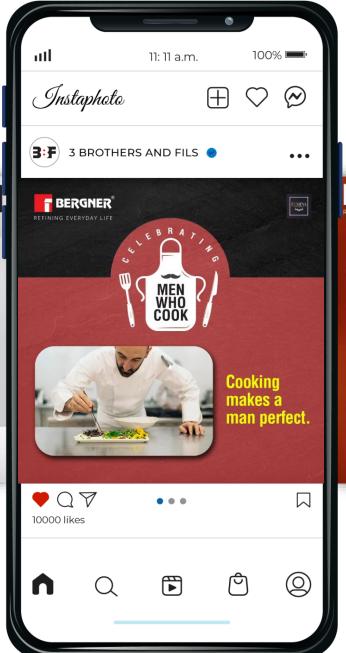

## PRODUCT POSTS

## 11: 11 a.m. 100% === Instaphoto $\otimes$ (3:F) 3 BROTHERS AND FILS Servewe ||\* $\bigcirc$ $\bigcirc$ $\bigcirc$ 10000 likes 0