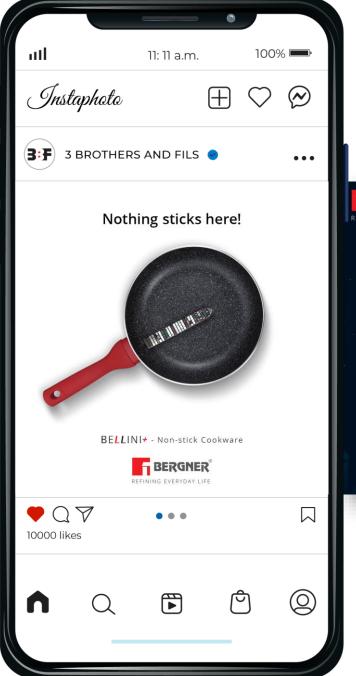

Road, Malad (W), Mumbai - 400 064
Tel: 022 - 67745700 • aspee@aspee.net • www.aspee.com



#### Sprayers and Farm Mechanised Equipment

# ASPEE ka india

#### :POWERED UP BY INNOVATION

Our range of Sprayers & Farm mechanised equipment come with the promise of quality for farmers to benefit from modern technique. As these increases efficiency and reduce cost, farmers stride toward a Hara Bhara India!













Head Office: Aspee House, B. J. Patel Road, Malad (W), Mumbai - 400 064 Tel: 022 - 67745700 • aspee@aspee.net • www.aspee.com

## DIGITAL







WITH

## OUR OFFERINGS



Website Development



SEO / PPC



Mobile App Development





E-commerce



Social Media Marketing



Domain Registration & Web Hosting



Digital Media Planning & Buying















































## PRODUCT POSTS







### AB BIRTHDAY STORY CONTEST













## HOLI CAMPAIGN- SOCIAL MEDIA











## **FESTIVE POSTS**





## **PRODUCT POSTS**





SOCIAL MEDIA POST









# FESTIVE POST



SERWED WELL

Servewell.

## 11: 11 a.m. 100% === Instaphoto $\otimes$ (3:F) 3 BROTHERS AND FILS Servewe ||\* $\bigcirc$ $\bigcirc$ $\bigcirc$ 10000 likes 0

# ENGAGEMENT & TOPICAL POST



SOCIAL MEDIA POST

















L MEDIA POST





FESTIVE POSTS

































raveshiarealty.com



zoetto.in

## NEW AGE WEBSITES



msrealty.co.in



bikaji.com



macchemgroup.com



naprodgroup.com