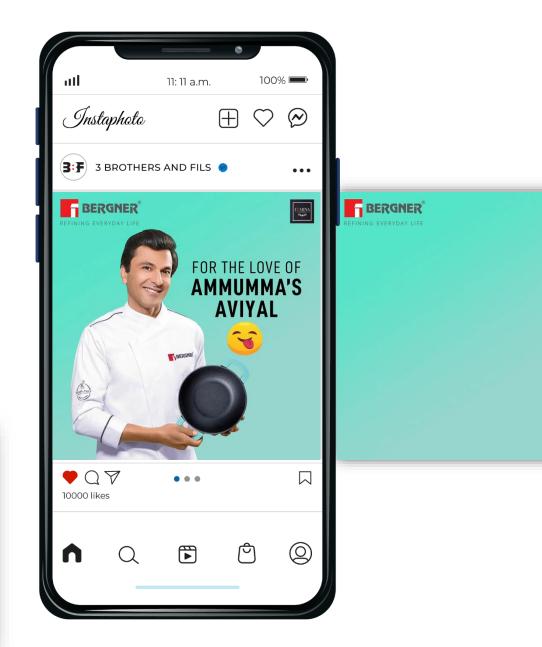

## 11: 11 a.m. 100% === Instaphoto $\otimes$ (3:F) 3 BROTHERS AND FILS Servewe ||\* $\bigcirc$ $\bigcirc$ $\bigcirc$ 10000 likes 0