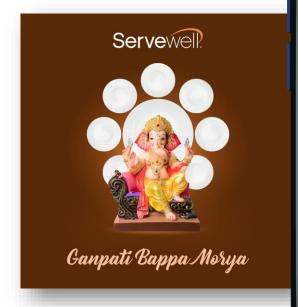

range of Sprayers & Farm mechanised equipment come with the promise of quality for farmers to benefit from modern technique. As these increases efficiency and reduce cost, farmers stride toward a Hara Bhara India!













Head Office: Aspee House, B. J. Patel Road, Malad (W), Mumbai - 400 064 Tel: 022 - 67745700 • aspee@aspee.net • www.aspee.com

## DIGITAL







WITH

## OUR OFFERINGS



Website Development



SEO / PPC



Mobile App Development





E-commerce



Social Media Marketing



Domain Registration & Web Hosting



Digital Media Planning & Buying















































## PRODUCT POSTS







### AB BIRTHDAY STORY CONTEST













## HOLI CAMPAIGN- SOCIAL MEDIA











## **FESTIVE POSTS**





## **PRODUCT POSTS**





SOCIAL MEDIA POST









# FESTIVE POST



SERWED WELL

Servewell.

## 11: 11 a.m. 100% === Instaphoto $\otimes$ (3:F) 3 BROTHERS AND FILS Servewe ||\* $\bigcirc$ $\bigcirc$ $\bigcirc$ 10000 likes 0

# ENGAGEMENT & TOPICAL POST



SOCIAL MEDIA POST

















L MEDIA POST





FESTIVE POSTS

































raveshiarealty.com



zoetto.in

## NEW AGE WEBSITES



msrealty.co.in



bikaji.com



macchemgroup.com



naprodgroup.com