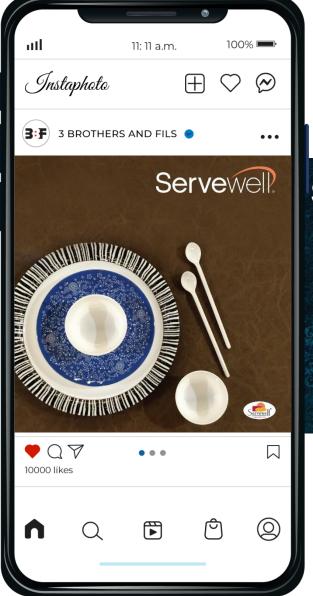

# FESTIVE POST

SERWED WELL

Servewell.

## 11: 11 a.m. 100% === Instaphoto $\otimes$ (3:F) 3 BROTHERS AND FILS Servewe ||\* $\bigcirc$ $\bigcirc$ $\bigcirc$ 10000 likes 0