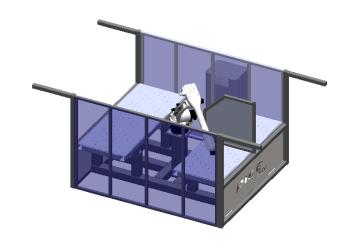

## 3 Zone Robotic System

Safety Light Curtains on all 3 Zones 1/4" Table Tops 6x6x3/8 Tube Frame Base 1- Access Door 1- Tip Clean Port

|                                                                                                                                                                                                      |             |         | UNLESS OTHERWISE SPECIFIED:                                                                                                                        | _         | NAME | DATE |        |         |            |       |          |
|------------------------------------------------------------------------------------------------------------------------------------------------------------------------------------------------------|-------------|---------|----------------------------------------------------------------------------------------------------------------------------------------------------|-----------|------|------|--------|---------|------------|-------|----------|
| PROPRIETARY AND CONFIDENTIAL THE INFORMATION CONTAINED IN THIS DRAWING IS THE SOLE PROPERTY OF RICE Trailers. ANY REPRODUCTION IN PART OR AS A WHOLE WITHOUT THE WRITTEN PERMISSION OF RICE Trailers |             |         | DIMENSIONS ARE IN INCHES TOLERANCES: FRACTIONAL± ANGULAR: MACH± BEND± TWO PLACE DECIMAL± THREE PLACE DECIMAL± INTERPRET GEOMETRIC TOLERANCING PER: | DRAWN     |      |      |        |         |            |       |          |
|                                                                                                                                                                                                      |             |         |                                                                                                                                                    | CHECKED   |      |      | TITLE: |         |            |       |          |
|                                                                                                                                                                                                      |             |         |                                                                                                                                                    | ENG APPR. |      |      |        |         |            |       |          |
|                                                                                                                                                                                                      |             |         |                                                                                                                                                    | MFG APPR. |      |      |        |         |            |       |          |
|                                                                                                                                                                                                      |             |         |                                                                                                                                                    | Q.A.      |      |      |        |         |            |       |          |
|                                                                                                                                                                                                      |             |         |                                                                                                                                                    | COMMENTS: |      |      |        |         |            |       |          |
|                                                                                                                                                                                                      |             |         | MATERIAL                                                                                                                                           |           |      |      | SIZE   | DWG.    | NO.        |       | REV      |
|                                                                                                                                                                                                      | NEXT ASSY   | USED ON | FINISH                                                                                                                                             |           |      |      | A      |         | Double End |       |          |
| IS PROHIBITED.                                                                                                                                                                                       | APPLICATION |         | DO NOT SCALE DRAWING                                                                                                                               |           |      |      | SCAL   | E: 1:64 | WEIGHT:    | SHEET | Г 1 OF 1 |