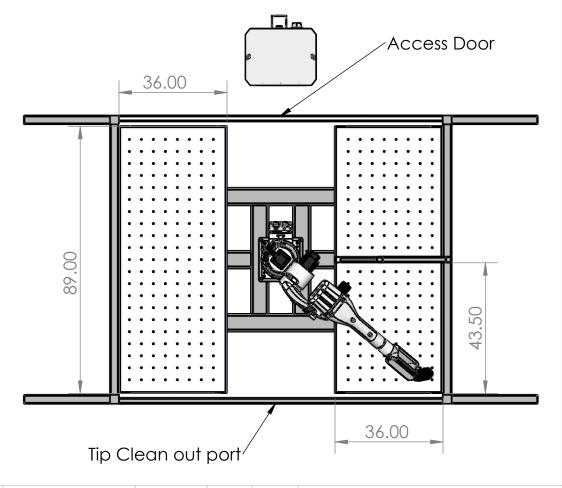

## 3 Zone Robotic System

Safety Light Curtains on all 3 Zones 1/4" Table Tops 6x6x3/8 Tube Frame Base 1- Access Door 1- Tip Clean Port

|                                                                                                                                                                                                      |             |         | UNLESS OTHERWISE SPECIFIED:                                                                                                                        | _         | NAME | DATE |        |         |            |       |          |
|------------------------------------------------------------------------------------------------------------------------------------------------------------------------------------------------------|-------------|---------|----------------------------------------------------------------------------------------------------------------------------------------------------|-----------|------|------|--------|---------|------------|-------|----------|
| PROPRIETARY AND CONFIDENTIAL THE INFORMATION CONTAINED IN THIS DRAWING IS THE SOLE PROPERTY OF RICE Trailers. ANY REPRODUCTION IN PART OR AS A WHOLE WITHOUT THE WRITTEN PERMISSION OF RICE Trailers |             |         | DIMENSIONS ARE IN INCHES TOLERANCES: FRACTIONAL± ANGULAR: MACH± BEND± TWO PLACE DECIMAL± THREE PLACE DECIMAL± INTERPRET GEOMETRIC TOLERANCING PER: | DRAWN     |      |      |        |         |            |       |          |
|                                                                                                                                                                                                      |             |         |                                                                                                                                                    | CHECKED   |      |      | TITLE: |         |            |       |          |
|                                                                                                                                                                                                      |             |         |                                                                                                                                                    | ENG APPR. |      |      |        |         |            |       |          |
|                                                                                                                                                                                                      |             |         |                                                                                                                                                    | MFG APPR. |      |      |        |         |            |       |          |
|                                                                                                                                                                                                      |             |         |                                                                                                                                                    | Q.A.      |      |      |        |         |            |       |          |
|                                                                                                                                                                                                      |             |         |                                                                                                                                                    | COMMENTS: |      |      |        |         |            |       |          |
|                                                                                                                                                                                                      |             |         | MATERIAL                                                                                                                                           |           |      |      | SIZE   | DWG.    | NO.        |       | REV      |
|                                                                                                                                                                                                      | NEXT ASSY   | USED ON | FINISH                                                                                                                                             |           |      |      | A      |         | Double End |       |          |
| IS PROHIBITED.                                                                                                                                                                                       | APPLICATION |         | DO NOT SCALE DRAWING                                                                                                                               |           |      |      | SCAL   | E: 1:64 | WEIGHT:    | SHEET | Г 1 OF 1 |