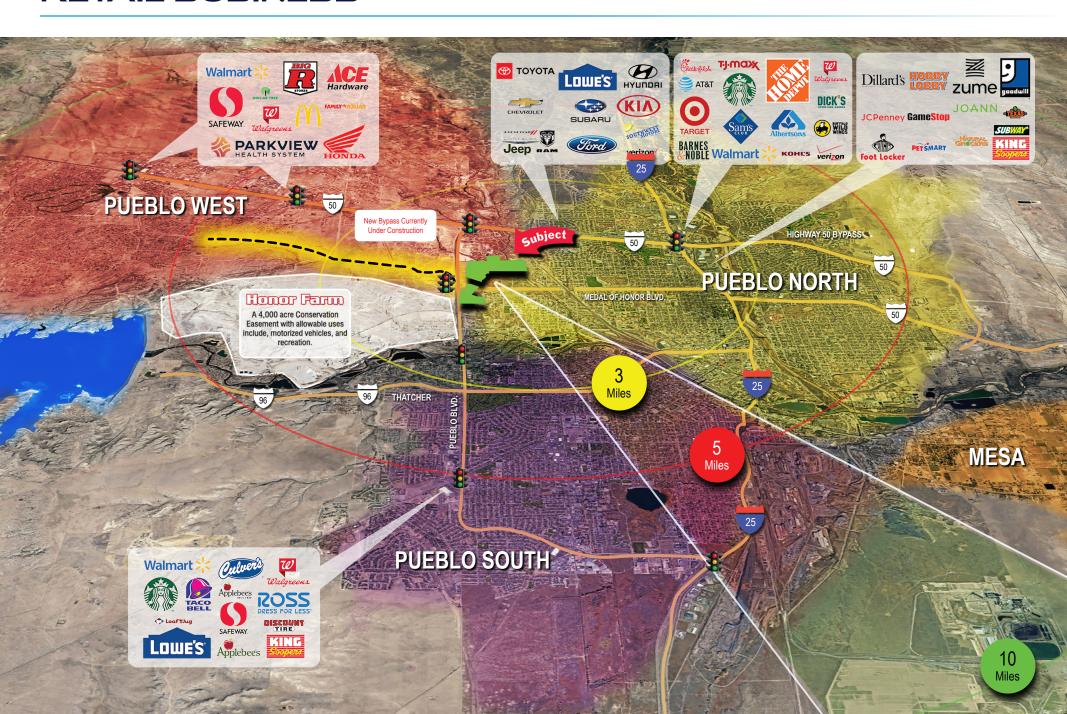

### QUAIL RIDGE

PUEBLO BLVD. & 24TH STREET

**UTILITIES PROPERLY ZONED** 





#### **DRIVE TIME**



# TRAFFIC STUDY AFTER BYPASS AND ROAD COMPLETION



### **RETAIL BUSINESS'**



## PLANNED AND APPROVED GROWTH

200 ACRE Master Plan



**New Bypass Currently Under Construction** Honor Famo A 4,000 acre Conservation Easement with allowable uses include, motorized vehicles, and

COTTAGES OF PARK WEST (197 UNITS COMING)

PUEBLO SPRINGS APARTMENTS (356 UNITS COMING)

SUBJECT PROPERTY (200 ACRE)

NEIGHBOR WORKS

(600+ RESIDENTIAL UNITS COMING)

RESIDENTIAL DEVELOPMENT

(500+ RESIDENTIAL UNITS COMING) (LESS THAN A MILE AWAY FROM SUBJECT PROPERTY)