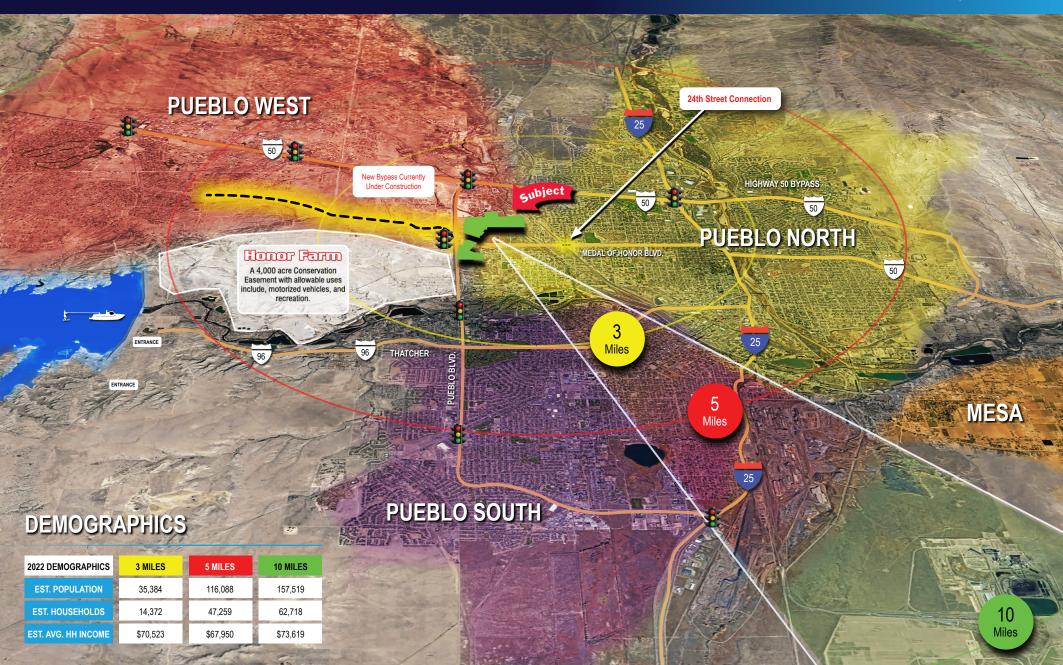

## PLANNED AND APPROVED GROWTH

200 ACRE Master Plan

**New Bypass Currently Under Construction** Honor Famo A 4,000 acre Conservation Easement with allowable uses include, motorized vehicles, and

COTTAGES OF PARK WEST (197 UNITS COMING)