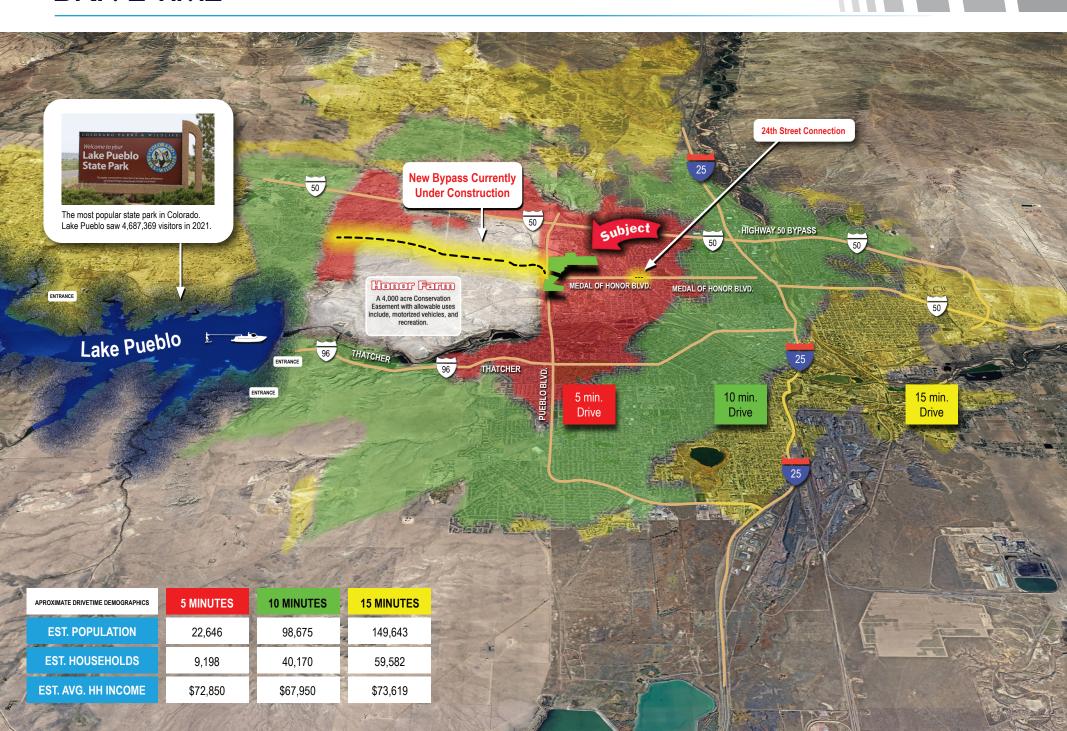

### QUAIL RIDGE

PUEBLO BLVD. & 24TH STREET

**UTILITIES PROPERLY ZONED** 





#### **DRIVE TIME**



# TRAFFIC STUDY AFTER BYPASS AND ROAD COMPLETION



### **RETAIL BUSINESS'**



## PLANNED AND APPROVED GROWTH

200 ACRE Master Plan



**New Bypass Currently Under Construction** Honor Famo A 4,000 acre Conservation Easement with allowable uses include, motorized vehicles, and

COTTAGES OF PARK WEST (197 UNITS COMING)

PUEBLO SPRINGS APARTMENTS (356 UNITS COMING)

SUBJECT PROPERTY (200 ACRE)

NEIGHBOR WORKS

(600+ RESIDENTIAL UNITS COMING)

RESIDENTIAL DEVELOPMENT

(500+ RESIDENTIAL UNITS COMING) (LESS THAN A MILE AWAY FROM SUBJECT PROPERTY)