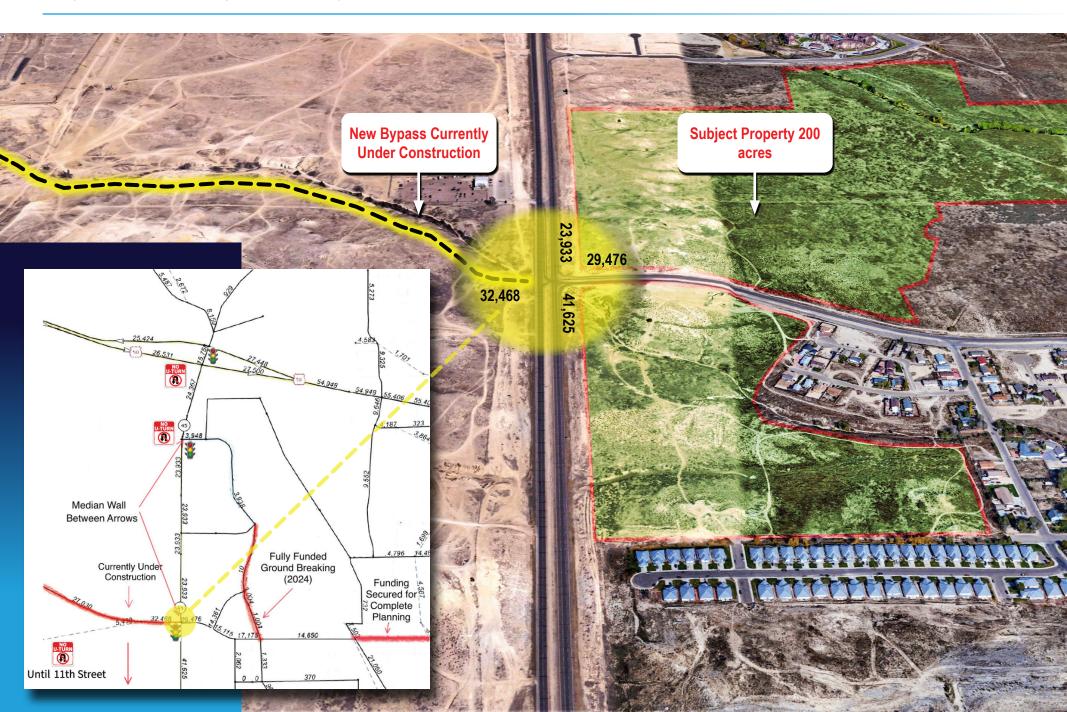

### QUAIL RIDGE

PUEBLO BLVD. & 24TH STREET

**UTILITIES PROPERLY ZONED** 





#### **DRIVE TIME**



# TRAFFIC STUDY AFTER BYPASS AND ROAD COMPLETION



### **RETAIL BUSINESS'**



## PLANNED AND APPROVED GROWTH

200 ACRE Master Plan



**New Bypass Currently Under Construction** Honor Famo A 4,000 acre Conservation Easement with allowable uses include, motorized vehicles, and

COTTAGES OF PARK WEST (197 UNITS COMING)

PUEBLO SPRINGS APARTMENTS (356 UNITS COMING)

SUBJECT PROPERTY (200 ACRE)

NEIGHBOR WORKS

(600+ RESIDENTIAL UNITS COMING)

RESIDENTIAL DEVELOPMENT

(500+ RESIDENTIAL UNITS COMING) (LESS THAN A MILE AWAY FROM SUBJECT PROPERTY)