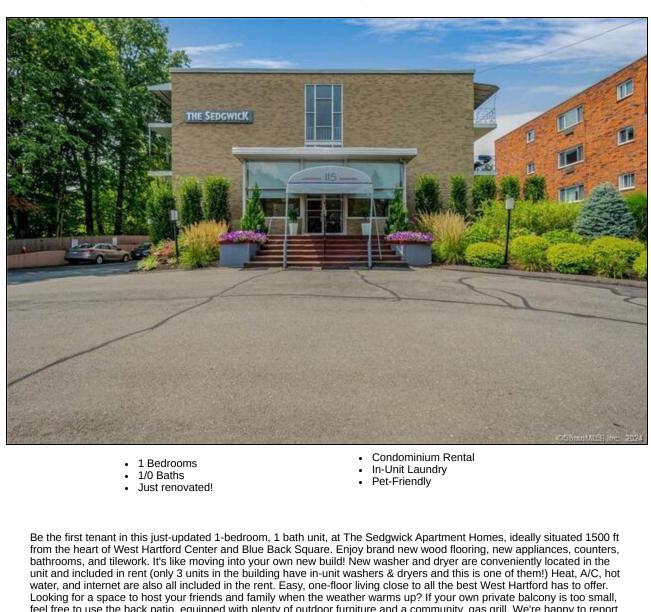

## 115 South Main A5 West Hartford Offered at \$2,150

feel free to use the back patio, equipped with plenty of outdoor furniture and a community, gas grill. We're happy to report that this building is PET-FRIENDLY so bring your furry friends along with you for the coolest chapter of your life. Extra storage and garage parking are available for an extra monthly fee. Responsive, on-site property management, elevator access, and keyless entry make this an easy choice for a place to call home. Welcome Home to The Segwick! Photos coming soon!