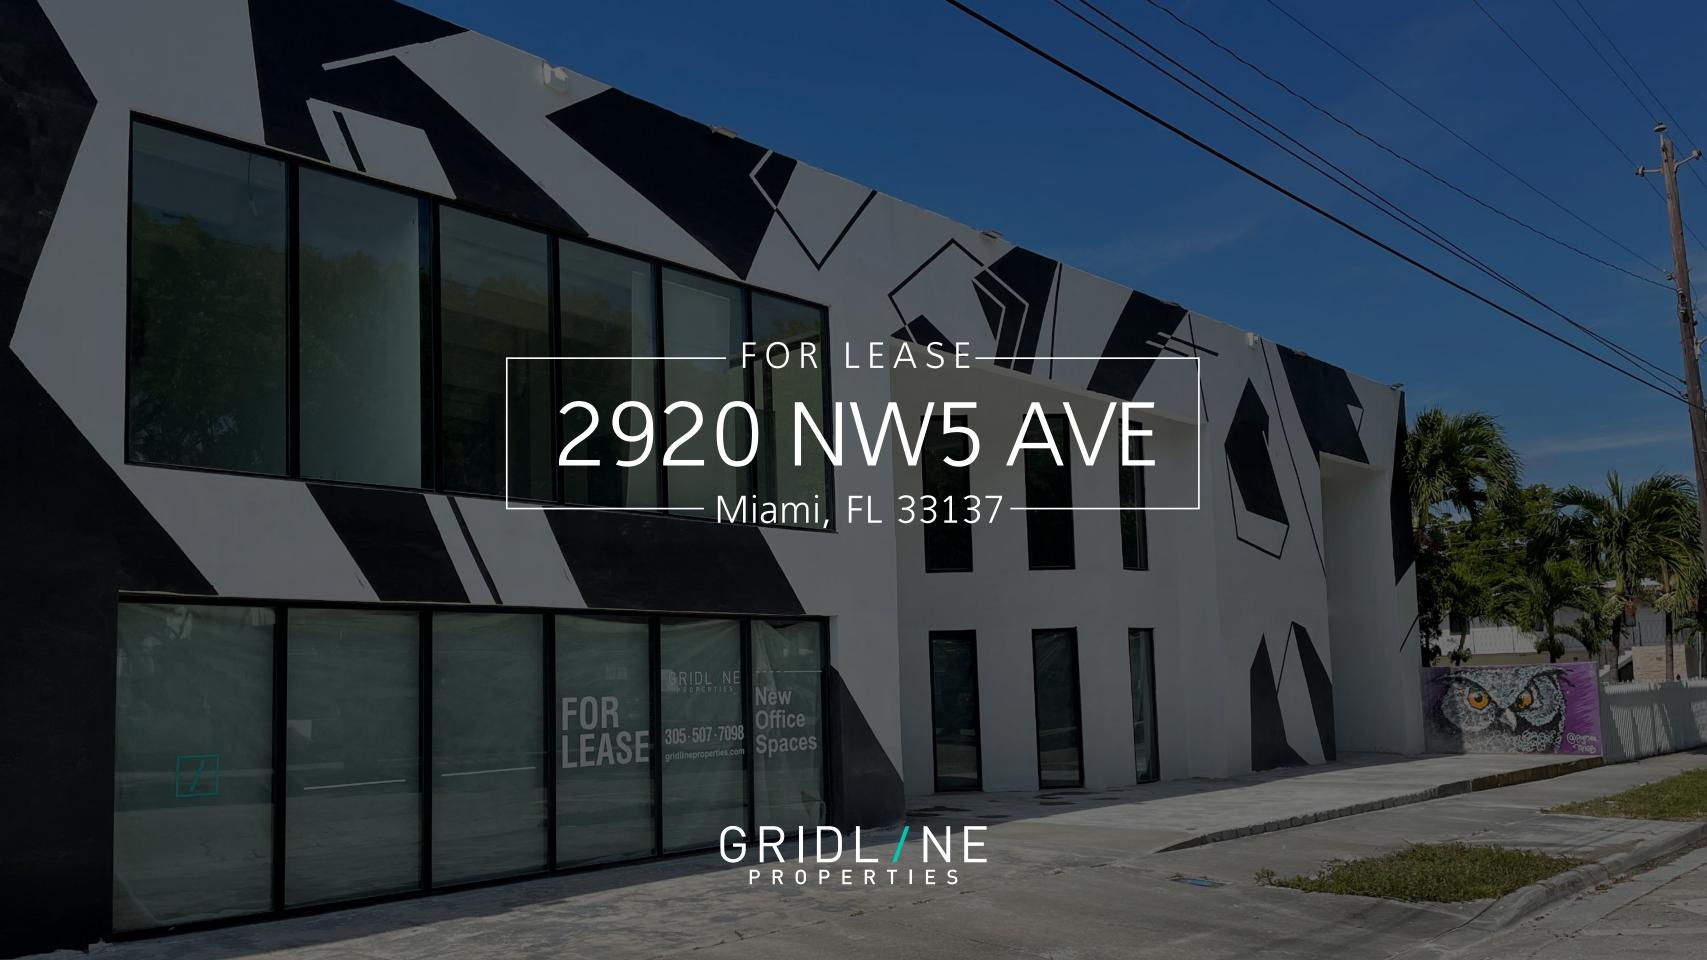

## **EXECUTIVE SUMMARY**

Wynwood 5th Avenue offices and flex spaces for lease.

This two-story building with gated parking offers a tasteful renovation for tenants that are looking for a boutique office in the Wynwood neighborhood.

The property offers new office spaces ranging from 2,434 SF - 4,128 SF.

Additionally, the building can also be rented by a single user that is looking to occupy their own private building.

Scheduled to be delivered by late 2021, new tenants will benefit from brand new finishes, private entrances, gated parking and ample light.