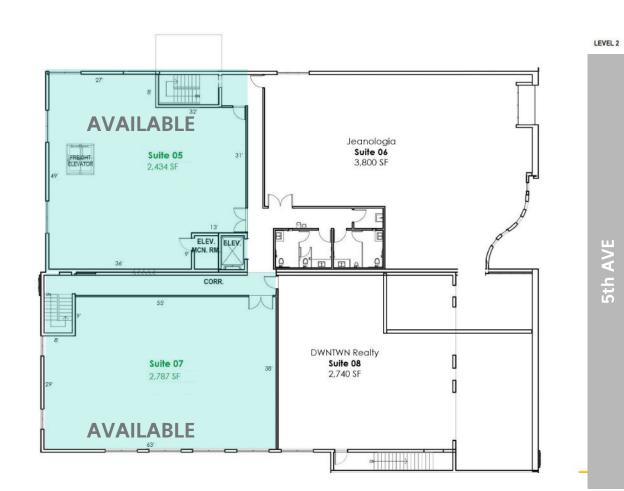

## **FLOOR PLANS**

N↑

The property offers new office spaces ranging from 2,434 SF - 4,128 SF.

Additionally, the building can also be rented by a single user that is looking to occupy their own private building.

Scheduled to be delivered by late 2021, new tenants will benefit from brand new finishes, private entrances, gated parking and ample light.