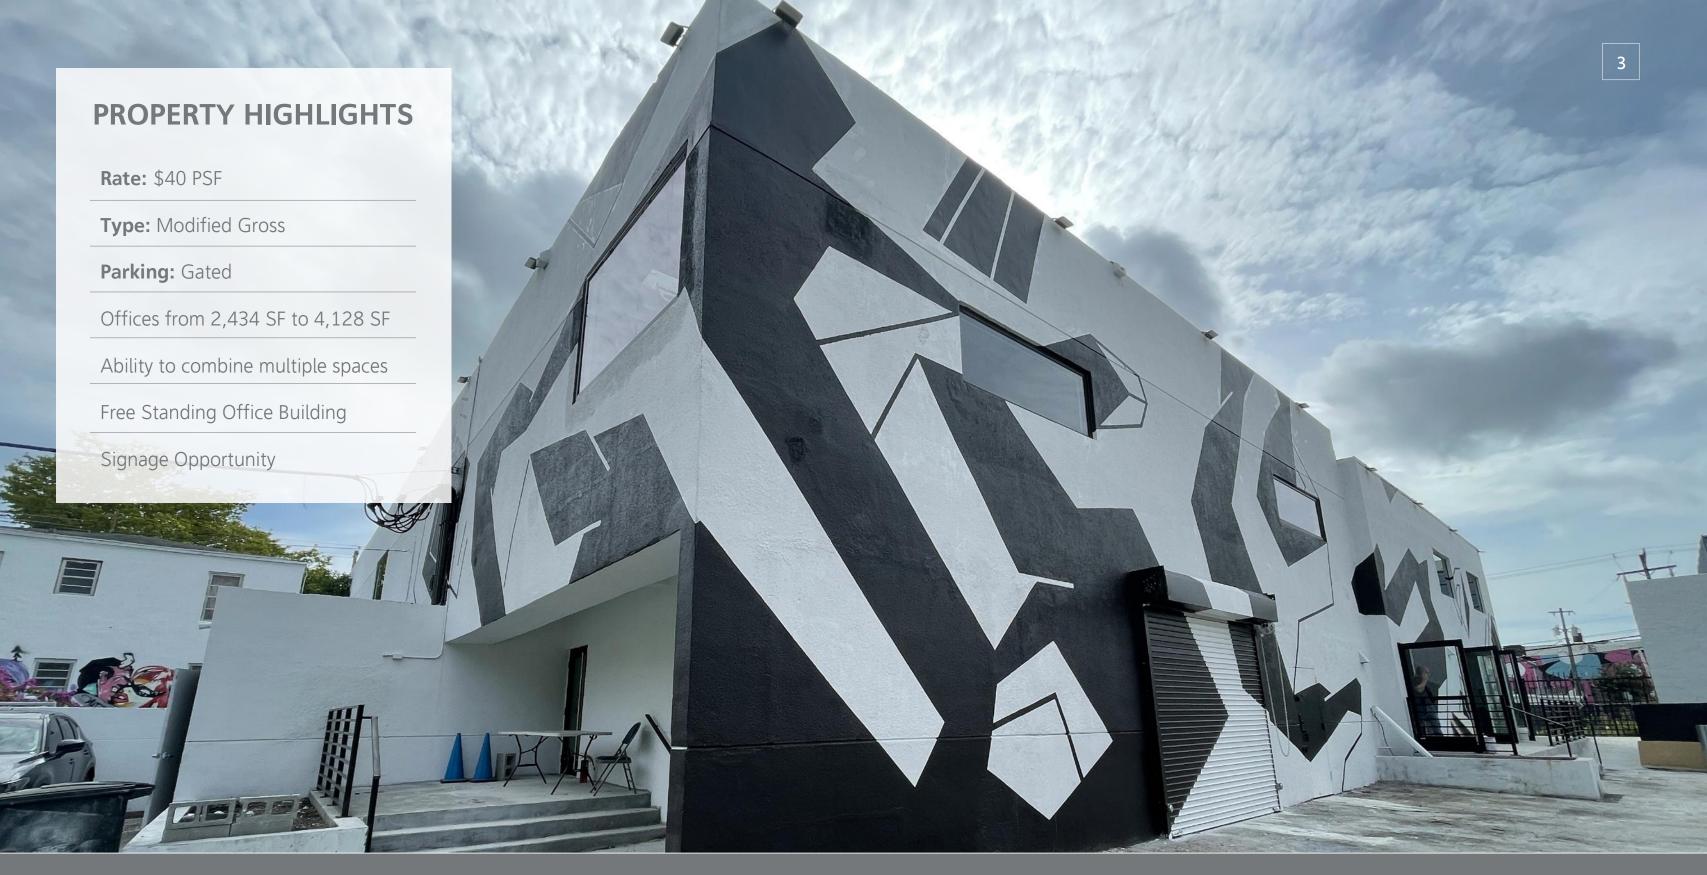

The property offers new office spaces ranging from 2,434 SF - 4,128 SF.

Additionally, the building can also be rented by a single user that is looking to occupy their own private building.

Scheduled to be delivered by late 2021, new tenants will benefit from brand new finishes, private entrances, gated parking and ample light.