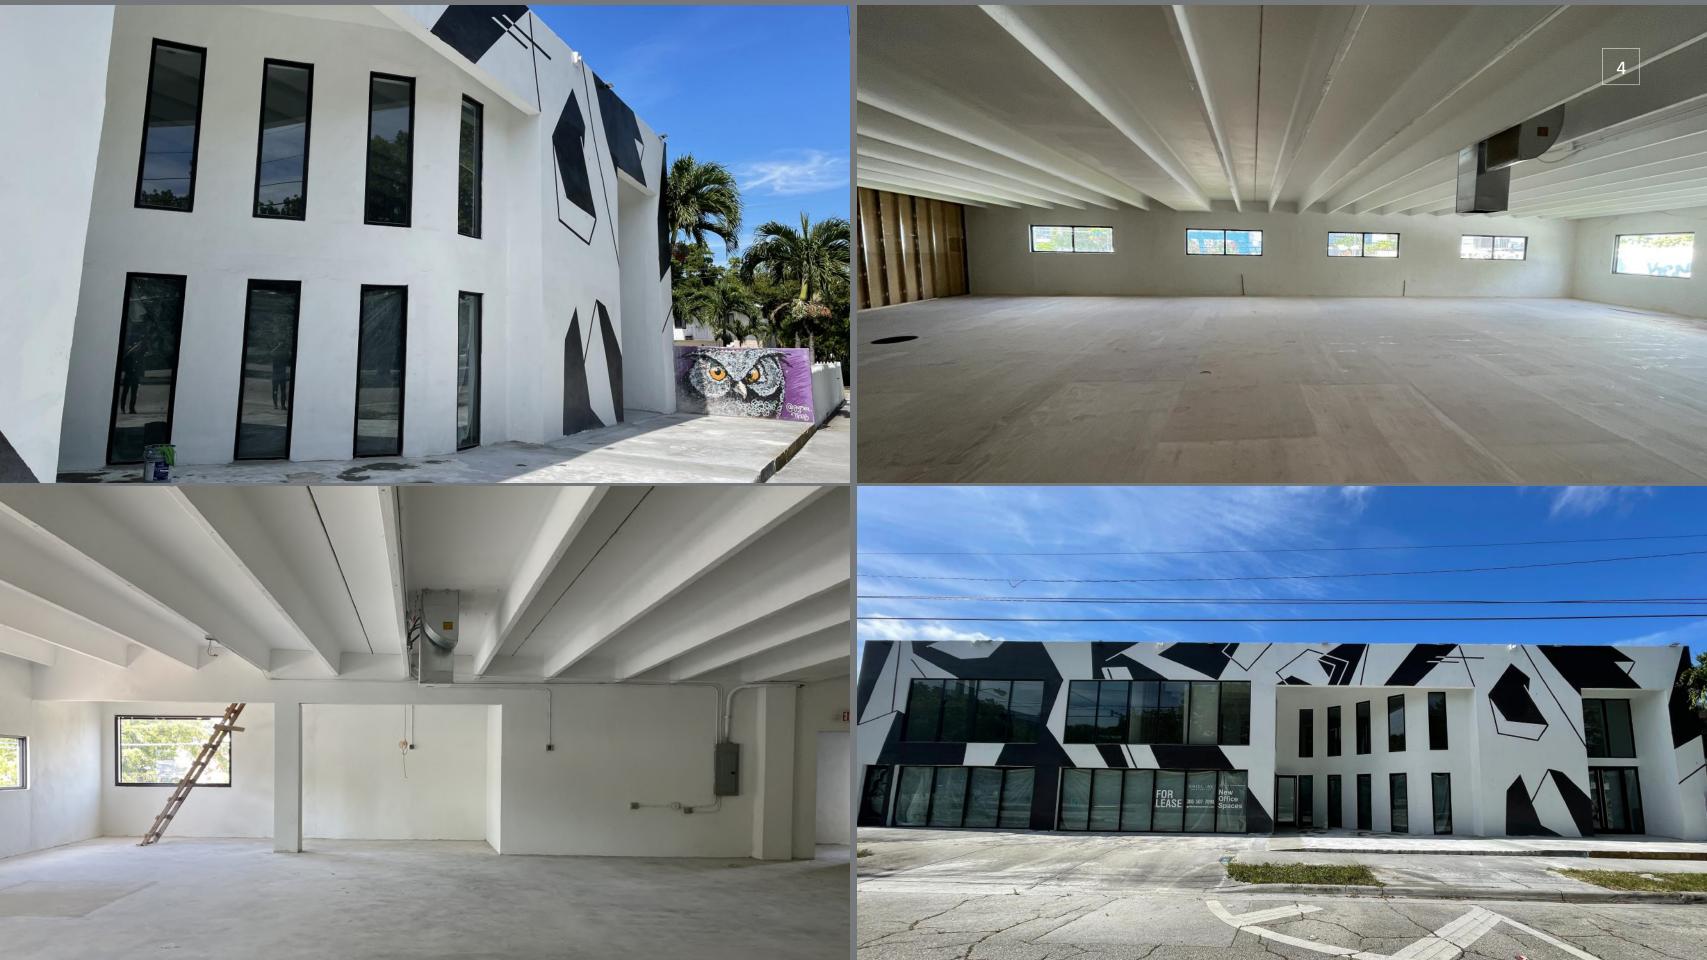

The property offers new office spaces ranging from 2,434 SF - 4,128 SF.

Additionally, the building can also be rented by a single user that is looking to occupy their own private building.

Scheduled to be delivered by late 2021, new tenants will benefit from brand new finishes, private entrances, gated parking and ample light.