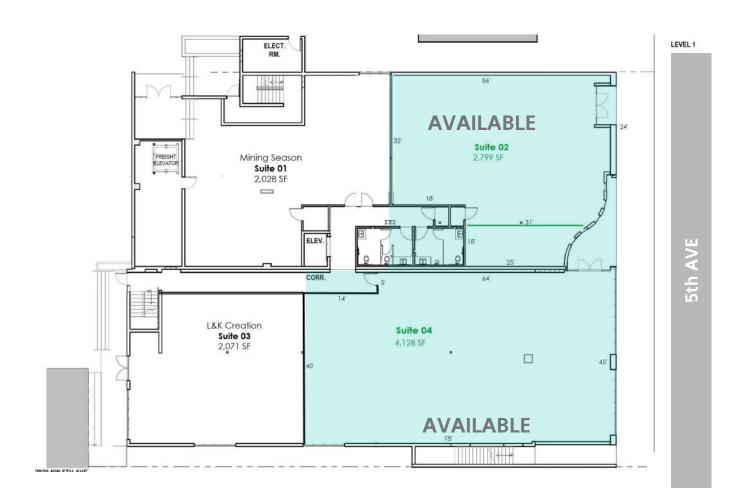

## **FLOOR PLANS**

N↑

The property offers new office spaces ranging from 2,434 SF - 4,128 SF.

Additionally, the building can also be rented by a single user that is looking to occupy their own private building.

Scheduled to be delivered by late 2021, new tenants will benefit from brand new finishes, private entrances, gated parking and ample light.