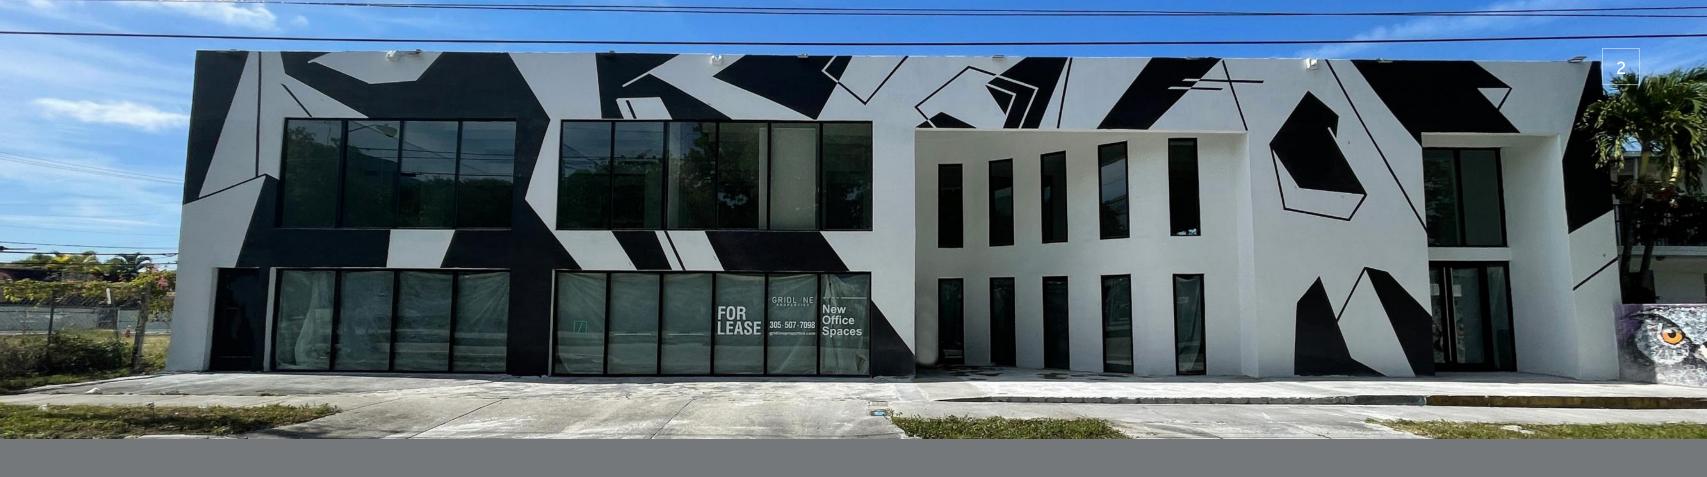

## **EXECUTIVE SUMMARY**

Wynwood 5th Avenue offices and flex spaces for lease.

This two-story building with gated parking offers a tasteful renovation for tenants that are looking for a boutique office in the Wynwood neighborhood.

The property offers new office spaces ranging from 2,434 SF - 4,128 SF.

Additionally, the building can also be rented by a single user that is looking to occupy their own private building.

Scheduled to be delivered by late 2021, new tenants will benefit from brand new finishes, private entrances, gated parking and ample light.