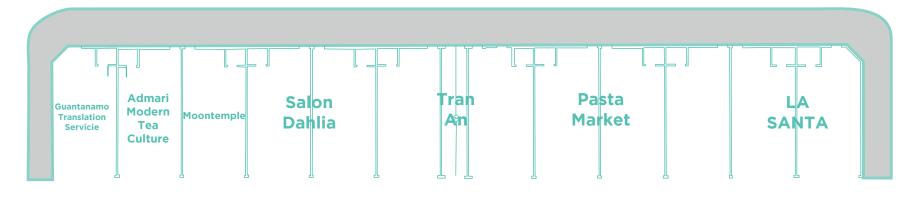

#### **About the spaces**

With units ranging from 450 SF - 1,250 SF, you'll discover all the amenities your business could possibly need. Spacious and comfortable the Ebb and Flow gives businesses the opportunity to flourish in this emerging community.

#### **EAST FLOOR PLANS**

Ν

NE 82nd St