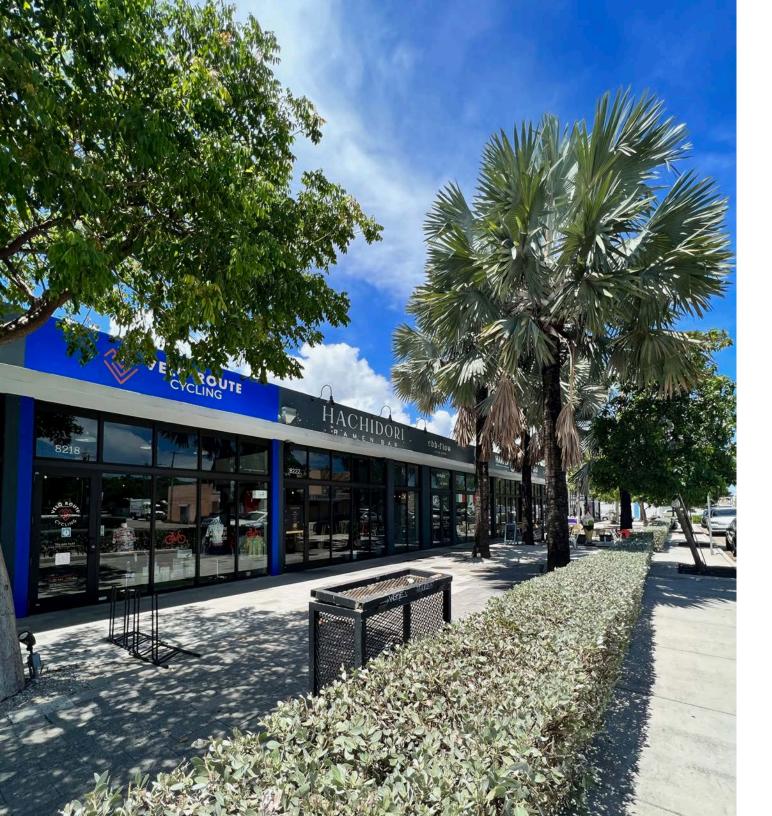

#### **About the spaces**

With units ranging from 450 SF - 1,250 SF, you'll discover all the amenities your business could possibly need. Spacious and comfortable the Ebb and Flow gives businesses the opportunity to flourish in this emerging community.

#### **Common Outdoor Terrace**

The Common Outdoor Terrace Space – a central shared space to think, greet and connect with clients, to enjoy food or just catch up on your personal communications. This generous space is dedicated as a community to our collection of Local occupants. It's Ebb and Flows intention to provide a spot for reflection, relaxation, and inspiration. It's unlike any public space in Little River.