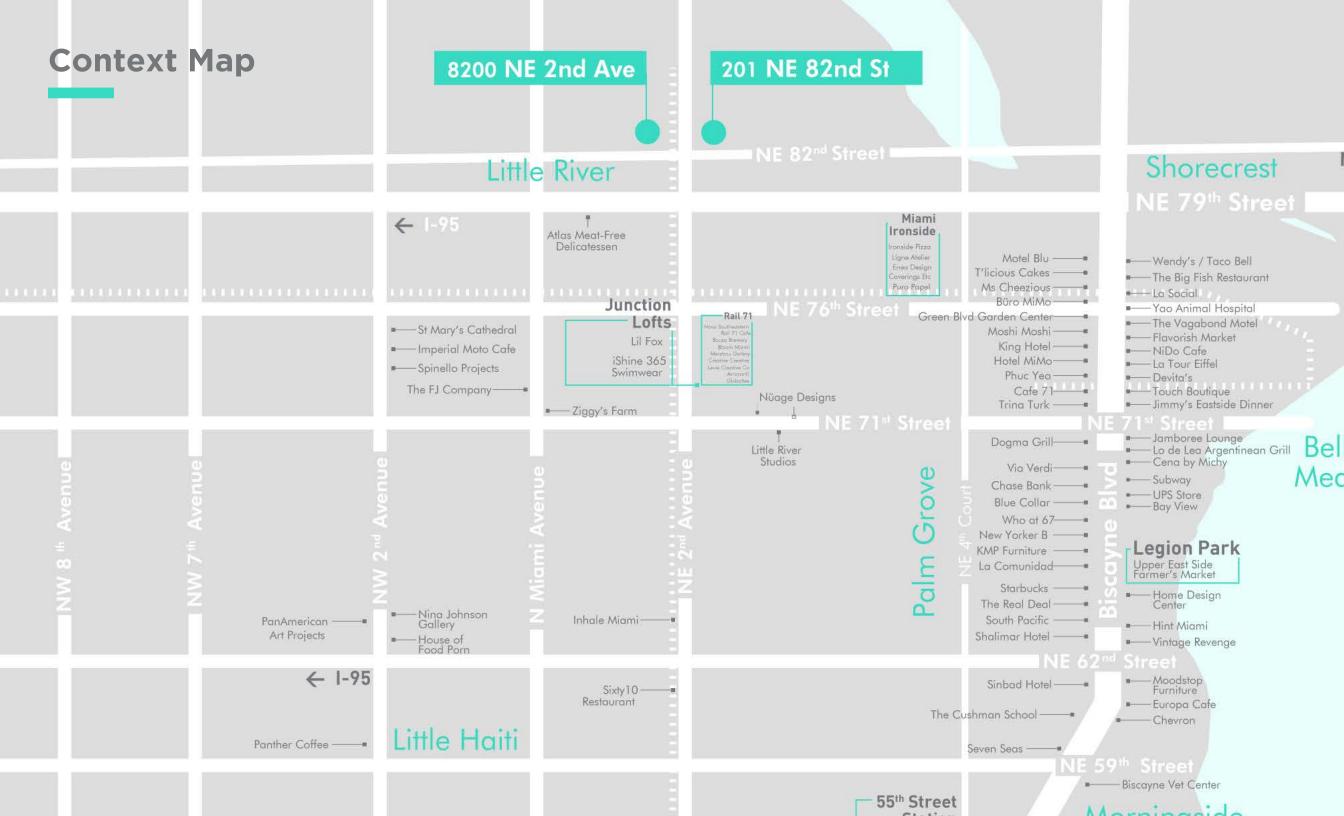

### **Neighborhood Map**

## **Property Highlights**

- # Addresses: 8200 NE 2nd Ave & 201 NE 82nd St
- & Miami, FL 33138
- Prominent Outdoor Terrace
- # Abundant on-site parking
- TEasy access to US-1, I-95, 112 and 195
- High Signage Exposure and trafficked location
- Harmonian Juxtapose near affluent neighborhoods