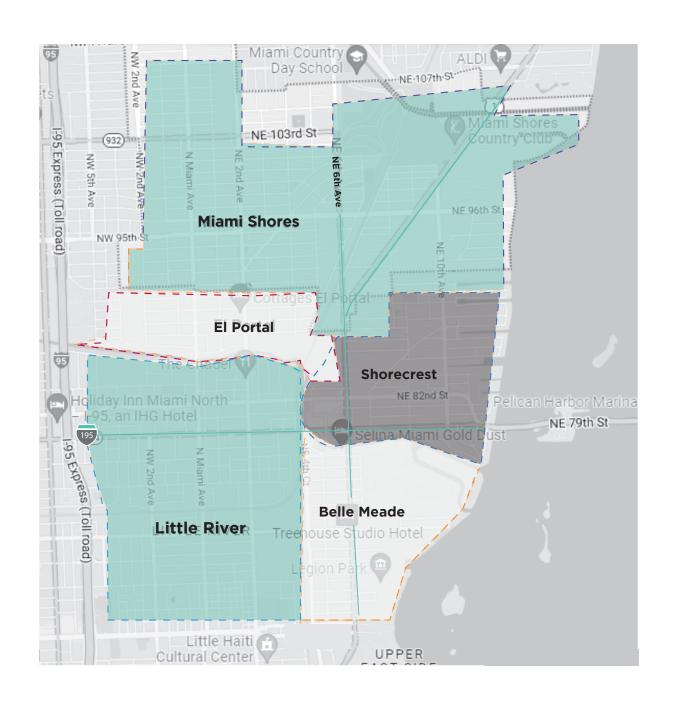

### **Neighborhood Map**

## **Property Highlights**

- # Addresses: 8200 NE 2nd Ave & 201 NE 82nd St
- & Miami, FL 33138
- Prominent Outdoor Terrace
- # Abundant on-site parking
- TEasy access to US-1, I-95, 112 and 195
- High Signage Exposure and trafficked location
- Harmonian Juxtapose near affluent neighborhoods