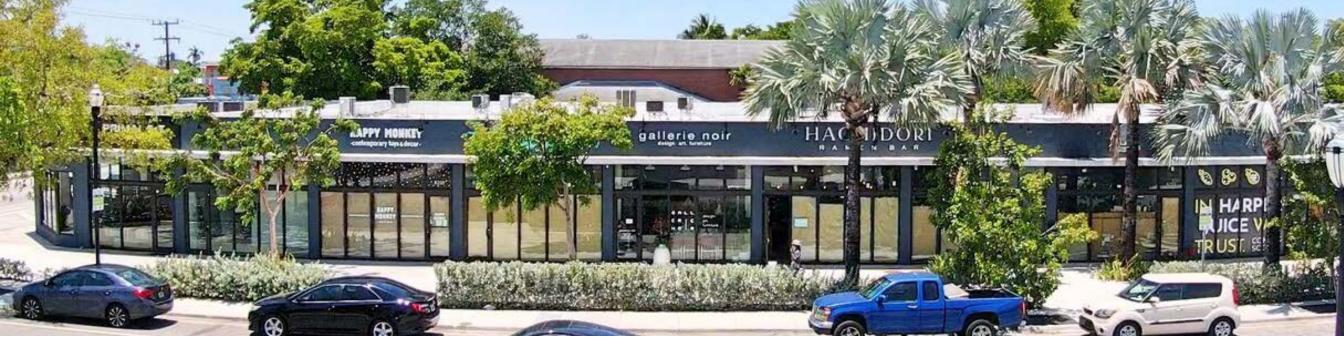

#### **About the spaces**

With units ranging from 450 SF - 1,250 SF, you'll discover all the amenities your business could possibly need. Spacious and comfortable the Ebb and Flow gives businesses the opportunity to flourish in this emerging community.

#### **Common Outdoor Terrace**

The Common Outdoor Terrace Space – a central shared space to think, greet and connect with clients, to enjoy food or just catch up on your personal communications. This generous space is dedicated as a community to our collection of Local occupants. It's Ebb and Flows intention to provide a spot for reflection, relaxation, and inspiration. It's unlike any public space in Little River.