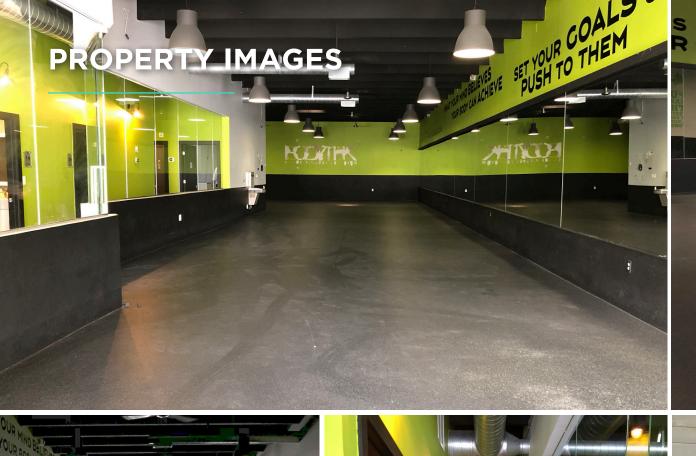

### **EXECUTIVE SUMMARY**

Ready to move in, turn-key space located in Wynwood's 5th Avenue corridor.

Located in a tastefully renovated building that features private gated parking and high ceilings, the space provides a user with plenty of versatility. The space is in immaculate condition and can easily accommodate a variety of different uses. Previously, it housed a successful private gym for many years and many of the existing infrastructure remains intact.