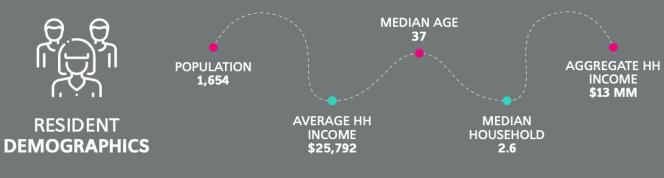

# **MARKET OVERVIEW**

227,900 SF

2,060,465
Out-of-Town
Visitors

200,000+ Parking Transactions

Overall Snapshot — Snapshot — Supermental Snapshot — S

OFFICE RETAIL IN RETAIL NEW APARTMENT UNITS PLANNED

**60,000** SF

5,000+
Local Jobs
Supported

400+ Businesses

Source: MARKET REPORT 2018–2019 Environics Analytics as compiled by IRR Miami|Palm Beach.

**767,000** SF

OFFICE IN

**CONSTRUCTION** 

**197,000** SF

464