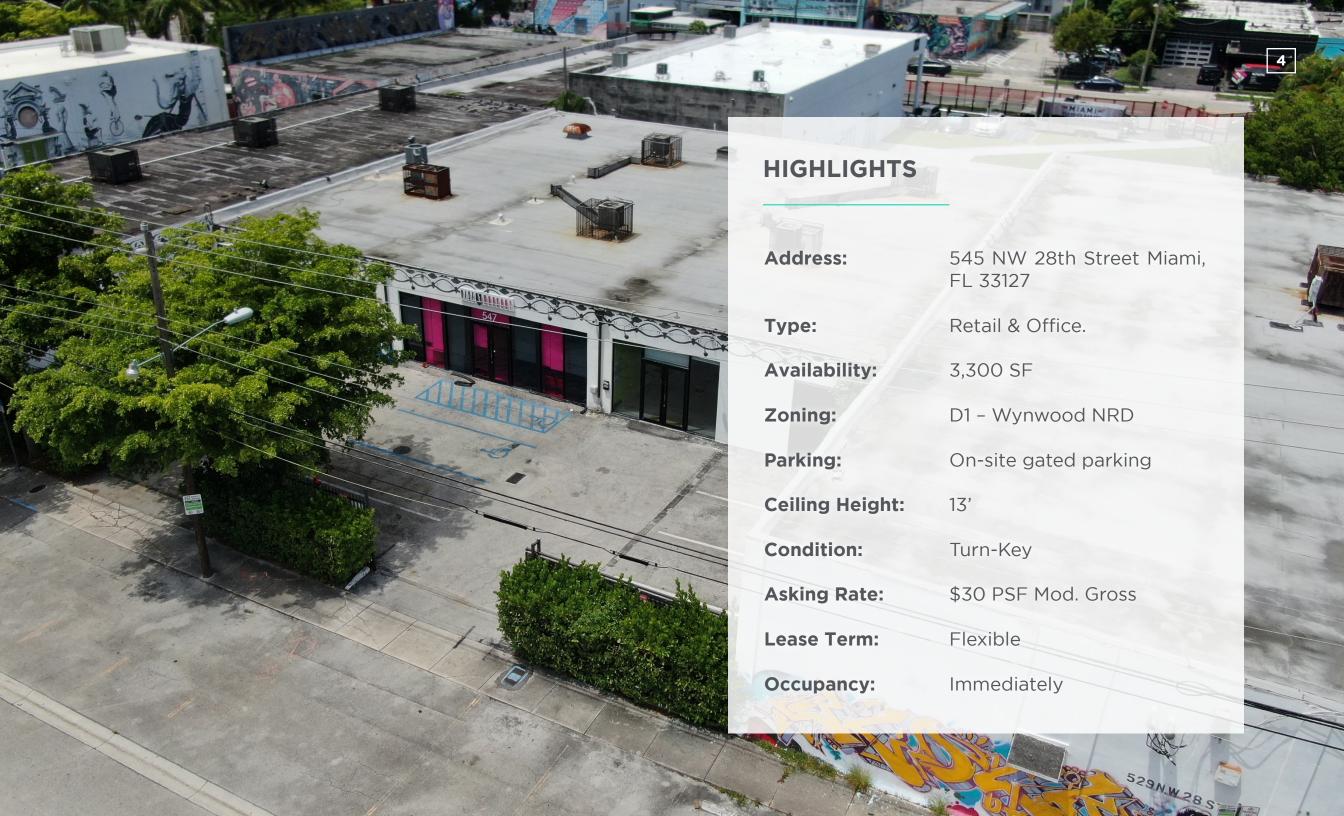

ted subject to errors omissions change of price.



### **EXECUTIVE SUMMARY**

Ready to move in, turn-key space located in Wynwood's 5th Avenue corridor.

Located in a tastefully renovated building that features private gated parking and high ceilings, the space provides a user with plenty of versatility. The space is in immaculate condition and can easily accommodate a variety of different uses. Previously, it housed a successful private gym for many years and many of the existing infrastructure remains intact.

It's convenient location also makes it walking distance to some of Wynwood's most exciting landmarks such as 545wyn, the Wynwood Building, Love Life Café, Morgan's, the Wynwood Garage, amongst many others.

The space is easy to show. Please call us to schedule a private viewing.

















# **MARKET OVERVIEW**



227,900 SF

2,060,465
Out-of-Town
Visitors

200,000+ Parking Transactions

Overall Snapshot — Snapshot — Supermental Snapshot — S

OFFICE RETAIL IN RETAIL NEW APARTMENT UNITS PLANNED

**60,000** SF

5,000+
Local Jobs
Supported

400+ Businesses

Source: MARKET REPORT 2018–2019 Environics Analytics as compiled by IRR Miami|Palm Beach.

**767,000** SF

OFFICE IN

**CONSTRUCTION** 

**197,000** SF

464

## **ABOUT US**

Gridline Properties is a full-service commercial real estate brokerage firm based in Miami's urban core.

The firm specializes in geographic-driven brokerage services that include landlord and tenant representation, strategic real estate planning, and investment sales and dispositions.

We pride ourselves in fostering long-term relations