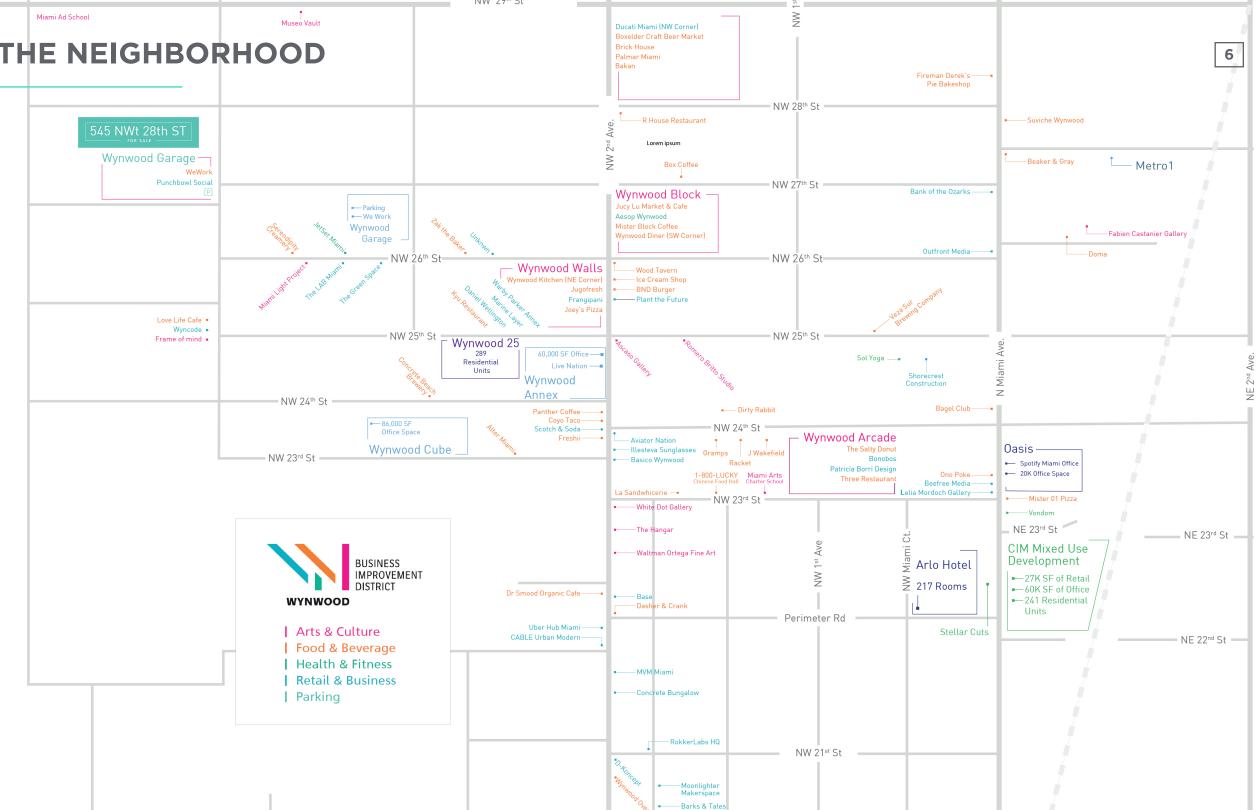

It's convenient location also makes it walking distance to some of Wynwood's most exciting landmarks such as 545wyn, the Wynwood Building, Love Life Café, Morgan's, the Wynwood Garage, amongst many others.