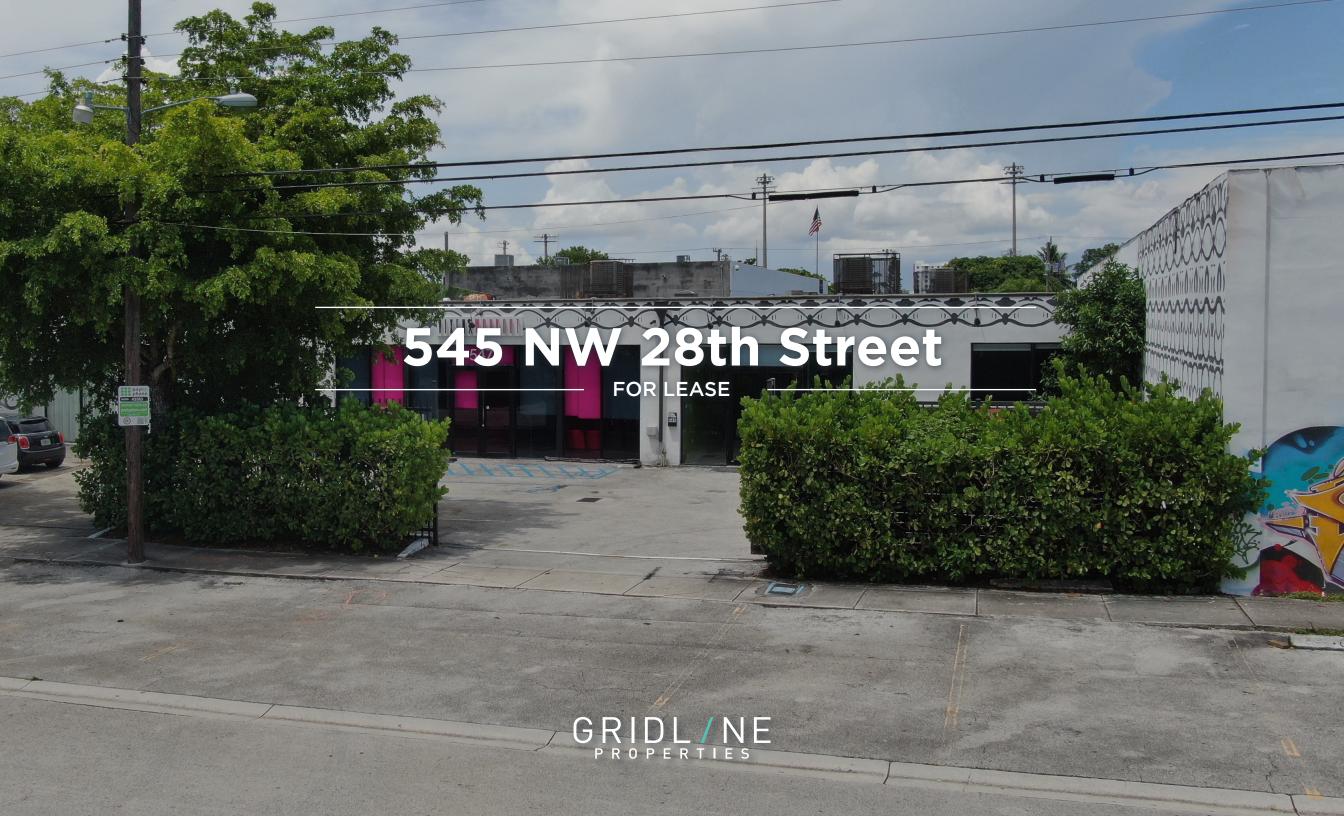

### **EXECUTIVE SUMMARY**

Ready to move in, turn-key space located in Wynwood's 5th Avenue corridor.

Located in a tastefully renovated building that features private gated parking and high ceilings, the space provides a user with plenty of versatility. The space is in immaculate condition and can easily accommodate a variety of different uses. Previously, it housed a successful private gym for many years and many of the existing infrastructure remains intact.