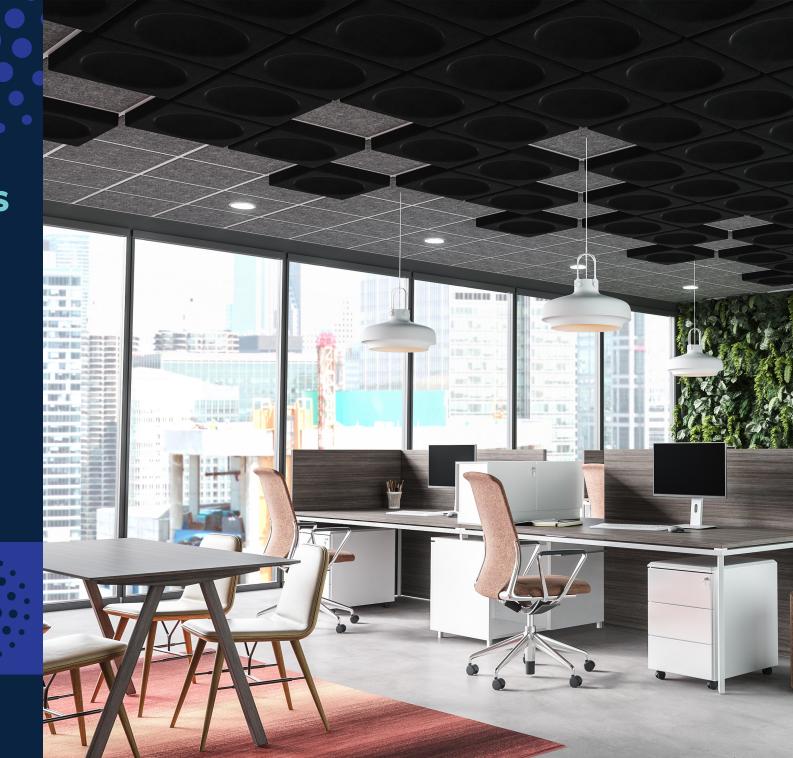

### DESIGNER ACOUSTIC TILES Ceiling Product Lineup

Molded shapes enhance all of the physical benefits of non-woven PET fiber construction with interesting three-dimensional visuals. Some shapes provide repeating patterns. Other options purposely build geometry across multiple tiles.

Flat and 1/4" drop tiles are easily cut to shape in order to outline the room or accommodate corners. This allows for a functional surround that can double as an aesthetically-pleasing frame for interior molded tiles or for clearance around ceiling-mounted fixtures.