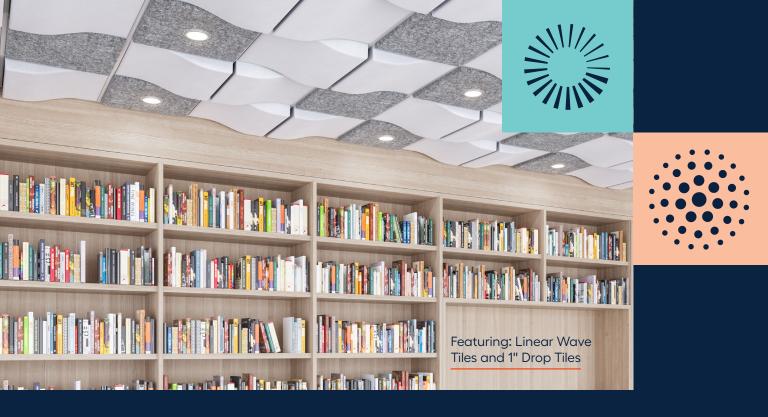

# Be Bold. Not Loud.

TAKE YOUR CEILING TO NEW HEIGHTS WITH DESIGNER ACOUSTIC TILES





# Every space deserves to be elevated

Qwel designer acoustic tiles make architectural PET solutions more attainable with options that make a statement and naturally manage sound. It's the right combination of bold style and deep calm to welcome people in while fostering productivity and wellbeing.

Thoughtfully made of sustainable PET fibers and recycled materials, Qwel ceiling tiles are especially eco-friendly. And because they're easy to install, durable and safe, they'll make an impression that lasts.



Featuring: Deep Dish Tiles in Black with Light Gray

### **DESIGNER ACOUSTIC TILES Elevate Your Space**

#### Expressive Style

Designer edges, drops, curves and a range of colors let you fully r