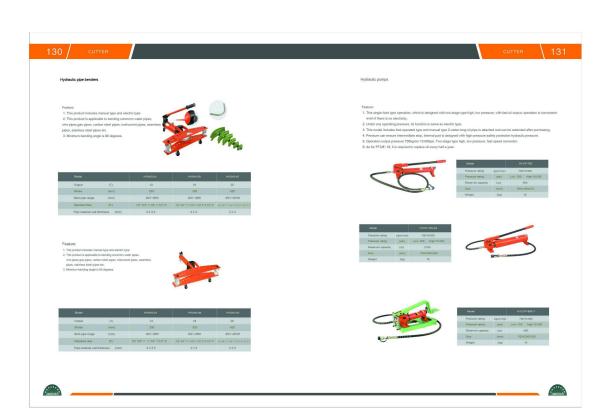

jimsoar@ms13.hinet.net

http://www.jimsoar.com

























jimsoar@ms13.hinet.net

http://www.jimsoar.com









jimsoar@ms13.hinet.net

http://www.jimsoar.com







jimsoar@ms13.hinet.net

http://www.jimsoar.com





















jimsoar@ms13.hinet.net









jimsoar@ms13.hinet.net

http://www.jimsoar.com





#### Tiger Rope

Packing pattern : coils,hanks,bundles or reels

Color : no.1-no.5

Size: dia.9mmx20m,30m,50m,100m,200m

dia.12mmx20m,30m,50m,100m,200m





## Panda Rope

Packing pattern : coils,hanks or reels

Color : two white and one black

Size : dia.6mm-60mm



#### Peacock Rope

Packing pattern : coils,hanks or reels

Color : two white and one green

Size : dia.6mm-60mm



## PE Color Rope

Packing pattern : coils,hanks,bundles or reels

Color: different color available

Size : dia.4mm-60mm



# High-tenacity PE Rope

Structure : 3-strand or 4-strand

Packing pattern : coils

Color : different color is available

Size : dia.4mm-60mm



# Assorted Color Rope used in Army

Structure : 3