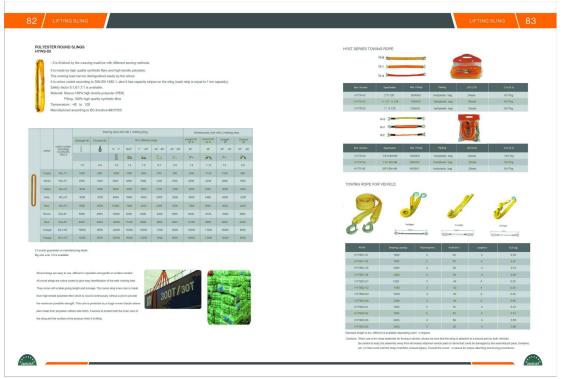

#### Tiger Rope

Packing pattern : coils,hanks,bundles or reels

Color : no.1-no.5

Size: dia.9mmx20m,30m,50m,100m,200m

dia.12mmx20m,30m,50m,100m,200m

## Panda Rope

Packing pattern : coils,hanks or reels

Color : two white and one black

Size : dia.6mm-60mm

#### Peacock Rope

Packing pattern : coils,hanks or reels

Color : two white and one green

Size : dia.6mm-60mm

## PE Color Rope

Packing pattern : coils,hanks,bundles or reels

Color: different color available

Size : dia.4mm-60mm

# High-tenacity PE Rope

Structure : 3-strand or 4-strand

Packing pattern : coils

Color : different color is available

Size : dia.4mm-60mm

# Assorted Color Rope used in Army

Structure : 3-strand

Packing pattern : coils

Color : mixed with yellow,green and brown

Size : dia 4mm-60mm

Feature : Fire retardant, anti-ageing, high-tenacity

jimsoar@ms13.hinet.net