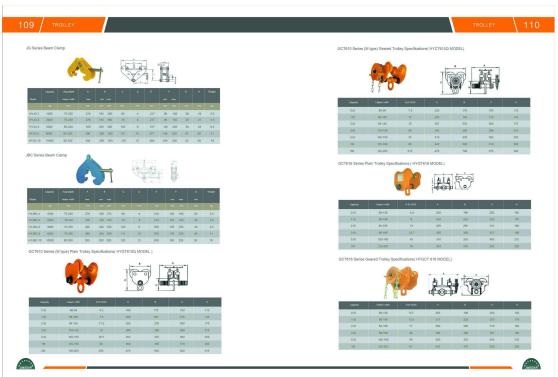

jimsoar@ms13.hinet.net

http://www.jimsoar.com

























jimsoar@ms13.hinet.net

http://www.jimsoar.com









jimsoar@ms13.hinet.net

http://www.jimsoar.com







jimsoar@ms13.hinet.net

http://www.jimsoar.com





















jimsoar@ms13.hinet.net









jimsoar@ms13.hinet.net

http://www.jimsoar.com





#### Tiger Rope

Packing pattern : coils,hanks,bundles or reels

Color : no.1-no.5

Size: dia.9mmx20m,30m,50m,100m,200m

dia.12mmx20m,30m,50m,100m,200m





## Panda Rope

Packing pattern : coils,hanks or reels

Color : two white and one black

Size : dia.6mm-60mm



#### Peacock Rope

Packing pattern : coils,hanks or reels

Color : two white and one green

Size : dia.6mm-60mm



## PE Color Rope

Packing pattern : coils,hanks,bundles or reels

Color: different color available

Size : dia.4mm-60mm



# High-tenacity PE Rope

S