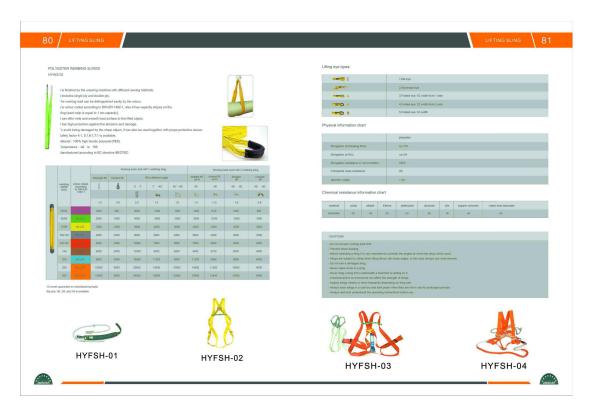

#### Tiger Rope

Packing pattern : coils,hanks,bundles or reels

Color : no.1-no.5

Size: dia.9mmx20m,30m,50m,100m,200m

dia.12mmx20m,30m,50m,100m,200m

## Panda Rope

Packing pattern : coils,hanks or reels

Color : two white and one black

Size : dia.6mm-60mm

#### Peacock Rope

Packing pattern : coils,hanks or reels

Color : two white and one green

Size : dia.6mm-60mm

## PE Color Rope

Packing pattern : coils,hanks,bundles or reels

Color: different color available

Size : dia.4mm-60mm

# High-tenacity PE Rope

Structure : 3-strand or 4-strand

Packing pattern : coils

Color : different color is available

Size : dia.4mm-60mm

# Assorted Color Rope used in Army

Structure : 3-strand

Packing pattern : coils

Color : mixed with yellow,green and brown

Size : dia 4mm-60mm

Feature : Fire retardant, anti-ageing, high-tenacity

jimsoar@ms13.hinet.net