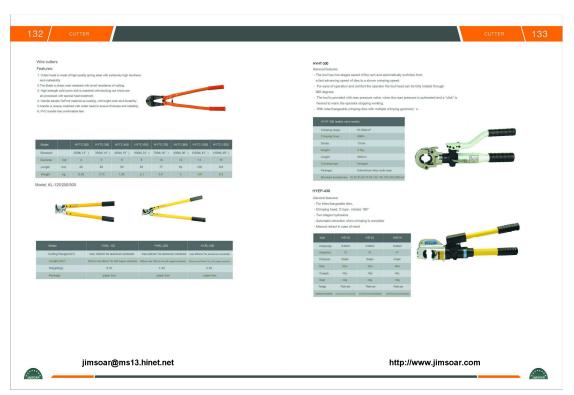

jimsoar@ms13.hinet.net

http://www.jimsoar.com

























jimsoar@ms13.hinet.net

http://www.jimsoar.com









jimsoar@ms13.hinet.net

http://www.jimsoar.com







jimsoar@ms13.hinet.net

http://www.jimsoar.com





















jimsoar@ms13.hinet.net









jimsoar@ms13.hinet.net

http://www.jimsoar.com





#### Tiger Rope

Packing pattern : coils,hanks,bundles or reels

Color : no.1-no.5

Size: dia.9mmx20m,30m,50m,100m,200m

dia.12mmx20m,30m,50m,100m,200m





## Panda Rope

Packing pattern : coils,hanks or reels

Color : two white and one black

Size : dia.6mm-60mm



#### Peacock Rope

Packing pattern : coils,hanks or reels

Color : two white and one green

Size : dia.6mm-60mm



## PE Color Rope

Packing pattern : coils,hanks,bundles or reels

Color: different color available

Size : dia.4mm-60mm



# High-tenacity PE Rope

Structure : 3-strand or 4-strand

Packing pattern : coils

Color : different color is available

Size : dia.4mm-60mm



# Assorted Color Rope used in Army

Structure : 3-s