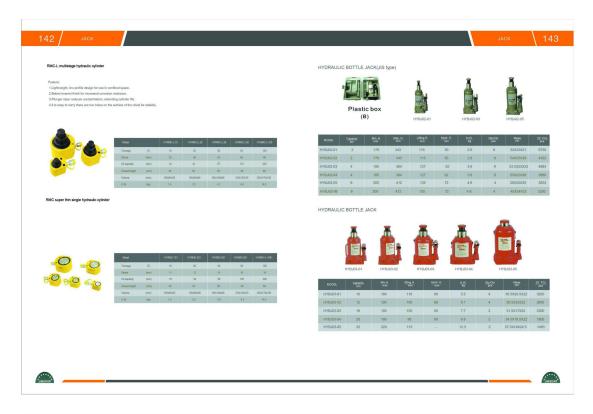

jimsoar@ms13.hinet.net

http://www.jimsoar.com

























jimsoar@ms13.hinet.net

http://www.jimsoar.com









jimsoar@ms13.hinet.net

http://www.jimsoar.com







jimsoar@ms13.hinet.net

http://www.jimsoar.com





















jimsoar@ms13.hinet.net









jimsoar@ms13.hinet.net

http://www.jimsoar.com





#### Tiger Rope

Packing pattern : coils,hanks,bundles or reels

Color : no.1-no.5

Size: dia.9mmx20m,30m,50m,100m,200m

dia.12mmx20m,30m,50m,100m,200m





## Panda Rope

Packing pattern : coils,hanks or reels

Color : two white and one black

Size : dia.6mm-60mm



#### Peacock Rope

Packing pattern : coils,hanks or reels

Color : two white and one green

Size : dia.6mm-60mm



## PE Color Rope

Packing pattern : coils,hanks,bundles or reels

Color: different color available

Size : dia.4mm-60mm



# High-tenacity PE Rope

Structure : 3-strand or 4-strand

Packing pattern : coils

Color : different color is available

Size : dia.4mm-60mm



# Assorted Color Rope used in Army

Structure : 3-strand

Pac