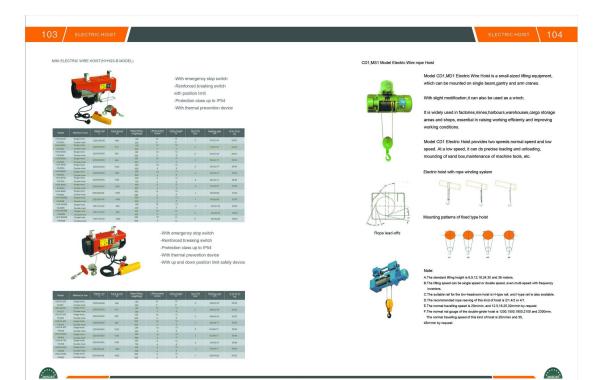

jimsoar@ms13.hinet.net

http://www.jimsoar.com

























jimsoar@ms13.hinet.net

http://www.jimsoar.com









jimsoar@ms13.hinet.net

http://www.jimsoar.com







jimsoar@ms13.hinet.net

http://www.jimsoar.com





















jimsoar@ms13.hinet.net









jimsoar@ms13.hinet.net

http://www.jimsoar.com





#### Tiger Rope

Packing pattern : coils,hanks,bundles or reels

Color : no.1-no.5

Size: dia.9mmx20m,30m,50m,100m,200m

dia.12mmx20m,30m,50m,100m,200m





## Panda Rope

Packing pattern : coils,hanks or reels

Color : two white and one black

Size : dia.6mm-60mm



#### Peacock Rope

Packing pattern : coils,hanks or reels

Color : two white and one green

Size : dia.6mm-60mm



## PE Color Rope

Packing pattern : coils,hanks,bundles or reels

Color: different color available

Size : dia.4mm-60mm



# High-tenacity PE R