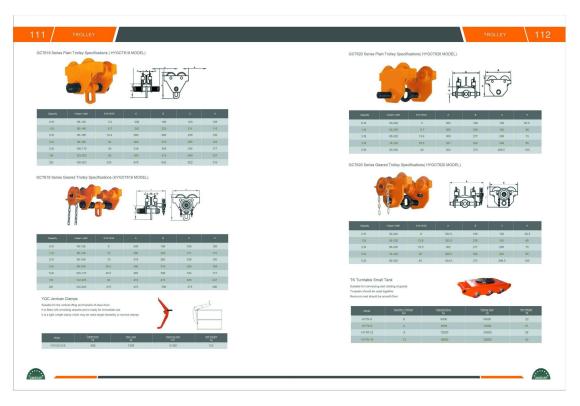

jimsoar@ms13.hinet.net

http://www.jimsoar.com

























jimsoar@ms13.hinet.net

http://www.jimsoar.com









jimsoar@ms13.hinet.net

http://www.jimsoar.com







jimsoar@ms13.hinet.net

http://www.jimsoar.com





















jimsoar@ms13.hinet.net









jimsoar@ms13.hinet.net

http://www.jimsoar.com





#### Tiger Rope

Packing pattern : coils,hanks,bundles or reels

Color : no.1-no.5

Size: dia.9mmx20m,30m,50m,100m,200m

dia.12mmx20m,30m,50m,100m,200m





## Panda Rope

Packing pattern : coils,hanks or reels

Color : two white and one black

Size : dia.6mm-60mm



#### Peacock Rope

Packing pattern : coils,hanks or reels

Color : two white and one green

Size : dia.6mm-60mm



## PE Color Rope

Packing pattern : coils,hanks,bundles or reels

Color: different color available

Size : dia.4mm-60mm



# High-tenacity PE Rope

Str