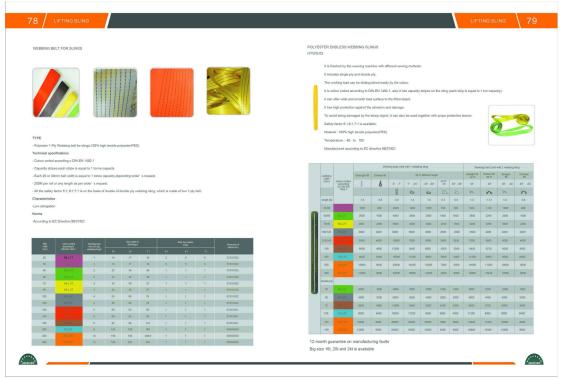

#### Tiger Rope

Packing pattern : coils,hanks,bundles or reels

Color : no.1-no.5

Size: dia.9mmx20m,30m,50m,100m,200m

dia.12mmx20m,30m,50m,100m,200m

## Panda Rope

Packing pattern : coils,hanks or reels

Color : two white and one black

Size : dia.6mm-60mm

#### Peacock Rope

Packing pattern : coils,hanks or reels

Color : two white and one green

Size : dia.6mm-60mm

## PE Color Rope

Packing pattern : coils,hanks,bundles or reels

Color: different color available

Size : dia.4mm-60mm

# High-tenacity PE Rope

Structure : 3-strand or 4-strand

Packing pattern : coils

Color : different color is available

Size : dia.4mm-60mm

# Assorted Color Rope used in Army

Structure : 3-strand

Packing pattern : coils

Color : mixed with yellow,green and brown

Size : dia 4mm-60mm

Feature : Fire retardant, anti-ageing, high-tenacity

jimsoar@ms13.hinet.net