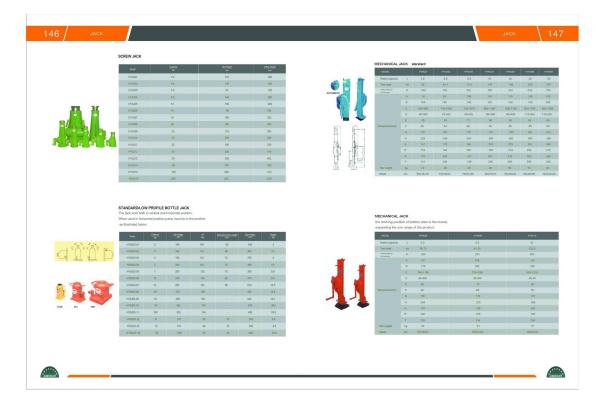

jimsoar@ms13.hinet.net

http://www.jimsoar.com

























jimsoar@ms13.hinet.net

http://www.jimsoar.com









jimsoar@ms13.hinet.net

http://www.jimsoar.com







jimsoar@ms13.hinet.net

http://www.jimsoar.com





















jimsoar@ms13.hinet.net









jimsoar@ms13.hinet.net

http://www.jimsoar.com





#### Tiger Rope

Packing pattern : coils,hanks,bundles or reels

Color : no.1-no.5

Size: dia.9mmx20m,30m,50m,100m,200m

dia.12mmx20m,30m,50m,100m,200m





## Panda Rope

Packing pattern : coils,hanks or reels

Color : two white and one black

Size : dia.6mm-60mm



#### Peacock Rope

Packing pattern : coils,hanks or reels

Color : two white and one green

Size : dia.6mm-60mm



## PE Color Rope

Packing pattern : coils,hanks,bundles or reels

Color: different color available

Size : dia.4mm-60mm



# High-tenacity PE Rope

Structure : 3-strand or 4-strand

Packing pattern : coils

Color : different color is available

Size : dia.4mm-60mm



# Assorted Color Rope used in Army

Structure : 3-strand

Packing pattern : coils

Color