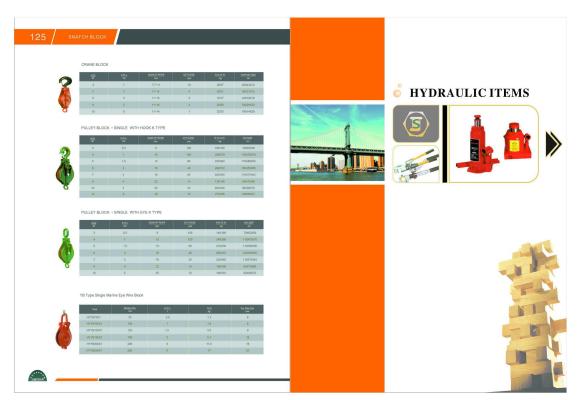

jimsoar@ms13.hinet.net

http://www.jimsoar.com

























jimsoar@ms13.hinet.net

http://www.jimsoar.com









jimsoar@ms13.hinet.net

http://www.jimsoar.com







jimsoar@ms13.hinet.net

http://www.jimsoar.com





















jimsoar@ms13.hinet.net









jimsoar@ms13.hinet.net

http://www.jimsoar.com





#### Tiger Rope

Packing pattern : coils,hanks,bundles or reels

Color : no.1-no.5

Size: dia.9mmx20m,30m,50m,100m,200m

dia.12mmx20m,30m,50m,100m,200m





## Panda Rope

Packing pattern : coils,hanks or reels

Color : two white and one black

Size : dia.6mm-60mm



#### Peacock Rope

Packing pattern : coils,hanks or reels

Color : two white and one green

Size : dia.6mm-60mm



## PE Color Rope

Packing pattern : coils,hanks,bundles or reels

Color: different color available

Size : dia.4mm-60mm



# High-tenacity PE Rope

Structure : 3-strand or 4-strand

Packing pattern : coils

Color : different color is available

Size : dia.4mm-60m