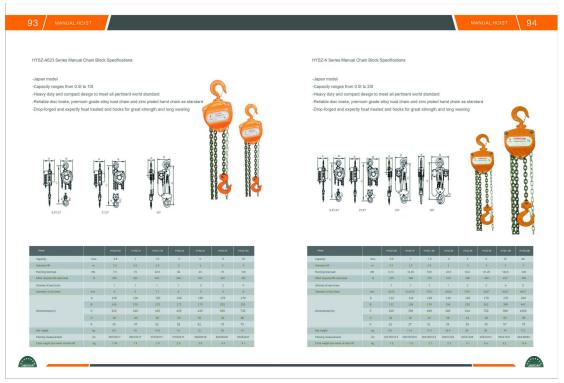

jimsoar@ms13.hinet.net

http://www.jimsoar.com

























jimsoar@ms13.hinet.net

http://www.jimsoar.com









jimsoar@ms13.hinet.net

http://www.jimsoar.com







jimsoar@ms13.hinet.net

http://www.jimsoar.com





















jimsoar@ms13.hinet.net









jimsoar@ms13.hinet.net

http://www.jimsoar.com





#### Tiger Rope

Packing pattern : coils,hanks,bundles or reels

Color : no.1-no.5

Size: dia.9mmx20m,30m,50m,100m,200m

dia.12mmx20m,30m,50m,100m,200m





## Panda Rope

Packing pattern : coils,hanks or reels

Color : two white and one black

Size : dia.6mm-60mm



#### Peacock Rope

Packing pattern : coils,hanks or reels

Color : two white and one green

Size : dia.6mm-60mm



## PE Color Rope

Packing pattern : coils,hanks,bundles or reels

Color: different color available

Size : dia.4mm-60mm



# High-ten