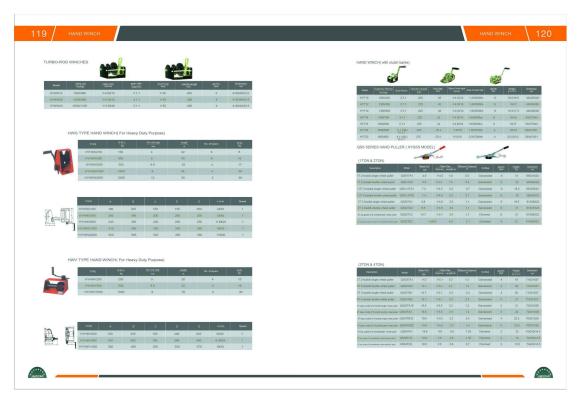

jimsoar@ms13.hinet.net

http://www.jimsoar.com

























jimsoar@ms13.hinet.net

http://www.jimsoar.com









jimsoar@ms13.hinet.net

http://www.jimsoar.com







jimsoar@ms13.hinet.net

http://www.jimsoar.com





















jimsoar@ms13.hinet.net









jimsoar@ms13.hinet.net

http://www.jimsoar.com





#### Tiger Rope

Packing pattern : coils,hanks,bundles or reels

Color : no.1-no.5

Size: dia.9mmx20m,30m,50m,100m,200m

dia.12mmx20m,30m,50m,100m,200m





## Panda Rope

Packing pattern : coils,hanks or reels

Color : two white and one black

Size : dia.6mm-60mm



#### Peacock Rope

Packing pattern : coils,hanks or reels

Color : two white and one green

Size : dia.6mm-60mm



## PE Color Rope

Packing pattern : coils,hanks,bundles or reels

Color: different color available

Size : dia.4mm-60mm



# High-tenacity PE Rope

Structure : 3-strand or 4-strand

Packing pattern : coils