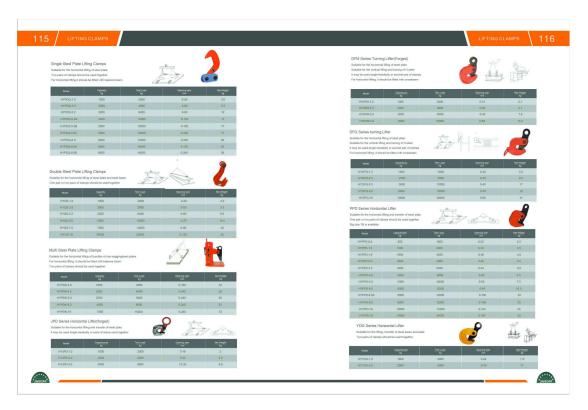

jimsoar@ms13.hinet.net

http://www.jimsoar.com

























jimsoar@ms13.hinet.net

http://www.jimsoar.com









jimsoar@ms13.hinet.net

http://www.jimsoar.com







jimsoar@ms13.hinet.net

http://www.jimsoar.com





















jimsoar@ms13.hinet.net









jimsoar@ms13.hinet.net

http://www.jimsoar.com





#### Tiger Rope

Packing pattern : coils,hanks,bundles or reels

Color : no.1-no.5

Size: dia.9mmx20m,30m,50m,100m,200m

dia.12mmx20m,30m,50m,100m,200m





## Panda Rope

Packing pattern : coils,hanks or reels

Color : two white and one black

Size : dia.6mm-60mm



#### Peacock Rope

Packing pattern : coils,hanks or reels

Color : two white and one green

Size : dia.6mm-60mm



## PE Color Rope

Packing pattern : coils,hanks,bundles or reels

Color: different color available

Size : dia.4mm-60mm



# High-tenacity PE Rope

Structure : 3-strand or 4-strand

Packing pattern : coi