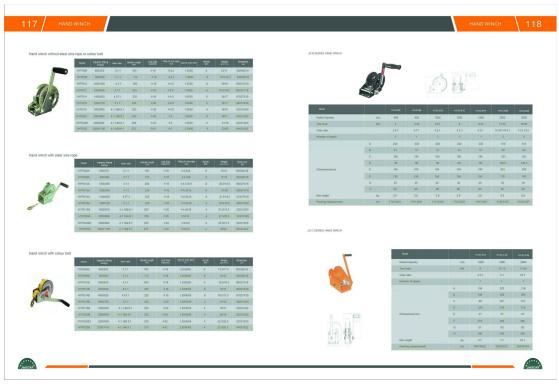

jimsoar@ms13.hinet.net

http://www.jimsoar.com

























jimsoar@ms13.hinet.net

http://www.jimsoar.com









jimsoar@ms13.hinet.net

http://www.jimsoar.com







jimsoar@ms13.hinet.net

http://www.jimsoar.com





















jimsoar@ms13.hinet.net









jimsoar@ms13.hinet.net

http://www.jimsoar.com





#### Tiger Rope

Packing pattern : coils,hanks,bundles or reels

Color : no.1-no.5

Size: dia.9mmx20m,30m,50m,100m,200m

dia.12mmx20m,30m,50m,100m,200m





## Panda Rope

Packing pattern : coils,hanks or reels

Color : two white and one black

Size : dia.6mm-60mm



#### Peacock Rope

Packing pattern : coils,hanks or reels

Color : two white and one green

Size : dia.6mm-60mm



## PE Color Rope

Packing pattern : coils,hanks,bundles or reels

Color: different color available

Size : dia.4mm-60mm



# High-tenacity PE Rope

Structure : 3-strand or 4-strand

Packing pattern : coils