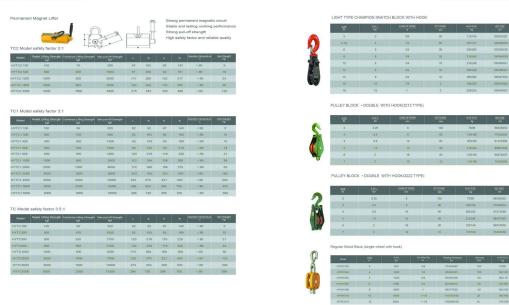

jimsoar@ms13.hinet.net

http://www.jimsoar.com

























jimsoar@ms13.hinet.net

http://www.jimsoar.com









jimsoar@ms13.hinet.net

http://www.jimsoar.com







jimsoar@ms13.hinet.net

http://www.jimsoar.com





















jimsoar@ms13.hinet.net









jimsoar@ms13.hinet.net

http://www.jimsoar.com





#### Tiger Rope

Packing pattern : coils,hanks,bundles or reels

Color : no.1-no.5

Size: dia.9mmx20m,30m,50m,100m,200m

dia.12mmx20m,30m,50m,100m,200m





## Panda Rope

Packing pattern : coils,hanks or reels

Color : two white and one black

Size : dia.6mm-60mm



#### Peacock Rope

Packing pattern : coils,hanks or reels

Color : two white and one green

Size : dia.6mm-60mm



## PE Color Rope

Packing pattern : coils,hanks,bundles or reels

Color: different color available

Size : dia.4mm-60mm



# High-tenacity PE Rope

Structure : 3-strand or 4-strand

Packing pattern : coils

Color : different color is available

Size : dia.4mm-6