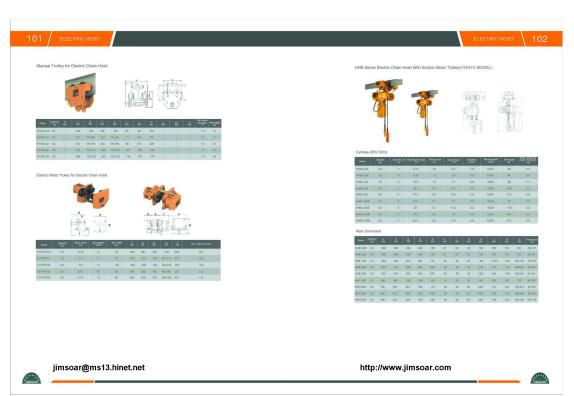

jimsoar@ms13.hinet.net

http://www.jimsoar.com

























jimsoar@ms13.hinet.net

http://www.jimsoar.com









jimsoar@ms13.hinet.net

http://www.jimsoar.com







jimsoar@ms13.hinet.net

http://www.jimsoar.com





















jimsoar@ms13.hinet.net









jimsoar@ms13.hinet.net

http://www.jimsoar.com





#### Tiger Rope

Packing pattern : coils,hanks,bundles or reels

Color : no.1-no.5

Size: dia.9mmx20m,30m,50m,100m,200m

dia.12mmx20m,30m,50m,100m,200m





## Panda Rope

Packing pattern : coils,hanks or reels

Color : two white and one black

Size : dia.6mm-60mm



#### Peacock Rope

Packing pattern : coils,hanks or reels

Color : two white and one green

Size : dia.6mm-60mm



## PE Color Rope

Packing pattern : coils,hanks,bundles or reels

Color: different color available

Size : dia.4mm-60mm



# High-tenacity PE