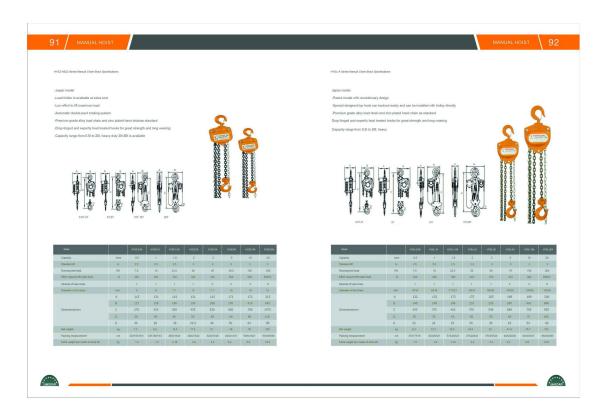

jimsoar@ms13.hinet.net

http://www.jimsoar.com

























jimsoar@ms13.hinet.net

http://www.jimsoar.com









jimsoar@ms13.hinet.net

http://www.jimsoar.com







jimsoar@ms13.hinet.net

http://www.jimsoar.com





















jimsoar@ms13.hinet.net









jimsoar@ms13.hinet.net

http://www.jimsoar.com





#### Tiger Rope

Packing pattern : coils,hanks,bundles or reels

Color : no.1-no.5

Size: dia.9mmx20m,30m,50m,100m,200m

dia.12mmx20m,30m,50m,100m,200m





## Panda Rope

Packing pattern : coils,hanks or reels

Color : two white and one black

Size : dia.6mm-60mm



#### Peacock Rope

Packing pattern : coils,hanks or reels

Color : two white and one green

Size : dia.6mm-60mm



## PE Color Rope

Packing pattern : coils,hanks,bundles or reels

Color: different color available

Size : dia.4mm-60mm



# High-t