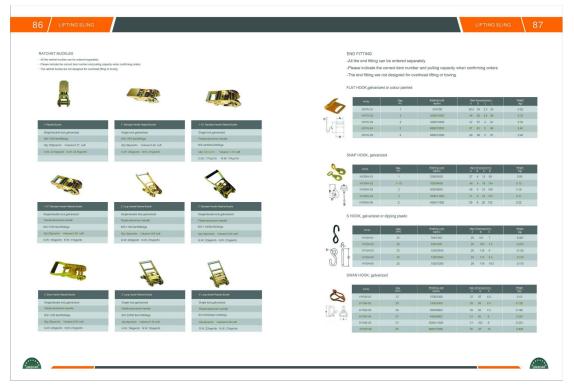

jimsoar@ms13.hinet.net

http://www.jimsoar.com

























jimsoar@ms13.hinet.net

http://www.jimsoar.com









jimsoar@ms13.hinet.net

http://www.jimsoar.com







jimsoar@ms13.hinet.net

http://www.jimsoar.com





















jimsoar@ms13.hinet.net









jimsoar@ms13.hinet.net

http://www.jimsoar.com





#### Tiger Rope

Packing pattern : coils,hanks,bundles or reels

Color : no.1-no.5

Size: dia.9mmx20m,30m,50m,100m,200m

dia.12mmx20m,30m,50m,100m,200m





## Panda Rope

Packing pattern : coils,hanks or reels

Color : two white and one black

Size : dia.6mm-60mm



#### Peacock Rope

Packing pattern : coils,hanks or reels

Color : two white and one green

Size : dia.6mm-60mm



## PE Color Rope

Packing pattern : coils,hanks,bundles or reels

Color: diff