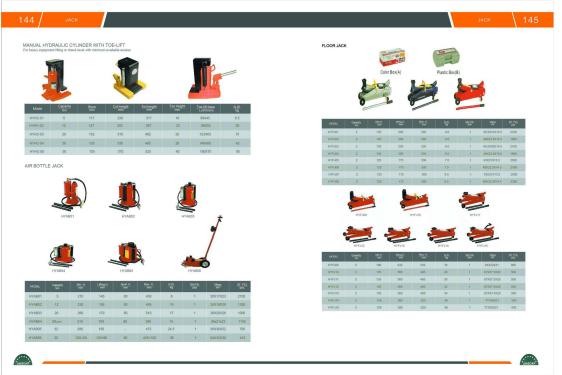

jimsoar@ms13.hinet.net

http://www.jimsoar.com

























jimsoar@ms13.hinet.net

http://www.jimsoar.com









jimsoar@ms13.hinet.net

http://www.jimsoar.com







jimsoar@ms13.hinet.net

http://www.jimsoar.com





















jimsoar@ms13.hinet.net









jimsoar@ms13.hinet.net

http://www.jimsoar.com





#### Tiger Rope

Packing pattern : coils,hanks,bundles or reels

Color : no.1-no.5

Size: dia.9mmx20m,30m,50m,100m,200m

dia.12mmx20m,30m,50m,100m,200m





## Panda Rope

Packing pattern : coils,hanks or reels

Color : two white and one black

Size : dia.6mm-60mm



#### Peacock Rope

Packing pattern : coils,hanks or reels

Color : two white and one green

Size : dia.6mm-60mm



## PE Color Rope

Packing pattern : coils,hanks,bundles or reels

Color: different color available

Size : dia.4mm-60mm



# High-tenacity PE Rope

Structure : 3-strand or 4-strand

Packing pattern : coils

Color : different color is available

Size : dia.4mm-60mm



# Assorted Color Rope used in Army

Structure : 3-strand

Packi