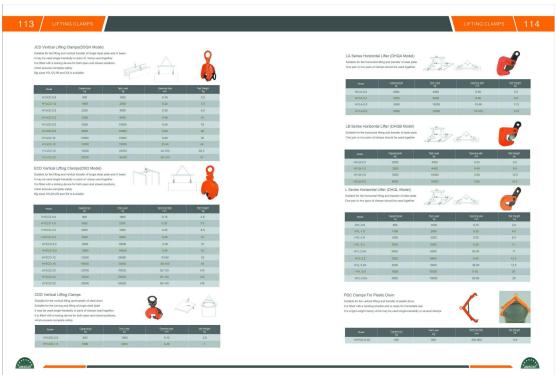

jimsoar@ms13.hinet.net

http://www.jimsoar.com

























jimsoar@ms13.hinet.net

http://www.jimsoar.com









jimsoar@ms13.hinet.net

http://www.jimsoar.com







jimsoar@ms13.hinet.net

http://www.jimsoar.com





















jimsoar@ms13.hinet.net









jimsoar@ms13.hinet.net

http://www.jimsoar.com





#### Tiger Rope

Packing pattern : coils,hanks,bundles or reels

Color : no.1-no.5

Size: dia.9mmx20m,30m,50m,100m,200m

dia.12mmx20m,30m,50m,100m,200m





## Panda Rope

Packing pattern : coils,hanks or reels

Color : two white and one black

Size : dia.6mm-60mm



#### Peacock Rope

Packing pattern : coils,hanks or reels

Color : two white and one green

Size : dia.6mm-60mm



## PE Color Rope

Packing pattern : coils,hanks,bundles or reels

Color: different color available

Size : dia.4mm-60mm



# High-tenacity PE Rope

Struc