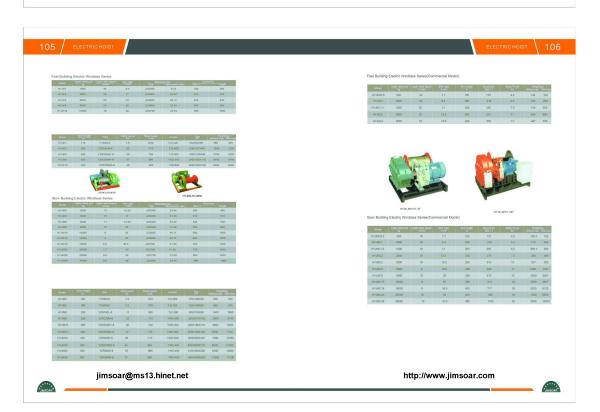

jimsoar@ms13.hinet.net

http://www.jimsoar.com

























jimsoar@ms13.hinet.net

http://www.jimsoar.com









jimsoar@ms13.hinet.net

http://www.jimsoar.com







jimsoar@ms13.hinet.net

http://www.jimsoar.com





















jimsoar@ms13.hinet.net









jimsoar@ms13.hinet.net

http://www.jimsoar.com





#### Tiger Rope

Packing pattern : coils,hanks,bundles or reels

Color : no.1-no.5

Size: dia.9mmx20m,30m,50m,100m,200m

dia.12mmx20m,30m,50m,100m,200m





## Panda Rope

Packing pattern : coils,hanks or reels

Color : two white and one black

Size : dia.6mm-60mm



#### Peacock Rope

Packing pattern : coils,hanks or reels

Color : two white and one green

Size : dia.6mm-60mm



## PE Color Rope

Packing pattern : coils,hanks,bundles or reels

Color: different color available

Size : dia.4mm-60mm



# High-tenacity PE Rop