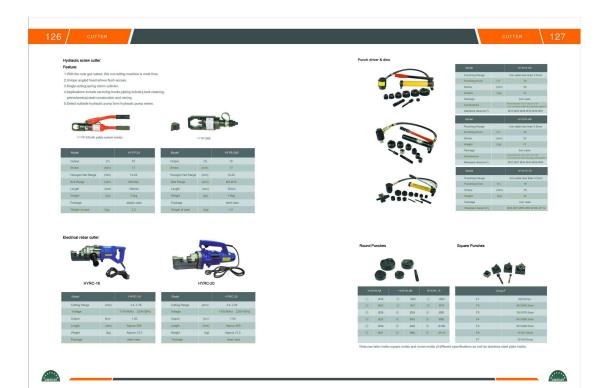

jimsoar@ms13.hinet.net

http://www.jimsoar.com

























jimsoar@ms13.hinet.net

http://www.jimsoar.com









jimsoar@ms13.hinet.net

http://www.jimsoar.com







jimsoar@ms13.hinet.net

http://www.jimsoar.com





















jimsoar@ms13.hinet.net









jimsoar@ms13.hinet.net

http://www.jimsoar.com





#### Tiger Rope

Packing pattern : coils,hanks,bundles or reels

Color : no.1-no.5

Size: dia.9mmx20m,30m,50m,100m,200m

dia.12mmx20m,30m,50m,100m,200m





## Panda Rope

Packing pattern : coils,hanks or reels

Color : two white and one black

Size : dia.6mm-60mm



#### Peacock Rope

Packing pattern : coils,hanks or reels

Color : two white and one green

Size : dia.6mm-60mm



## PE Color Rope

Packing pattern : coils,hanks,bundles or reels

Color: different color available

Size : dia.4mm-60mm



# High-tenacity PE Rope

Structure : 3-strand or 4-strand

Packing pattern : coils

Color : different color is available

Size : dia.4mm-60mm



# Assorted Color Rope used in Army

Structure