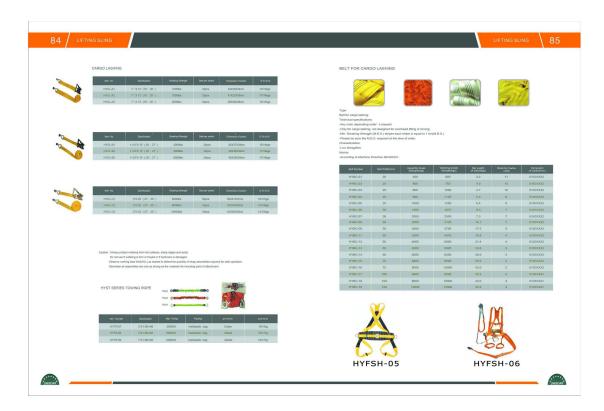

#### Tiger Rope

Packing pattern : coils,hanks,bundles or reels

Color : no.1-no.5

Size: dia.9mmx20m,30m,50m,100m,200m

dia.12mmx20m,30m,50m,100m,200m

## Panda Rope

Packing pattern : coils,hanks or reels

Color : two white and one black

Size : dia.6mm-60mm

#### Peacock Rope

Packing pattern : coils,hanks or reels

Color : two white and one green

Size : dia.6mm-60mm

## PE Color Rope

Packing pattern : coils,hanks,bundles or reels

Color: different color available

Size : dia.4mm-60mm

# High-tenacity PE Rope

Structure : 3-strand or 4-strand

Packing pattern : coils

Color : different color is available

Size : dia.4mm-60mm

# Assorted Color Rope used in Army

Structure : 3-strand

Packing pattern : coils

Color : mixed with yellow,green and brown

Size : dia 4mm-60mm

Feature : Fire retardant, anti-ageing, high-tenacity

jimsoar@ms13.hinet.net