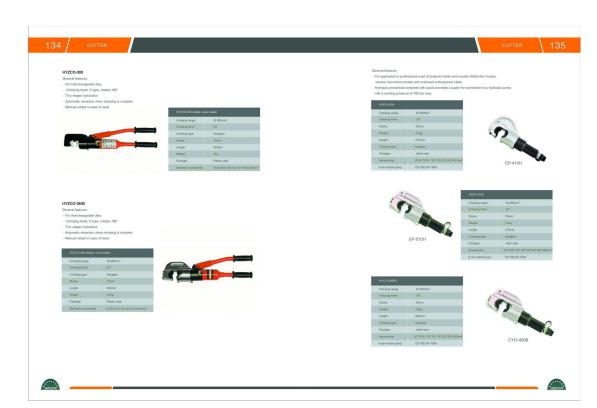

jimsoar@ms13.hinet.net

http://www.jimsoar.com

























jimsoar@ms13.hinet.net

http://www.jimsoar.com









jimsoar@ms13.hinet.net

http://www.jimsoar.com







jimsoar@ms13.hinet.net

http://www.jimsoar.com





















jimsoar@ms13.hinet.net









jimsoar@ms13.hinet.net

http://www.jimsoar.com





#### Tiger Rope

Packing pattern : coils,hanks,bundles or reels

Color : no.1-no.5

Size: dia.9mmx20m,30m,50m,100m,200m

dia.12mmx20m,30m,50m,100m,200m





## Panda Rope

Packing pattern : coils,hanks or reels

Color : two white and one black

Size : dia.6mm-60mm



#### Peacock Rope

Packing pattern : coils,hanks or reels

Color : two white and one green

Size : dia.6mm-60mm



## PE Color Rope

Packing pattern : coils,hanks,bundles or reels

Color: different color available

Size : dia.4mm-60mm



# High-tenacity PE Rope

Structure : 3-strand or 4-strand

Packing pattern : coils

Color : different color is available

Size : dia.4mm-60mm



# Assorted Color Rope used in Army

Structure : 3-str