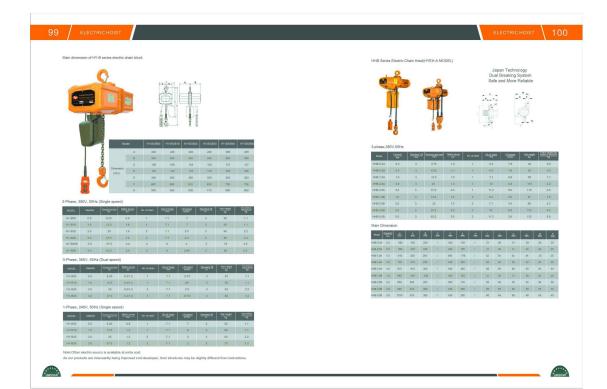

jimsoar@ms13.hinet.net

http://www.jimsoar.com

























jimsoar@ms13.hinet.net

http://www.jimsoar.com









jimsoar@ms13.hinet.net

http://www.jimsoar.com







jimsoar@ms13.hinet.net

http://www.jimsoar.com





















jimsoar@ms13.hinet.net









jimsoar@ms13.hinet.net

http://www.jimsoar.com





#### Tiger Rope

Packing pattern : coils,hanks,bundles or reels

Color : no.1-no.5

Size: dia.9mmx20m,30m,50m,100m,200m

dia.12mmx20m,30m,50m,100m,200m





## Panda Rope

Packing pattern : coils,hanks or reels

Color : two white and one black

Size : dia.6mm-60mm



#### Peacock Rope

Packing pattern : coils,hanks or reels

Color : two white and one green

Size : dia.6mm-60mm



## PE Color Rope

Packing pattern : coils,hanks,bundles or reels

Color: different color available

Size : dia.4mm-60mm



# High-tenacity