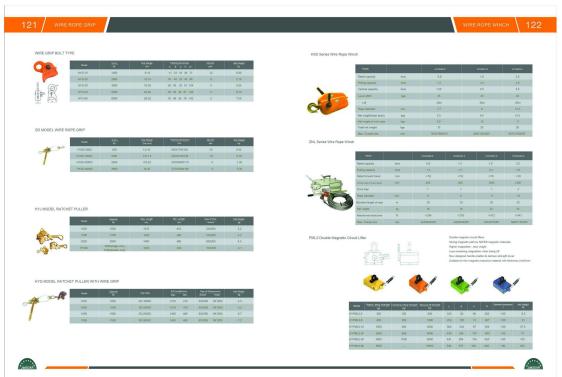

jimsoar@ms13.hinet.net

http://www.jimsoar.com

























jimsoar@ms13.hinet.net

http://www.jimsoar.com









jimsoar@ms13.hinet.net

http://www.jimsoar.com







jimsoar@ms13.hinet.net

http://www.jimsoar.com





















jimsoar@ms13.hinet.net









jimsoar@ms13.hinet.net

http://www.jimsoar.com





#### Tiger Rope

Packing pattern : coils,hanks,bundles or reels

Color : no.1-no.5

Size: dia.9mmx20m,30m,50m,100m,200m

dia.12mmx20m,30m,50m,100m,200m





## Panda Rope

Packing pattern : coils,hanks or reels

Color : two white and one black

Size : dia.6mm-60mm



#### Peacock Rope

Packing pattern : coils,hanks or reels

Color : two white and one green

Size : dia.6mm-60mm



## PE Color Rope

Packing pattern : coils,hanks,bundles or reels

Color: different color available

Size : dia.4mm-60mm



# High-tenacity PE Rope

Structure : 3-strand or 4-strand

Packing pattern : coils

Co