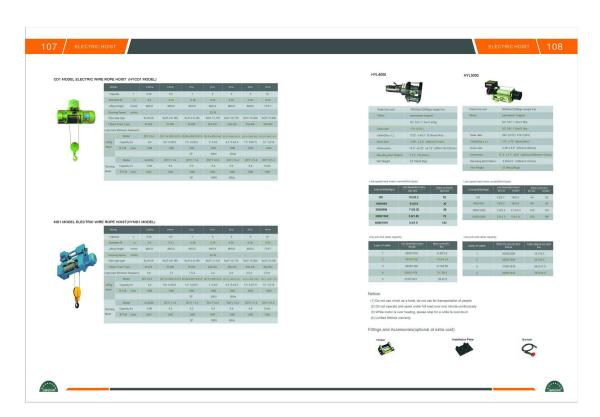

jimsoar@ms13.hinet.net

http://www.jimsoar.com

























jimsoar@ms13.hinet.net

http://www.jimsoar.com









jimsoar@ms13.hinet.net

http://www.jimsoar.com







jimsoar@ms13.hinet.net

http://www.jimsoar.com





















jimsoar@ms13.hinet.net









jimsoar@ms13.hinet.net

http://www.jimsoar.com





#### Tiger Rope

Packing pattern : coils,hanks,bundles or reels

Color : no.1-no.5

Size: dia.9mmx20m,30m,50m,100m,200m

dia.12mmx20m,30m,50m,100m,200m





## Panda Rope

Packing pattern : coils,hanks or reels

Color : two white and one black

Size : dia.6mm-60mm



#### Peacock Rope

Packing pattern : coils,hanks or reels

Color : two white and one green

Size : dia.6mm-60mm



## PE Color Rope

Packing pattern : coils,hanks,bundles or reels

Color: different color available

Size : dia.4mm-60mm



# High-tenacity PE Rope