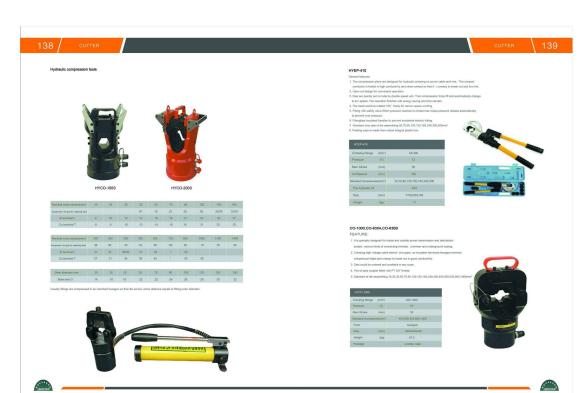

jimsoar@ms13.hinet.net

http://www.jimsoar.com

























jimsoar@ms13.hinet.net

http://www.jimsoar.com









jimsoar@ms13.hinet.net

http://www.jimsoar.com







jimsoar@ms13.hinet.net

http://www.jimsoar.com





















jimsoar@ms13.hinet.net









jimsoar@ms13.hinet.net

http://www.jimsoar.com





#### Tiger Rope

Packing pattern : coils,hanks,bundles or reels

Color : no.1-no.5

Size: dia.9mmx20m,30m,50m,100m,200m

dia.12mmx20m,30m,50m,100m,200m





## Panda Rope

Packing pattern : coils,hanks or reels

Color : two white and one black

Size : dia.6mm-60mm



#### Peacock Rope

Packing pattern : coils,hanks or reels

Color : two white and one green

Size : dia.6mm-60mm



## PE Color Rope

Packing pattern : coils,hanks,bundles or reels

Color: different color available

Size : dia.4mm-60mm



# High-tenacity PE Rope

Structure : 3-strand or 4-strand

Packing pattern : coils

Color : different color is available

Size : dia.4mm-60mm



# Assorted Color Rope used in Army

Structure : 3-strand