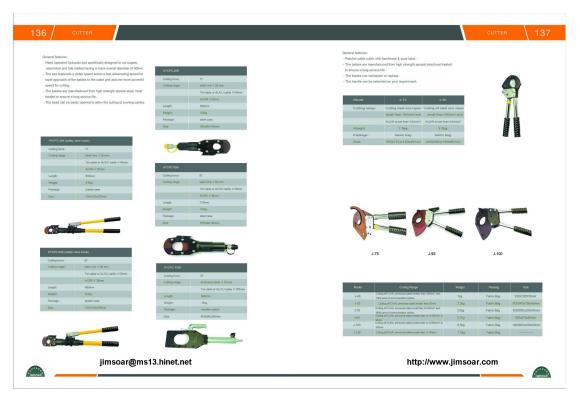

jimsoar@ms13.hinet.net

http://www.jimsoar.com

























jimsoar@ms13.hinet.net

http://www.jimsoar.com









jimsoar@ms13.hinet.net

http://www.jimsoar.com







jimsoar@ms13.hinet.net

http://www.jimsoar.com





















jimsoar@ms13.hinet.net









jimsoar@ms13.hinet.net

http://www.jimsoar.com





#### Tiger Rope

Packing pattern : coils,hanks,bundles or reels

Color : no.1-no.5

Size: dia.9mmx20m,30m,50m,100m,200m

dia.12mmx20m,30m,50m,100m,200m





## Panda Rope

Packing pattern : coils,hanks or reels

Color : two white and one black

Size : dia.6mm-60mm



#### Peacock Rope

Packing pattern : coils,hanks or reels

Color : two white and one green

Size : dia.6mm-60mm



## PE Color Rope

Packing pattern : coils,hanks,bundles or reels

Color: different color available

Size : dia.4mm-60mm



# High-tenacity PE Rope

Structure : 3-strand or 4-strand

Packing pattern : coils

Color : different color is available

Size : dia.4mm-60mm



# Assorted Color Rope used in Army

Structure : 3-stran