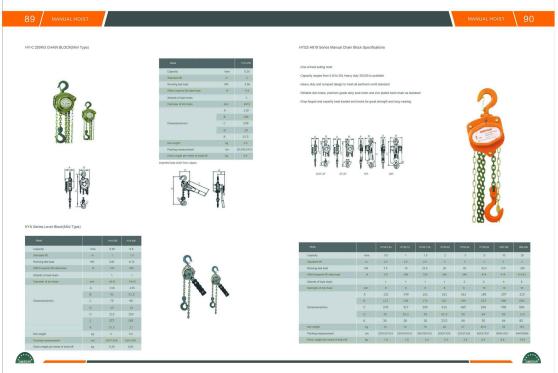

jimsoar@ms13.hinet.net

http://www.jimsoar.com

























jimsoar@ms13.hinet.net

http://www.jimsoar.com









jimsoar@ms13.hinet.net

http://www.jimsoar.com







jimsoar@ms13.hinet.net

http://www.jimsoar.com





















jimsoar@ms13.hinet.net









jimsoar@ms13.hinet.net

http://www.jimsoar.com





#### Tiger Rope

Packing pattern : coils,hanks,bundles or reels

Color : no.1-no.5

Size: dia.9mmx20m,30m,50m,100m,200m

dia.12mmx20m,30m,50m,100m,200m





## Panda Rope

Packing pattern : coils,hanks or reels

Color : two white and one black

Size : dia.6mm-60mm



#### Peacock Rope

Packing pattern : coils,hanks or reels

Color : two white and one green

Size : dia.6mm-60mm



## PE Color Rope

Packing pattern : coils,hanks,bundles or reels

Color: differen