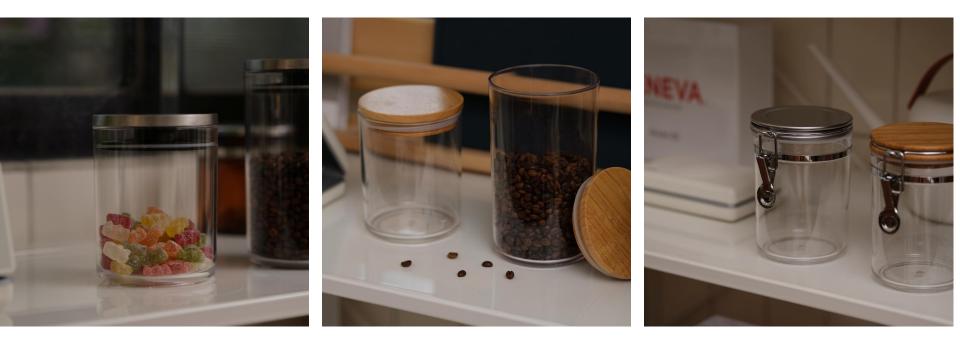

### RETRO CANISTER : METALLIC BUCKLE

Stylish everyday storage and kitchen counter organization: Classic locking clamp design lends a hint of the rustic farmhouse yet with modern practicality. Perfect for storing beans, candies,snacks, grains, sugar, rice, nuts, pasta, coffee, pet food . For example as a dog treat canister or a cat treat container.With its round and stackable design this large airtight food storage container will look cute on your shelf or counter.

### RETRO CANISTER : METALLIC BUCKLE

Stylish everyday storage and kitchen counter organization: Classic locking clamp design lends a hint of the rustic farmhouse yet with modern practicality. With its round and stackable design this large airtight food storage container will look cute on your shelf or counter.

## CLASSIC CANISTER : WOOD & STAINLESS LID

Stylish everyday storage and kitchen counter organization: Classic locking clamp design lends a hint of the rustic farmhouse yet with modern practicality. With its round and stackable design this large airtight food storage container will look cute on your shelf or counter.