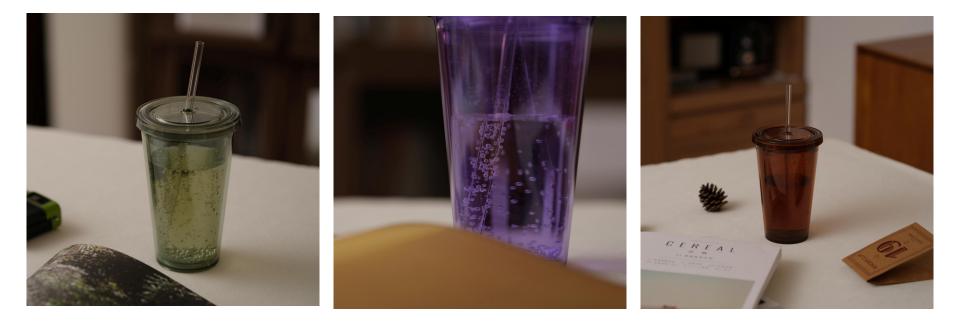

## TRAVEL TUMBLER : DOUBLE WALLED WITH STRAW

Double wall construction provides sweat free insulation, while keeping hot and cold liquids at the ideal temperature longer. Updated for 2023, flush lid and body for a sleek modern silhouette, paired with our new sturdier stay put straws. Easy carry for everyday drinking.Top rack dishwasher safe, for quick and easy cleanups.