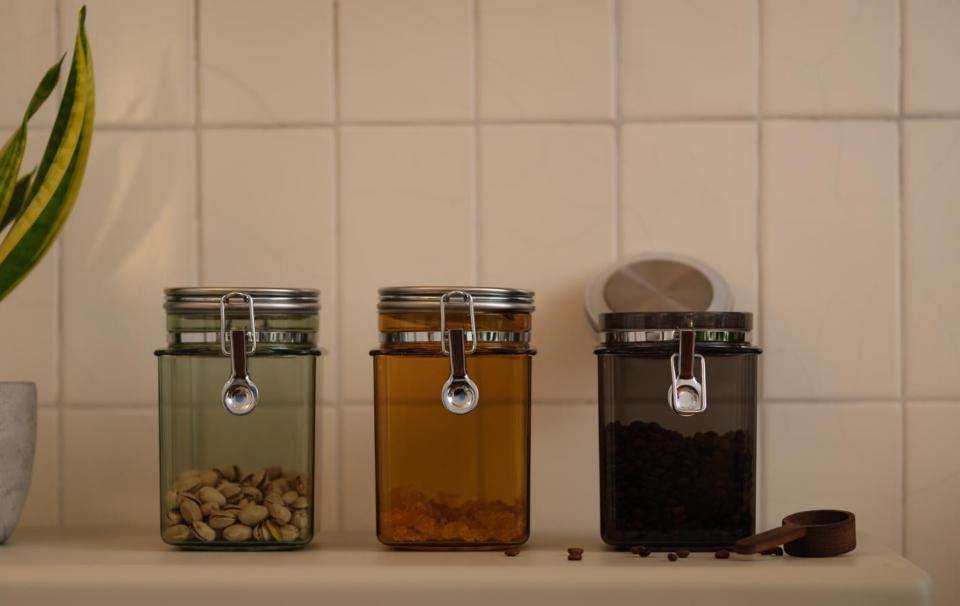

CANISTER CUBE

## **CANISTER CUBE**

Opened with one touch. The pleasant opening method makes your storage more comfortable. Our canisters are made of durable plastic, no fluorescent agent , dishwasher and refrigerator safe. With its round and stackable design this large airtight food storage container will look cute on your shelf or counter. Perfect for storing beans, candies,snacks, grains, sugar, rice, nuts, pasta, coffee, pet food .

# **CANISTER CUBE**

The silicone gasket on the lids and the 4 sided locking hinges create a full airtight seal ensuring that no air or water seeps in, keeping your food to its maximum freshness. This container set is designed to get you organized and maximize your space.

With the large flat lids and identical bottom, these containers are perfect to be stacked on top of each other without tipping over. A true pantry dream.

RETRO CANISTER METALLIC BUCKLE