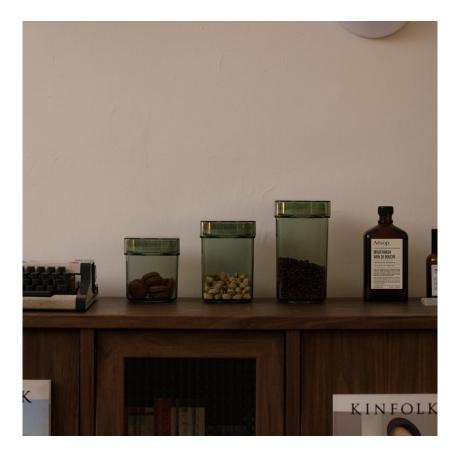

## **CANISTER CUBE**

Opened with one touch. The pleasant opening method makes your storage more comfortable. Our canisters are made of durable plastic, no fluorescent agent , dishwasher and refrigerator safe. With its round and stackable design this large airtight food storage container will look cute on your shelf or counter. Perfect for storing beans, candies,snacks, grains, sugar, rice, nuts, pasta, coffee, pet food .

# **CANISTER CUBE**

The silicone gasket on the lids and the 4 sided locking hinges create a full airtight seal ensuring that no air or water seeps in, keeping your food to its maximum freshness. This container set is designed to get you organized and maximize your space.

With the large flat lids and identical bottom, these containers are perfect to be stacked on top of each other without tipping over. A true pantry dream.

RETRO CANISTER METALLIC BUCKLE