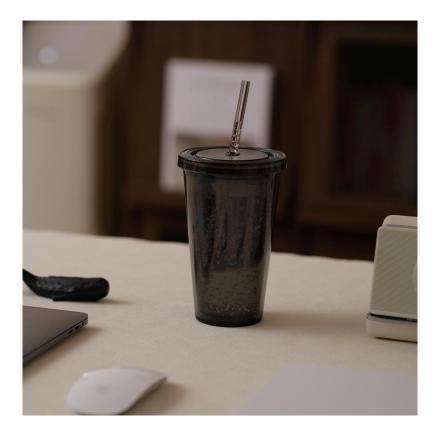

## TRAVEL TUMBLER : DOUBLE WALLED WITH STRAW

Double wall construction provides sweat free insulation, while keeping hot and cold liquids at the ideal temperature longer. Updated for 2023, flush lid and body for a sleek modern silhouette, paired with our new sturdier stay put straws. Easy carry for everyday drinking.Top rack dishwasher safe, for quick and easy cleanups.