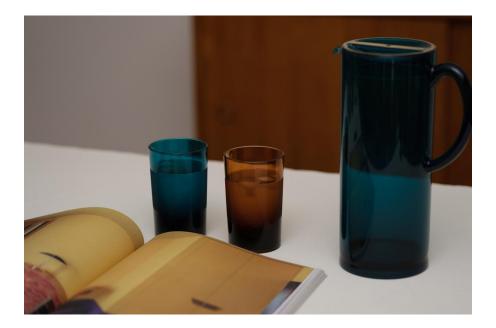

### MINIMAL PITCHER & TUMBLER SET

Unique minimal and heavy feel. Innovative dappled interior design prevents tumblers sticking together when stacked.No plastic smell, unbreakable, and reassuringly heavy - with the look and feel of glass. Safe to use indoors and outdoors, will not shatter like glass or ceramic.