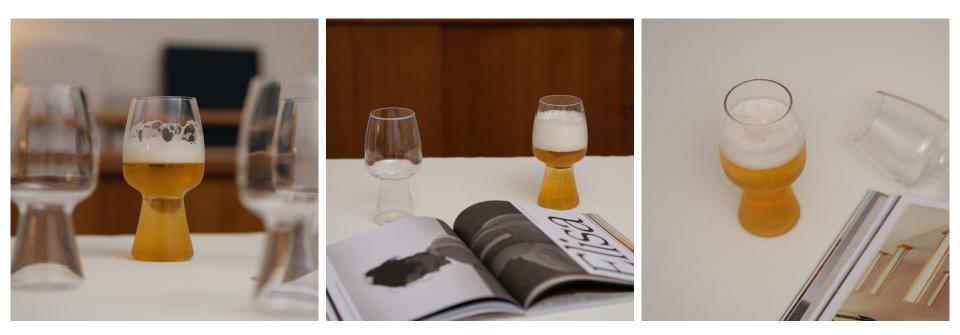

## TRITAN BEER TUMBLER

Durable: made of 100% shatterproof Tritan plastic for reliable, long-lasting strength. Transparent: completely clear with an elegant, glass-like look and feel that won't fade or lose its luster, even after hundreds of dishwasher cycles. Classic style: tall sides with working-style design; brings a touch of refinement to any gathering, indoors or out