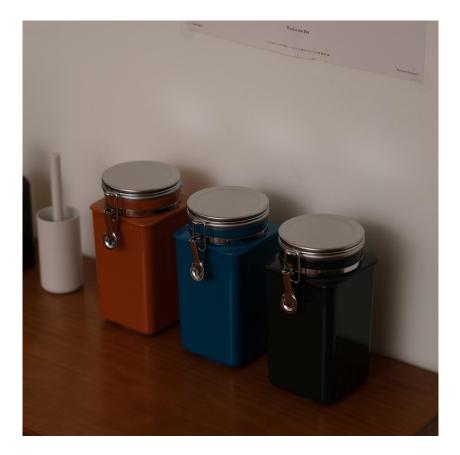

CANISTER CUBE

## **CANISTER CUBE**

Opened with one touch. The pleasant opening method makes your storage more comfortable. Our canisters are made of durable plastic, no fluorescent agent , dishwasher and refrigerator safe. With its round and stackable design this large airtight food storage container will look cute on your shelf or counter. Perfect for storing beans, candies,snacks, grains, sugar, rice, nuts, pasta, coffee, pet food .

# **CANISTER CUBE**

The silicone gasket on the lids and the 4 sided locking hinges create a full airtight seal ensuring that no air or water seeps in, keeping your food to its maximum freshness. This container set is designed to get you organized and maximize your space.

With the large flat lids and identical bottom, these containers are perfect to be stacked on top of each other without tipping over. A true pantry dream.

RETRO CANISTER METALLIC BUCKLE