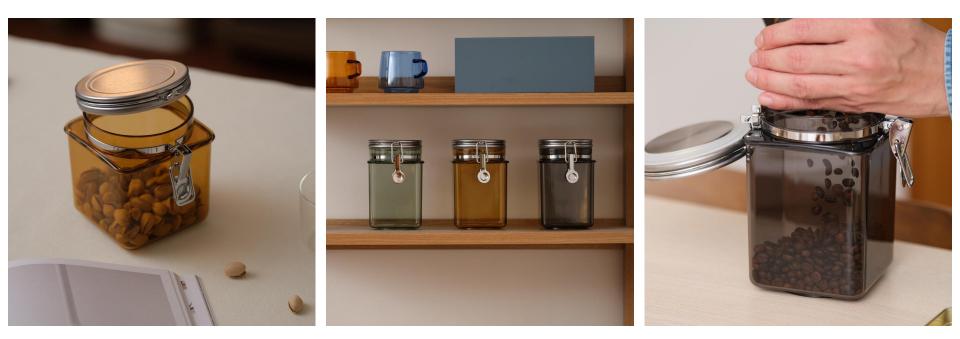

CANISTER CUBE

## **CANISTER CUBE**

Opened with one touch. The pleasant opening method makes your storage more comfortable. Our canisters are made of durable plastic, no fluorescent agent , dishwasher and refrigerator safe. With its round and stackable design this large airtight food storage container will look cute on your shelf or counter. Perfect for storing beans, candies,snacks, grains, sugar, rice, nuts, pasta, coffee, pet food .

# **CANISTER CUBE**

The silicone gasket on the lids and the 4 sided locking hinges create a full airtight seal ensuring that no air or water seeps in, keeping your food to its maximum freshness. This container set is designed to get you organized and maximize your space.

With the large flat lids and identical bottom, these containers are perfect to be stacked on top of each other without tipping over. A true pantry dream.

RETRO CANISTER METALLIC BUCKLE