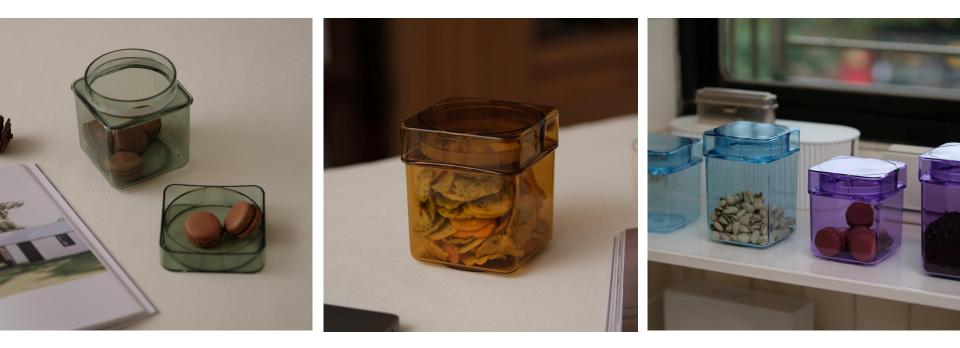

## **CANISTER CUBE**

Opened with one touch. The pleasant opening method makes your storage more comfortable. Our canisters are made of durable plastic, no fluorescent agent , dishwasher and refrigerator safe. With its round and stackable design this large airtight food storage container will look cute on your shelf or counter. Perfect for storing beans, candies,snacks, grains, sugar, rice, nuts, pasta, coffee, pet food .

# **CANISTER CUBE**

The silicone gasket on the lids and the 4 sided locking hinges create a full airtight seal ensuring that no air or water seeps in, keeping your food to its maximum freshness. This container set is designed to get you organized and maximize your space.

With the large flat lids and identical bottom, these containers are perfect to be stacked on top of each other without tipping over. A true pantry dream.

RETRO CANISTER METALLIC BUCKLE