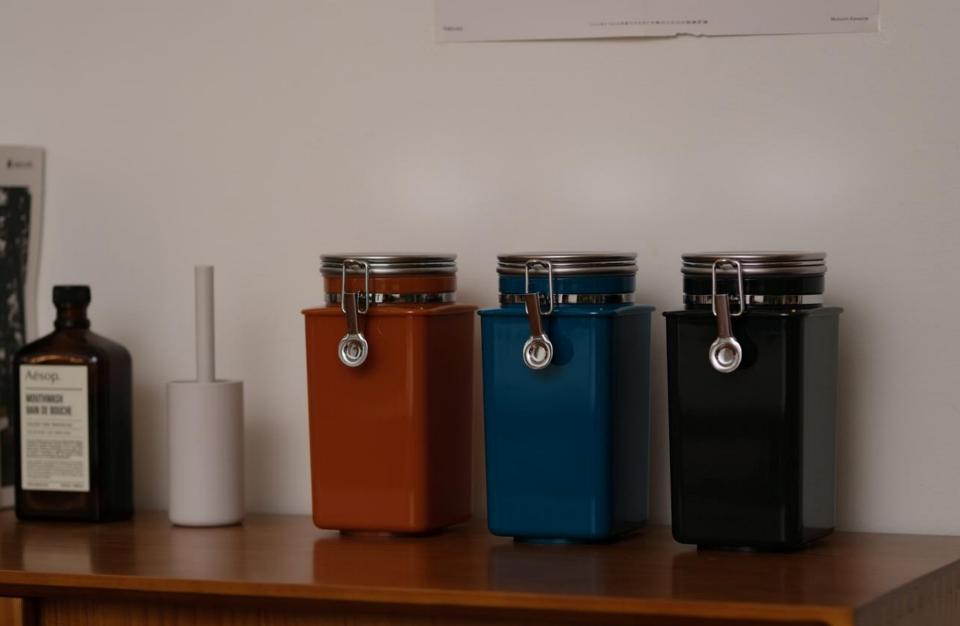

CANISTER CUBE

## **CANISTER CUBE**

Opened with one touch. The pleasant opening method makes your storage more comfortable. Our canisters are made of durable plastic, no fluorescent agent , dishwasher and refrigerator safe. With its round and stackable design this large airtight food storage container will look cute on your shelf or counter. Perfect for storing beans, candies,snacks, grains, sugar, rice, nuts, pasta, coffee, pet food .

# **CANISTER CUBE**

The silicone gasket on the lids and the 4 sided locking hinges create a full airtight seal ensuring that no air or water seeps in, keeping your food to its maximum freshness. This container set is designed to get you organized and maximize your space.

With the large flat lids and identical bottom, these containers are perfect to be stacked on top of each other without tipping over. A true pantry dream.

RETRO CANISTER METALLIC BUCKLE