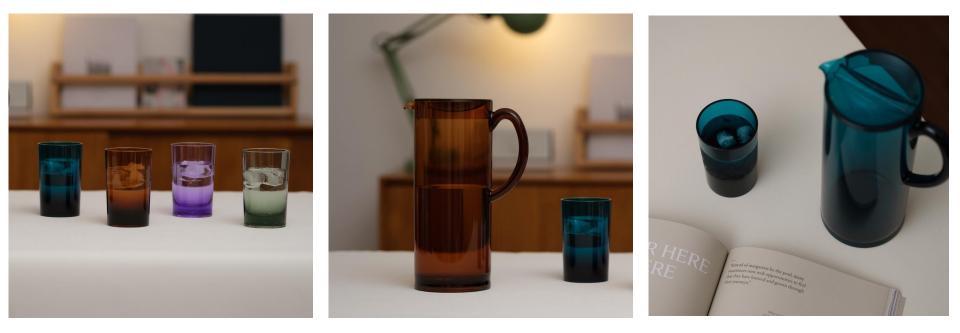

### MINIMAL PITCHER & TUMBLER SET

Unique minimal and heavy feel. Innovative dappled interior design prevents tumblers sticking together when stacked.No plastic smell, unbreakable, and reassuringly heavy - with the look and feel of glass. Safe to use indoors and outdoors, will not shatter like glass or ceramic.