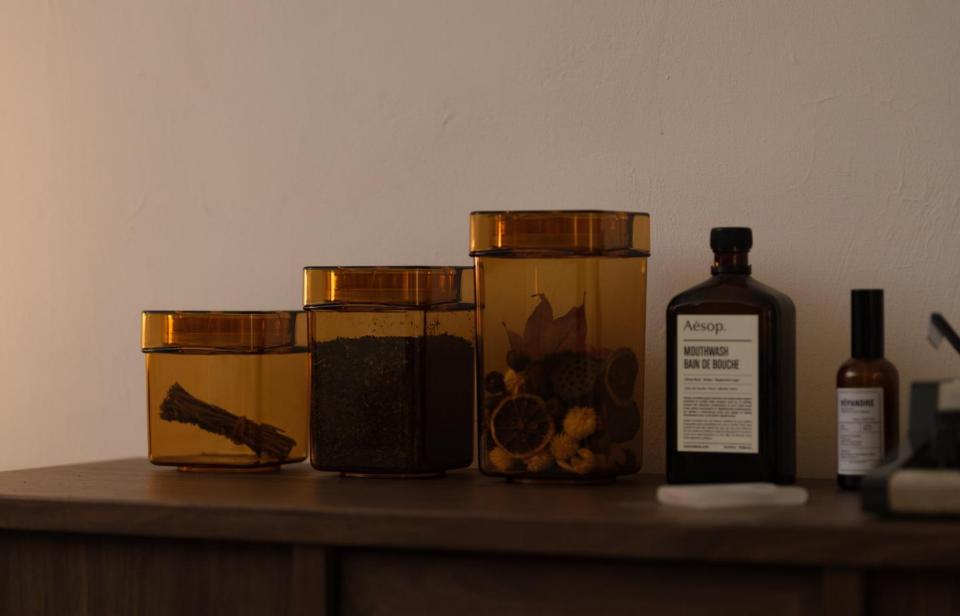

### NFOIK

RETRO CANISTER METALLIC BUCKLE

### RETRO CANISTER : METALLIC BUCKLE

Stylish everyday storage and kitchen counter organization: Classic locking clamp design lends a hint of the rustic farmhouse yet with modern practicality. Perfect for storing beans, candies,snacks, grains, sugar, rice, nuts, pasta, coffee, pet food . For example as a dog treat canister or a cat treat container.With its round and stackable design this large airtight food storage container will look cute on your shelf or counter.