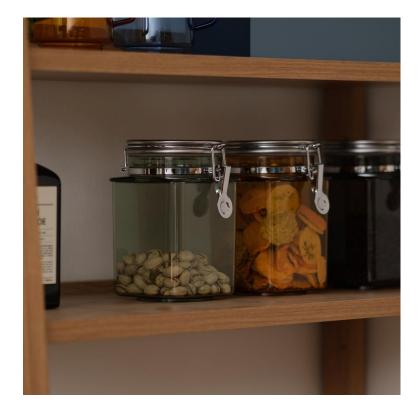

CANISTER CUBE

## **CANISTER CUBE**

Opened with one touch. The pleasant opening method makes your storage more comfortable. Our canisters are made of durable plastic, no fluorescent agent , dishwasher and refrigerator safe. With its round and stackable design this large airtight food storage container will look cute on your shelf or counter. Perfect for storing beans, candies,snacks, grains, sugar, rice, nuts, pasta, coffee, pet food .

# **CANISTER CUBE**

The silicone gasket on the lids and the 4 sided locking hinges create a full airtight seal ensuring that no air or water seeps in, keeping your food to its maximum freshness. This container set is designed to get you organized and maximize your space.

With the large flat lids and identical bottom, these containers are perfect to be stacked on top of each other without tipping over. A true pantry dream.

RETRO CANISTER METALLIC BUCKLE