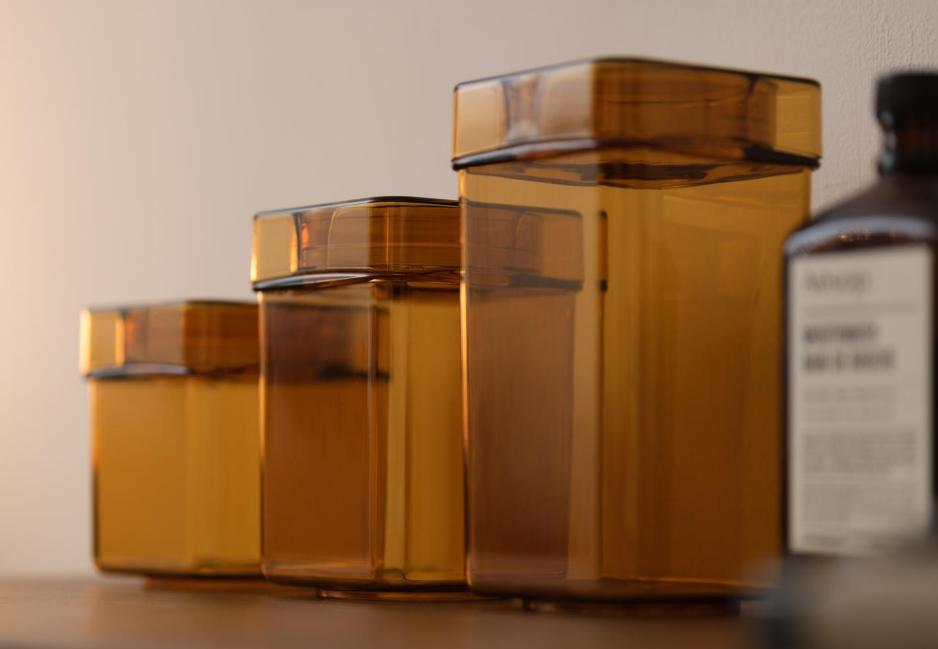

## **CANISTER CUBE**

Opened with one touch. The pleasant opening method makes your storage more comfortable. Our canisters are made of durable plastic, no fluorescent agent , dishwasher and refrigerator safe. With its round and stackable design this large airtight food storage container will look cute on your shelf or counter. Perfect for storing beans, candies,snacks, grains, sugar, rice, nuts, pasta, coffee, pet food .

# **CANISTER CUBE**

The silicone gasket on the lids and the 4 sided locking hinges create a full airtight seal ensuring that no air or water seeps in, keeping your food to its maximum freshness. This container set is designed to get you organized and maximize your space.

With the large flat lids and identical bottom, these containers are perfect to be stacked on top of each other without tipping over. A true pantry dream.

RETRO CANISTER METALLIC BUCKLE