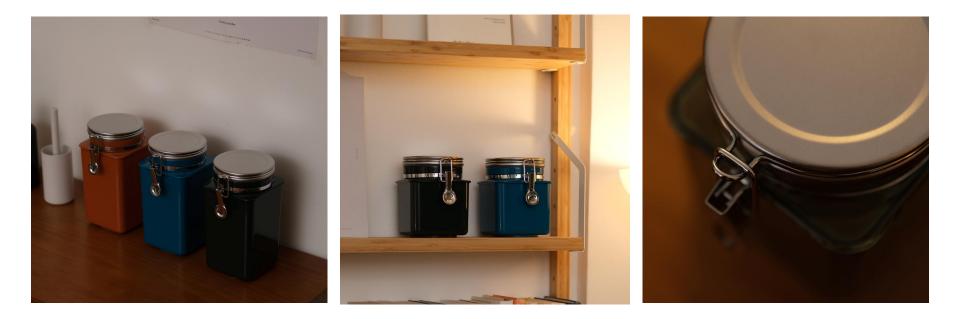

CANISTER CUBE

## **CANISTER CUBE**

Opened with one touch. The pleasant opening method makes your storage more comfortable. Our canisters are made of durable plastic, no fluorescent agent , dishwasher and refrigerator safe. With its round and stackable design this large airtight food storage container will look cute on your shelf or counter. Perfect for storing beans, candies,snacks, grains, sugar, rice, nuts, pasta, coffee, pet food .

# **CANISTER CUBE**

The silicone gasket on the lids and the 4 sided locking hinges create a full airtight seal ensuring that no air or water seeps in, keeping your food to its maximum freshness. This container set is designed to get you organized and maximize your space.

With the large flat lids and identical bottom, these containers are perfect to be stacked on top of each other without tipping over. A true pantry dream.

RETRO CANISTER METALLIC BUCKLE