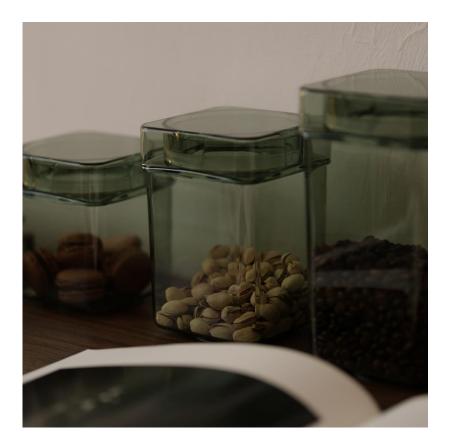

## **CANISTER CUBE**

Opened with one touch. The pleasant opening method makes your storage more comfortable. Our canisters are made of durable plastic, no fluorescent agent , dishwasher and refrigerator safe. With its round and stackable design this large airtight food storage container will look cute on your shelf or counter. Perfect for storing beans, candies,snacks, grains, sugar, rice, nuts, pasta, coffee, pet food .

# **CANISTER CUBE**

The silicone gasket on the lids and the 4 sided locking hinges create a full airtight seal ensuring that no air or water seeps in, keeping your food to its maximum freshness. This container set is designed to get you organized and maximize your space.

With the large flat lids and identical bottom, these containers are perfect to be stacked on top of each other without tipping over. A true pantry dream.

RETRO CANISTER METALLIC BUCKLE