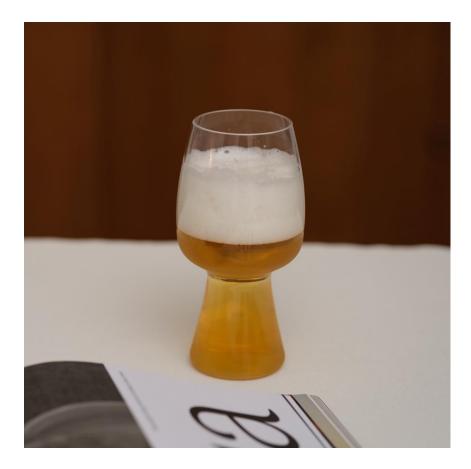

## TRITAN BEER TUMBLER

Durable: made of 100% shatterproof Tritan plastic for reliable, long-lasting strength. Transparent: completely clear with an elegant, glass-like look and feel that won't fade or lose its luster, even after hundreds of dishwasher cycles. Classic style: tall sides with working-style design; brings a touch of refinement to any gathering, indoors or out