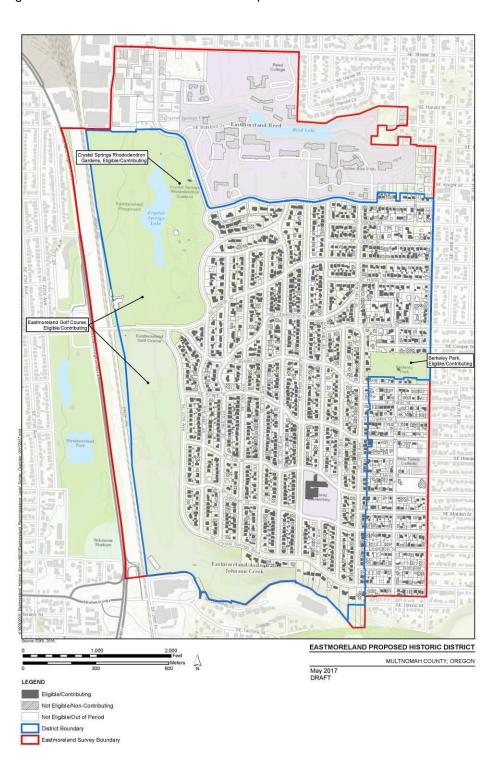

Name of multiple listing (if applicable)

Figure 3: Eastmoreland Historic District Mapset.