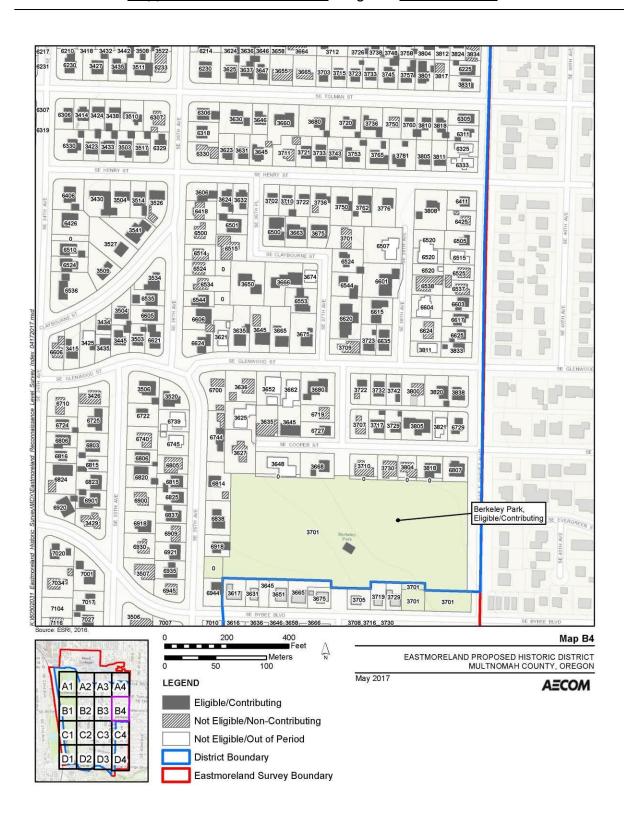

## **National Register of Historic Places Continuation Sheet**

Section number <u>Supplemental Information</u> Page

Eastmoreland Historic District

Name of Property

Multnomah County, Oregon

County and State

76

Historic Residential Suburbs in the United States, 1830-1960

Name of multiple listing (if applicable)

7014 7102 7306 7322 7418 7419 7516 7524 7538 2708 7616 7648 7641 200 400 EASTMORELAND PROPOSED HISTORIC DISTRICT MULTNOMAH COUNTY, OREGON 50 May 2017 **LEGEND AECOM** Eligible/Contributing B<sub>2</sub> Not Eligible/Non-Contributing Not Eligible/Out of Period District Boundary Eastmoreland Survey Boundary