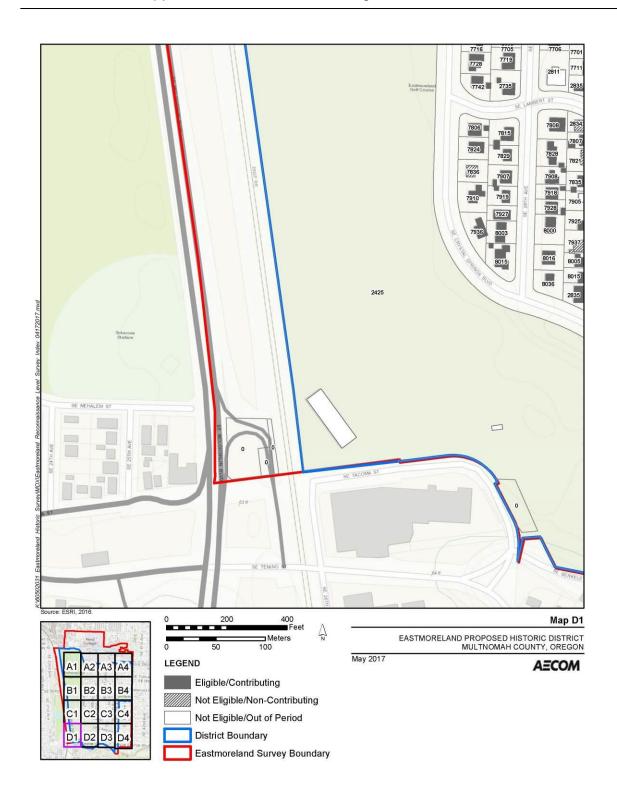

County, Oregon

County and State

Historic Residential Suburbs in the United States, 1830-1960

Name of multiple listing (if applicable)

#### **National Register of Historic Places Continuation Sheet**

Section number <u>Supplemental Information</u> Page

Eastmoreland Historic District

Name of Property

Multnomah County, Oregon

County and State

Historic Residential Suburbs in the United States, 1830-1960

Name of multiple listing (if applicable)

Eastmoreland Survey Boundary

# **National Register of Historic Places Continuation Sheet**

Section number <u>Supplemental Information</u> Page

Eastmoreland Historic District

Name of Property

Multnomah County, Oregon

County and State

Historic Residential Suburbs in the United States, 1830-1960

Name of multiple listing (if applicable)



#### **National Register of Historic Places Continuation Sheet**

Section number <u>Supplemental Information</u> Page

Eastmoreland Historic District

Name of Property

Multnomah County, Oregon

County and State

Historic Residential Suburbs in the United States, 1830-1960



B2 B1

D2

**United States Department of the Interior National Park Service** 

#### **National Register of Historic Places Continuation Sheet**

Section number <u>Supplemental Information</u> Page

Eastmoreland Historic District

Name of Property

Multnomah County, Oregon

County and State

Historic Residential Suburbs in the United States, 1830-1960

Name of multiple listing (if applicable)

> Not Eligible/Non-Contributing Not Eligible/Out of Period **District Boundary**

Eastmoreland Survey Boundary

#### **Natio