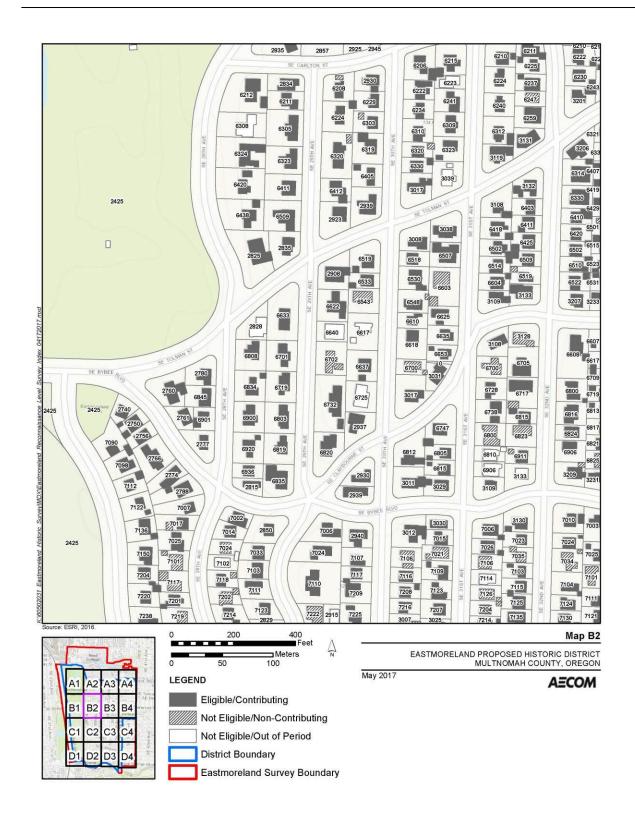

#### **National Register of Historic Places Continuation Sheet**

Section number <u>Supplemental Information</u> Page

Eastmoreland Historic District

Name of Property

Multnomah County, Oregon

County and State

74

Historic Residential Suburbs in the United States, 1830-1960