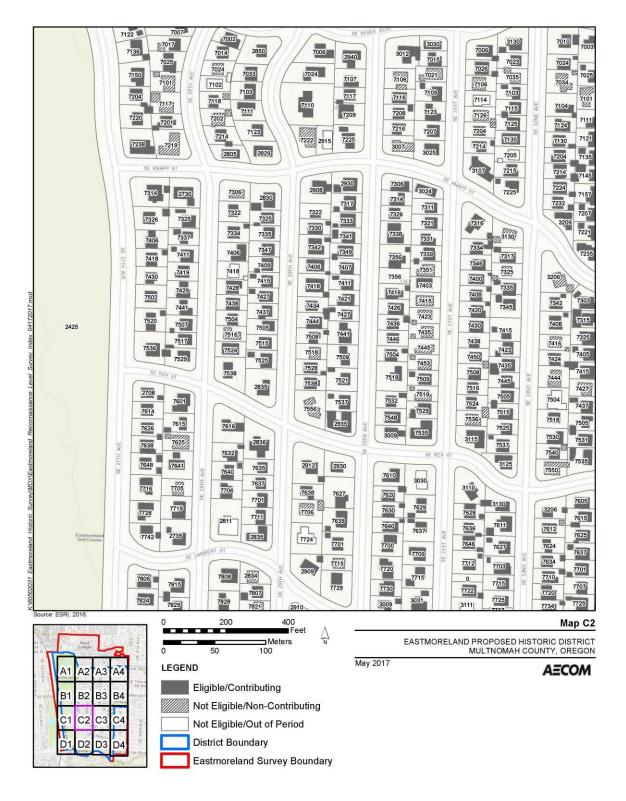

Historic Residential Suburbs in the United States, 1830-1960

Name of multiple listing (if applicable)

7014 7102 7306 7322 7418 7419 7516 7524 7538 2708 7616 7648 7641 200 400 EASTMORELAND PROPOSED HISTORIC DISTRICT MULTNOMAH COUNTY, OREGON 50 May 2017 **LEGEND AECOM** Eligible/Contributing B<sub>2</sub> Not Eligible/Non-Contributing Not Eligible/Out of Period District Boundary Eastmoreland Survey Boundary