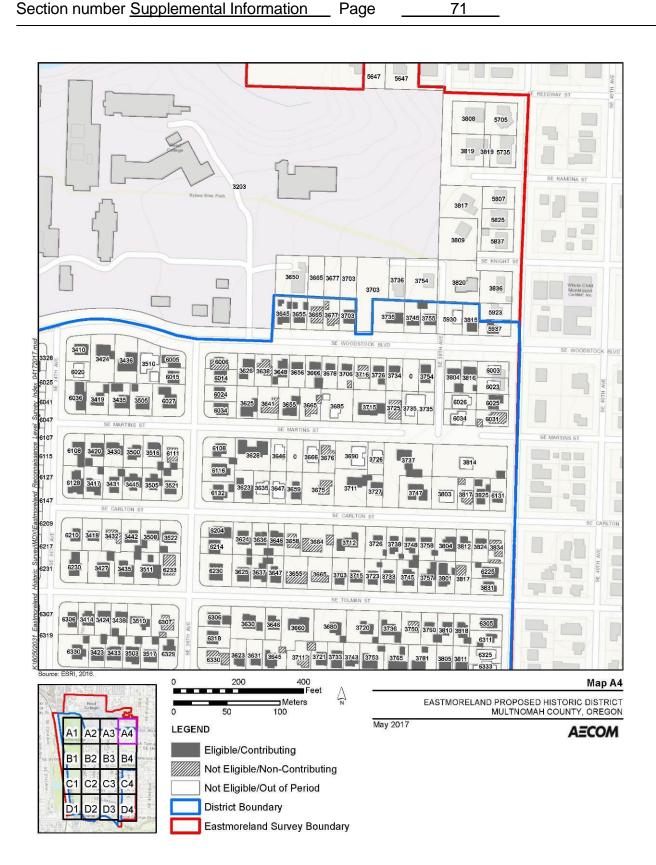

# **National Register of Historic Places Continuation Sheet**

Section number <u>Supplemental Information</u> Page

Eastmoreland Historic District

Name of Property

Multnomah County, Oregon

County and State

Historic Residential Suburbs in the United States, 1830-1960

Name of multiple listing (if applicable)

Figure 3: Eastmoreland Historic District Mapset.