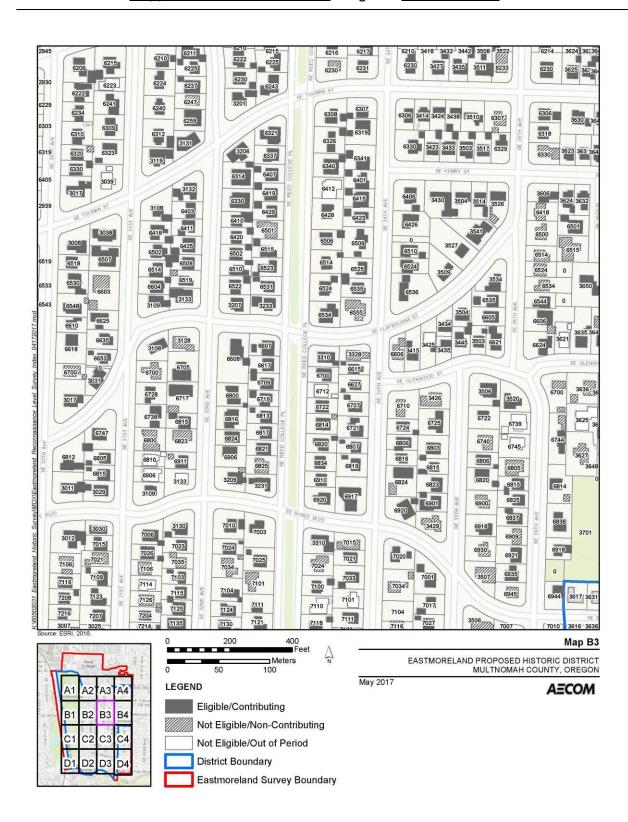

#### **National Register of Historic Places Continuation Sheet**

Section number <u>Supplemental Information</u> Page

Eastmoreland Historic District

Name of Property

Multnomah County, Oregon

County and State

75

Historic Residential Suburbs in the United States, 1830-1960