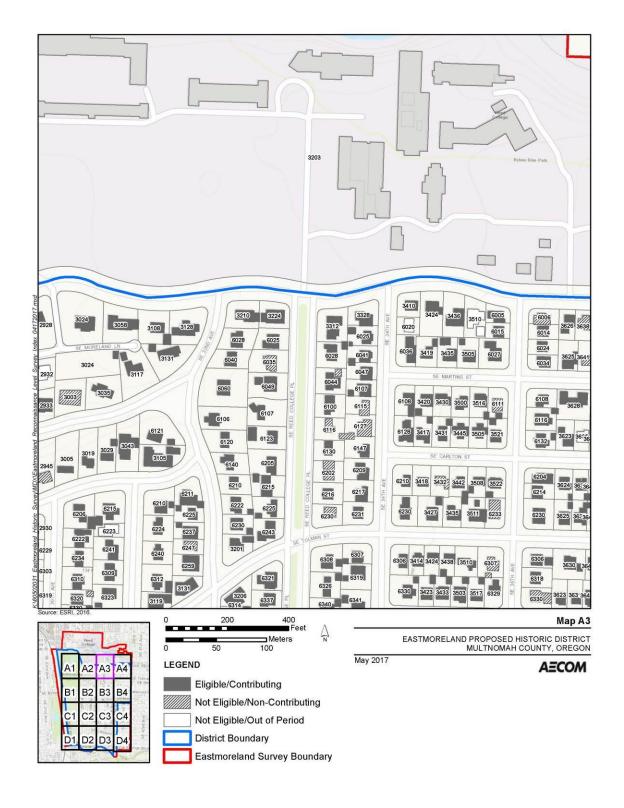

72

Historic Residential Suburbs in the United States, 1830-1960

Name of multiple listing (if applicable)

Eastmoreland Golf Course Eligible/Contributing 6936 2425 7024 EASTMORELAND PROPOSED HISTORIC DISTRICT MULTNOMAH COUNTY, OREGON 100 May 2017 LEGEND **AECOM** Eligible/Contributing Not Eligible/Non-Contributing Not Eligible/Out of Period

**District Boundary** 

Eastmoreland Survey Boundary