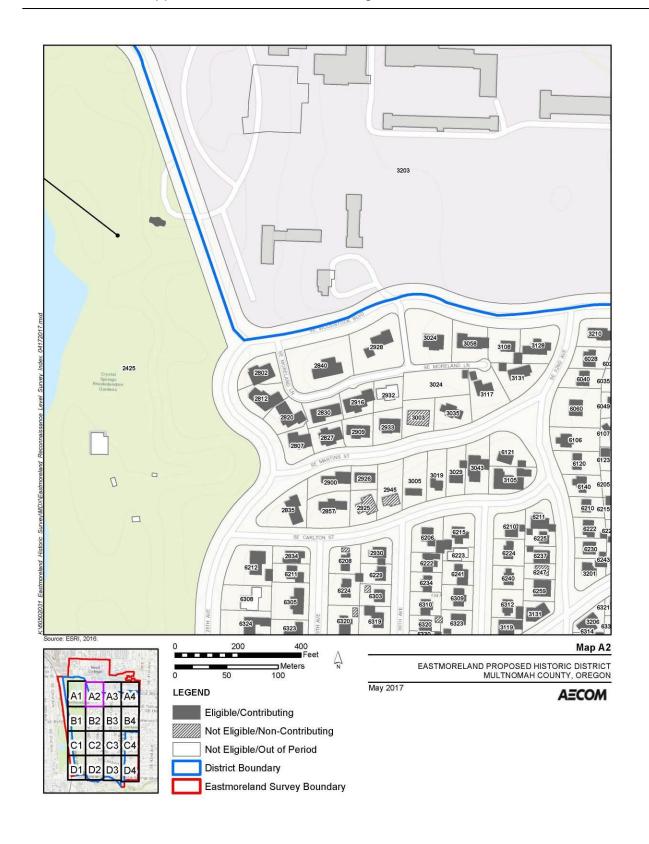

72

Historic Residential Suburbs in the United States, 1830-1960

Name of multiple listing (if applicable)

Eastmoreland Golf Course Eligible/Contributing 6936 2425 7024 EASTMORELAND PROPOSED HISTORIC DISTRICT MULTNOMAH COUNTY, OREGON 100 May 2017 LEGEND **AECOM** Eligible/Contributing Not Eligible/Non-Contributing Not Eligible/Out of Period

**District Boundary** 

Eastmoreland Survey Boundary