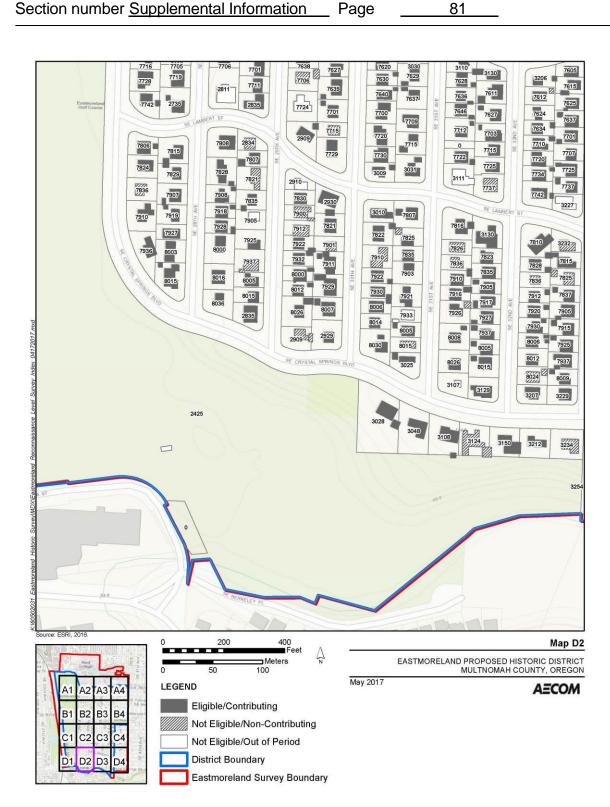

83

Historic Residential Suburbs in the United States, 1830-1960

Name of multiple listing (if applicable)