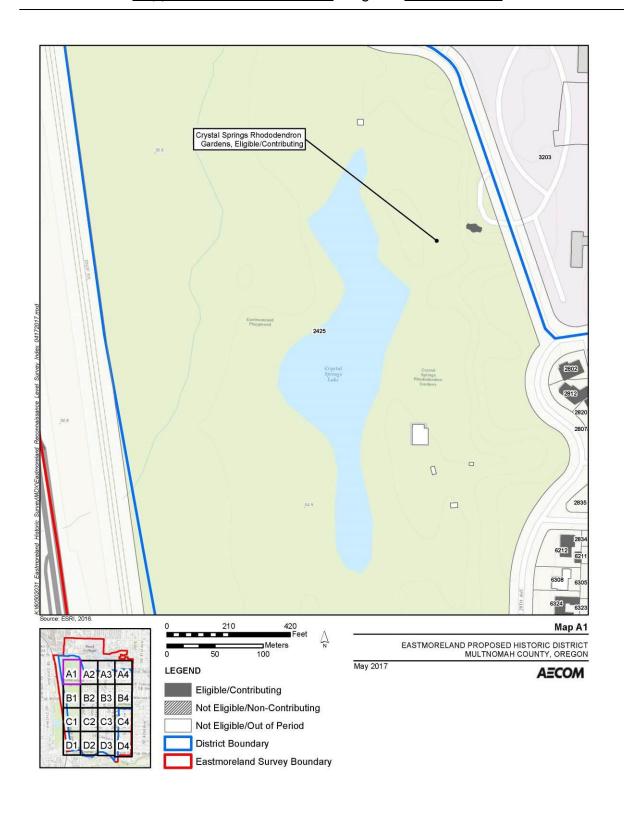

72

Historic Residential Suburbs in the United States, 1830-1960

Name of multiple listing (if applicable)

Eastmoreland Golf Course Eligible/Contributing 6936 2425 7024 EASTMORELAND PROPOSED HISTORIC DISTRICT MULTNOMAH COUNTY, OREGON 100 May 2017 LEGEND **AECOM** Eligible/Contributing Not Eligible/Non-Contributing Not Eligible/Out of Period

**District Boundary** 

Eastmoreland Survey Boundary