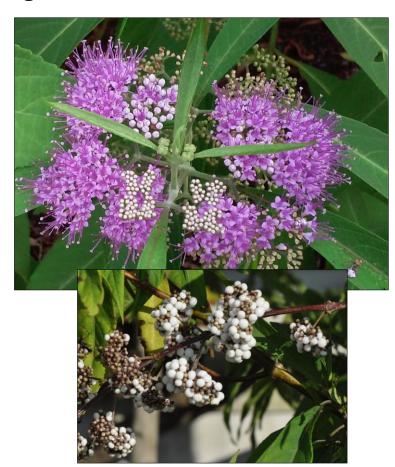

## Callicarpa longissima

One of the largest beautyberries we have ever seen! Gorgeous, full clusters of <u>bright fuschia flowers</u> are held up and down the long stems in mid summer. Our longissimi bears huge <u>white berries</u>, even through the flower clusters are purple!! This plant can reach 15' tall, so give her room to grow!! It can be regularly pruned back hard if you want to keep it shorter and/or shrubbier. In the fall when the berries are developing, longissimi will be weighted down with **masses of white fruit**!! Stand back and wait for the birds! Can tolerate quite a bit of sun if well watered. Also grows in partial to full shade. Deciduous. **Bees & butterflies** love the flower clusters too!