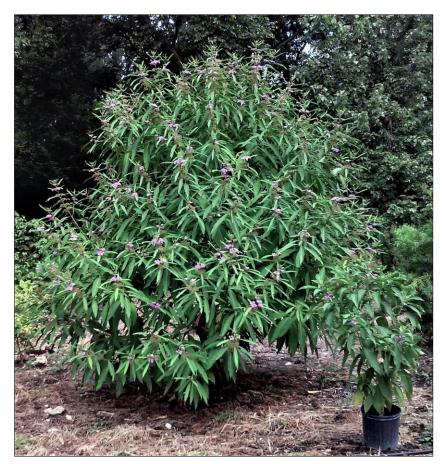

## **Beautyberry Longissima**

## Callicarpa longissima

One of the largest beautyberries we have ever seen! Gorgeous, full clusters of <u>bright fuschia flowers</u> are held up and down the long stems in mid summer. Our longissimi bears huge <u>white berries</u>, even through the flower clusters are purple!! This plant can reach 15' tall, so give her room to grow!! It can be regularly pruned back hard if you want to keep it shorter and/or shrubbier. In the fall when the berries are developing, longissimi will be weighted down with **masses of white fruit**!! Stand back and wait for the birds! Can tolerate quite a bit of sun if well watered. Also grows in partial to full shade. Deciduous. **Bees & butterflies** love the flower clusters too!