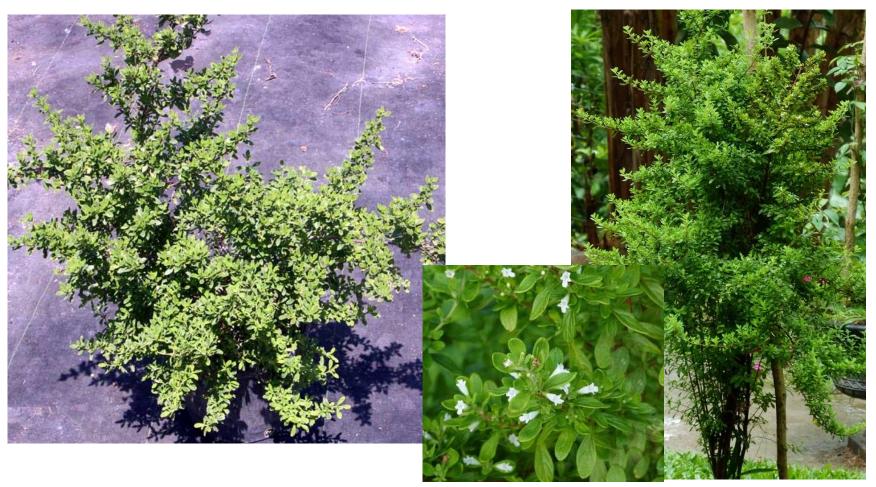

## **Jamaican Mint Tree**

Satureja viminea

Satureja (which means savory) viminea is a large shrub with strongly scented mint leaves – its lime green foliage can match any spearmint for potency, and yet it is not saddled with mint's aggressive nature. Frost sensitive, but it grows quite vigorously in one season & can be moved indoors. The fragrance is intense and pure; and, the plant is used for making a famous Kama Sutra Mint Tree Bathing Gel. **A very rare plant!** It can be pruned into a small tree – may reach 6'-7' in height – it has woody stems and an upright growth habit. Full sun. Protect from frosts and freezes, or replant each season.