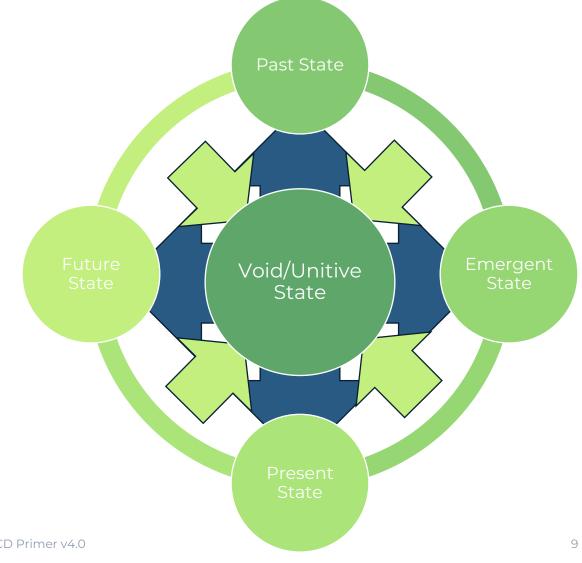

# **REALMS**

# A Realm is a quantum of Reality or Existence.

# STATES DETERMINE FORMS AND VICE VERSA

# QUANTUM STATE INTERACTIONS

- Interactions or flows between States are multidirectional and mediated by Energetic Information.
- They are difficult to scientifically isolate and distinguish as they interconnect, interact and overlap.
- Directions describe how the States interact, as a mapping or vector structure.