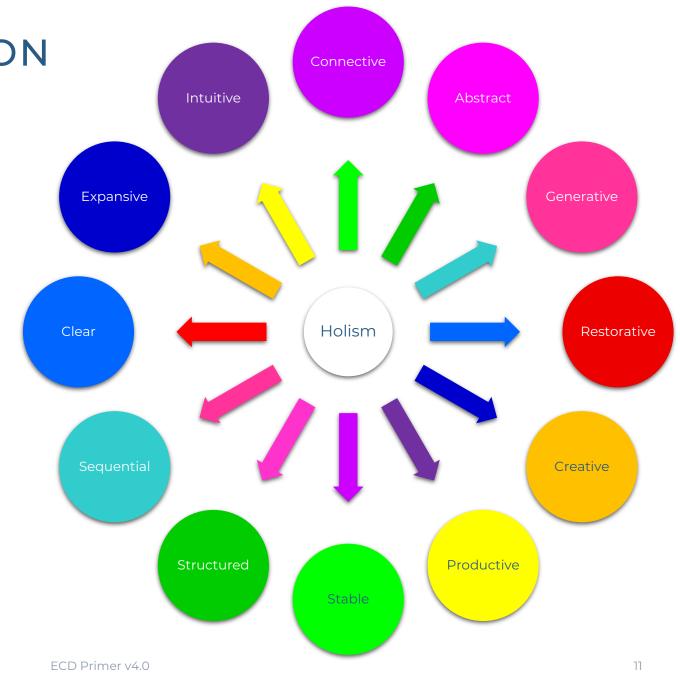

ENERGY-INFORMATION PATTERNS

- This diagram describes Patterning: Quantum Kinetics or Quantum Energy Dynamics
- Each property or vector contains its opposite
- These might be understood in binary pairs, or polarities.
- All quanta are present; their instantiation varies.
- Vectors to map their arrangements in any quantum system, including human neurophysiology.

# PATTERNS, SIMPLIFIED

- The primary or base aim of any interaction is to create movement and cohesion or coherence: The Integration Principle.
- Instability and interference cause imbalance and division or dis-integration.