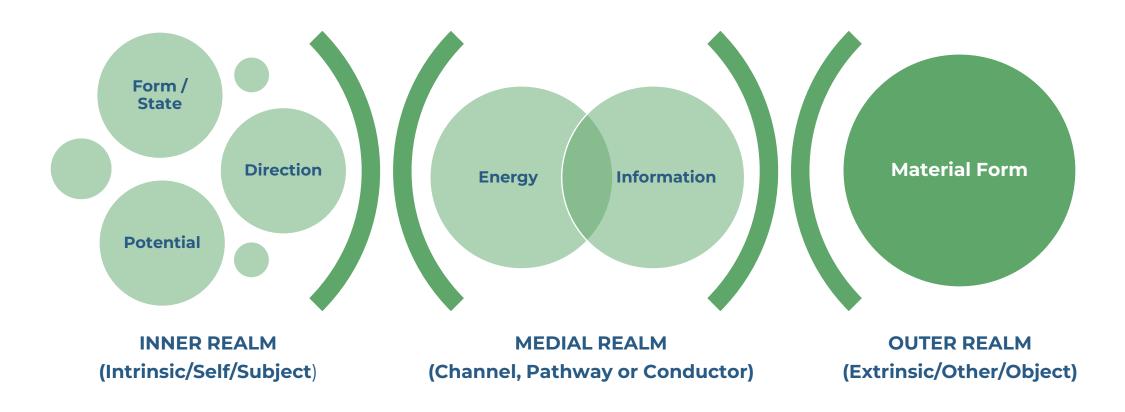

# QUANTUM STATE INTERACTIONS

- Interactions or flows between States are multidirectional and mediated by Energetic Information.
- They are difficult to scientifically isolate and distinguish as they interconnect, interact and overlap.
- Directions describe how the States interact, as a mapping or vector structure.

# POTENTIALS MODEL

- This model describes the key potentials or agentic constituents in any cohesive structure.
- This could be reduced to a core of six.
- The primary or base aim of any interaction is to create movement and cohesion or coherence: The Integration Principle.
- Instability and interference cause imbalance and division or dis-integration.

# POTENTIALS MODEL

- This model describes the key potentials or agentic constituents in any cohesive structure.
- Potentials are quanta of energetic-information which is not mediated or expressed into materiality.
- This could be reduced to a core of six.
- Each can be expressed in negative terms.