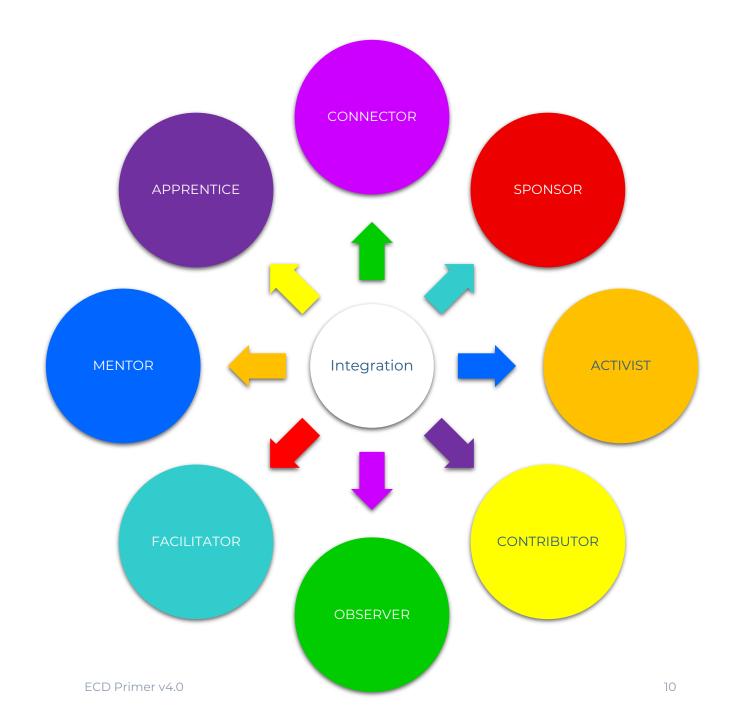

# POTENTIALS MODEL

- This model describes the key potentials or agentic constituents in any cohesive structure.
- This could be reduced to a core of six.
- The primary or base aim of any interaction is to create movement and cohesion or coherence: The Integration Principle.
- Instability and interference cause imbalance and division or dis-integration.

#### Champion - Sponsor

People who bring strong will and determination for nurturing and supporting ground-level change.

#### Contributor

People who bring strong creative energy to generate positive systemic change.

#### Activist - Leader

People who bring strong courage and passion for forming, developing and maintaining robust, scalable community networks.

#### Observer - Bystander

People who bring strong patience, steadiness and evenness, who can maintain watchful observation to embed resilience.

#### **Facilitator**

People who bring strong evenness, flow and compassion to create movement, harmony and cohesion.

#### **Apprentice**

People who bring strong openness, curiosity and enthusiasm, who can absorb new insights and perspectives.

#### Mentor - Guide

People who bring strong hope, acuity, and clear wisdom, who can point, guide and demonstrate the way forward.

#### Connector

People who bring strong sensitivity, intuition and insight to join the dots and fill the gaps in conceptual theory and praxis.