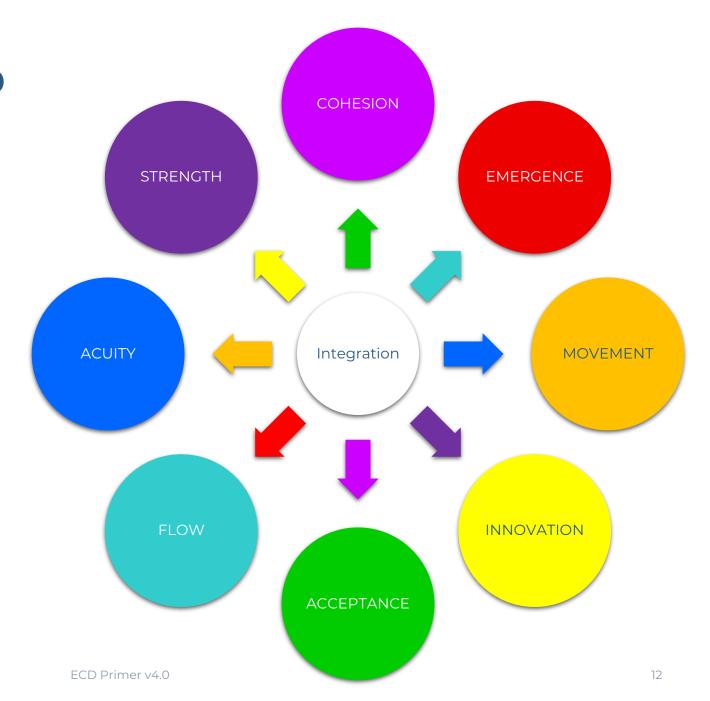

# POTENTIALS MODEL

- This model describes the key potentials or agentic constituents in any cohesive structure.
- This could be reduced to a core of six.
- The primary or base aim of any interaction is to create movement and cohesion or coherence: The Integration Principle.
- Instability and interference cause imbalance and division or dis-integration.

# PATTERNS, SIMPLIFIED

- The primary or base aim of any interaction is to create movement and cohesion or coherence: The Integration Principle.
- Instability and interference cause imbalance and division or dis-integration.