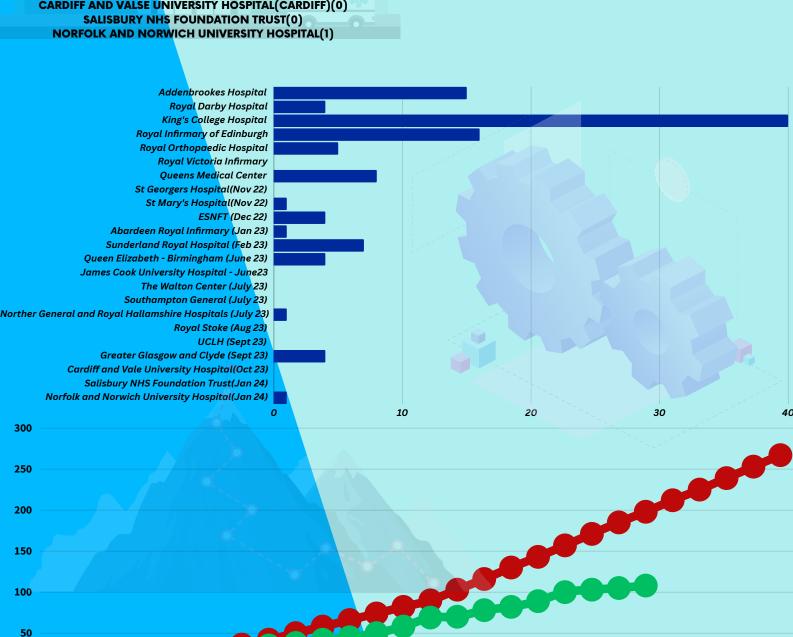

### SITES OPENED 23

SITES IN SETUP

ADDENBROOKE'S HOSPITAL (CAMBRIDGE) (15) **ROYAL DERBY HOSPITAL (4)** KING'S COLLEGE HOSPITAL (40) ROYAL INFIRMARY OF EDINBURGH(15)
ROYAL ORTHOPAEDIC HOSPITAL (BIRMINGHAM)(5) ROYAL VICTORIA INFIRMARY (NEWCASTLE) (2 QUEEN'S MEDICAL CENTRE (NOTTINGHAM) (8) ST GEORGE'S HOSPITAL(LONDON)(0) ST MARY'S HOSPITAL (IMPERIAL COLLEGE)(1) ESNEFT (IPSWICH)(4) ABERDEEN ROYAL INFIRMARY(1) JAMES COOK UNIVERSITY HOSPITAL (SOUTH THEES)(2) QUEEN ELIZABETH HOSPITAL (BIRMINGHAM)(4) THE WALTON CENTER(LIVERPOOL)(0) SOUTHAMPTON GENERAL HOSPITAL(SOUTHAMPTON)(0) NORTHERN GENERAL AND HALLIMSHIRE HOSPITALS(SHEFFIELD)(1) **UNIVERSITY HOSPITAL NORTH MIDLANDS(STOKE)(0)** SUNDERLAND ROYAL HOSPITAL (SUNDERLAND) (7) UNIVERSITY COLLEGE LONDON(LONDON)(0) QUEEN ELIZABETH UNVERSITY HOSPITAL GLASGOW(GLASGOW)(5) CARDIFF AND VALSE UNIVERSITY HOSPITAL(CARDIFF)(0) **SALISBURY NHS FOUNDATION TRUST(0)** 