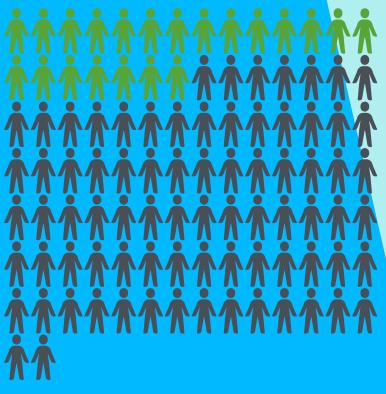

We have opened 21 sites, and 85 patients have been recruited into the POLYFIX DCM trial, thanks to the fantastic job done on all sites!

We are now almost halfway through the recruitment period, and we currently need to catch up to our NIHR-given targets.

> We have hit the base camps of Everest, and now the big climb is on! The bigger target now is **396** total participants, **310** to go!

> > Mark Kotter and Ben Davies

ADDENBROOKE'S HOSPITAL (CAMBRIDGE) (14) **ROYAL DERBY HOSPITAL (4)** KING'S COLLEGE HOSPITAL (26) **ROYAL INFIRMARY OF EDINBURGH(14) ROYAL** ORTHOPAEDIC HOSPITAL (BIRMINGHAM)(5) ROYAL VICTORIA INFIRMARY (NEWCASTLE) (2) QUEEN'S MEDICAL CENTRE (NOTTINGHAM) (8) ST GEORGE'S HOSPITAL(LONDON)(0) ST MARY'S HOSPITAL (IMPERIAL COLLEGE)(0) ESNEFT (IPSWICH)(2) ABERDEEN ROYAL INFIRMARY(1) JAMES COOK UNIVERSITY HOSPITAL(SOUTH THEES)(2) **QUEEN ELIZABETH HOSPITAL (BIRMINGHAM)(3)** THE WALTON CENTER(LIVERPOOL)(0) SOUTHAMPTON GENERAL HOSPITAL(SOUTHAMPTON)(0) NORTHERN GENERAL AND HALLIMSHIRE HOSPITALS(SHEFFIELD)(1) UNIVERSITY HOSPITAL NORTH MIDLANDS(STOKE)(0) SUNDERLAND ROYAL HOSPITAL(SUNDERLAND)(7) UNIVERSITY COLLEGE LONDON(LONDON)(0) UNVERSITY HOSPITAL GLASGOW(GLASGOW)(1) CARDIFF AND VALSE UNIVERSITY HOSPITAL(CARDIFF)(0)