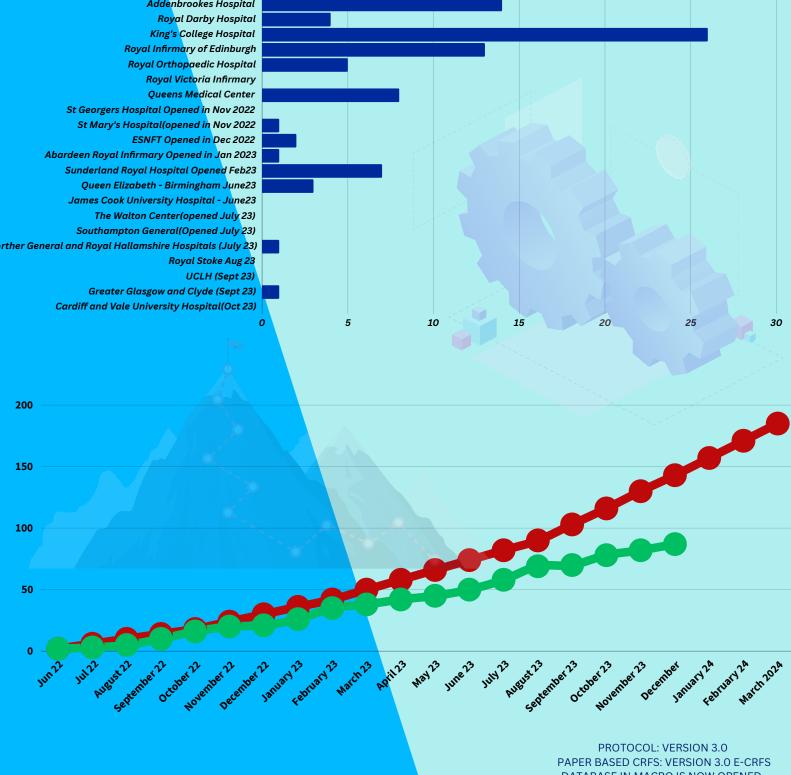

We have opened 21 sites, and 85 patients have been recruited into the POLYFIX DCM trial, thanks to the fantastic job done on all sites!

We are now almost halfway through the recruitment period, and we currently need to catch up to our NIHR-given targets.

> We have hit the base camps of Everest, and now the big climb is on! The bigger target now is **396** total participants, **310** to go!

> > Mark Kotter and Ben Davies

ADDENBROOKE'S HOSPITAL (CAMBRIDGE) (14) **ROYAL DERBY HOSPITAL (4)** KING'S COLLEGE HOSPITAL (26) **ROYAL INFIRMARY OF EDINBURGH(14) ROYAL** ORTHOPAEDIC HOSPITAL (BIRMINGHAM)(5) ROYAL VICTORIA INFIRMARY (NEWCASTLE) (2) QUEEN'S MEDICAL CENTRE (NOTTINGHAM) (8) ST GEORGE'S HOSPITAL(LONDON)(0) ST MARY'S HOSPITAL (IMPERIAL COLLEGE)(0) ESNEFT (IPSWICH)(2) ABERDEEN ROYAL INFIRMARY(1) JAMES COOK UNIVERSITY HOSPITAL(SOUTH THEES)(2) **QUEEN ELIZABETH HOSPITAL (BIRMINGHAM)(3)** THE WALTON CENTER(LIVERPOOL)(0) SOUTHAMPTON GENERAL HOSPITAL(SOUTHAMPTON)(0) NORTHERN GENERAL AND HALLIMSHIRE HOSPITALS(SHEFFIELD)(1) UNIVERSITY HOSPITAL NORTH MIDLANDS(STOKE)(0) SUNDERLAND ROYAL HOSPITAL(SUNDERLAND)(7) UNIVERSITY COLLEGE LONDON(LONDON)(0) UNVERSITY HOSPITAL GLASGOW(GLASGOW)(1) CARDIFF AND VALSE UNIVERSITY HOSPITAL(CARDIFF)(0)