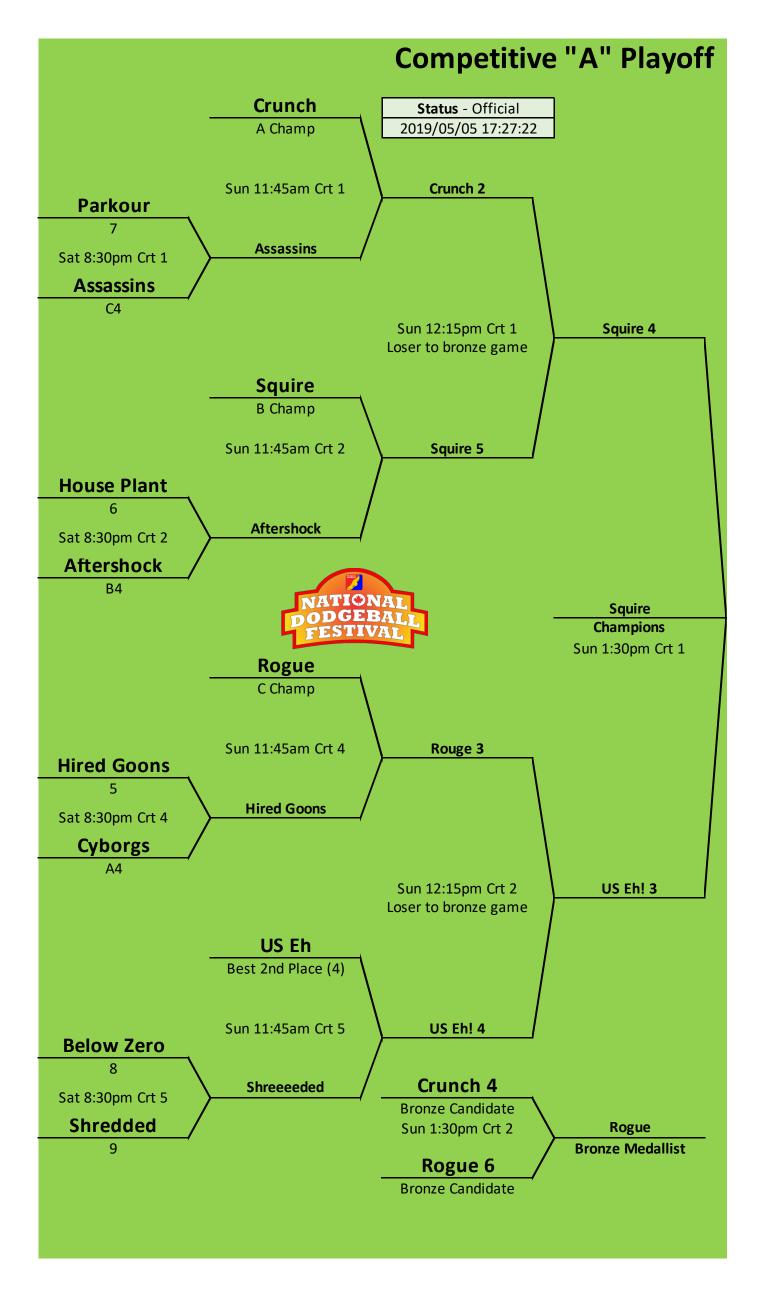

Playoffs begins Saturday night. Refer the Bracket sheets for your times.

Be alert to the label "tentative" vs "final" on the bracket sheets.

The bracket sheets are a live document automatically updated through the weekend.