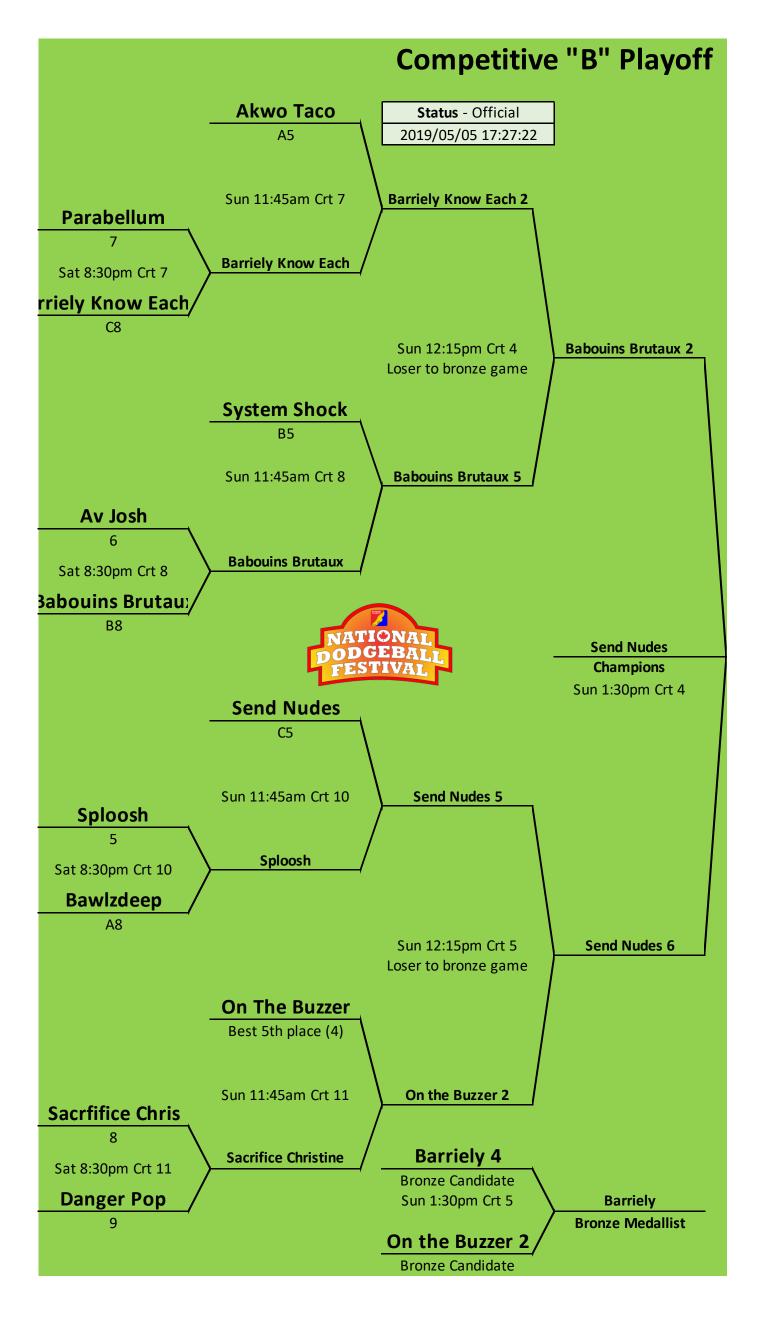

Playoffs begins Saturday night. Refer the Bracket sheets for your times.

Be alert to the label "tentative" vs "final" on the bracket sheets.

The bracket sheets are a live document automatically updated through the weekend.