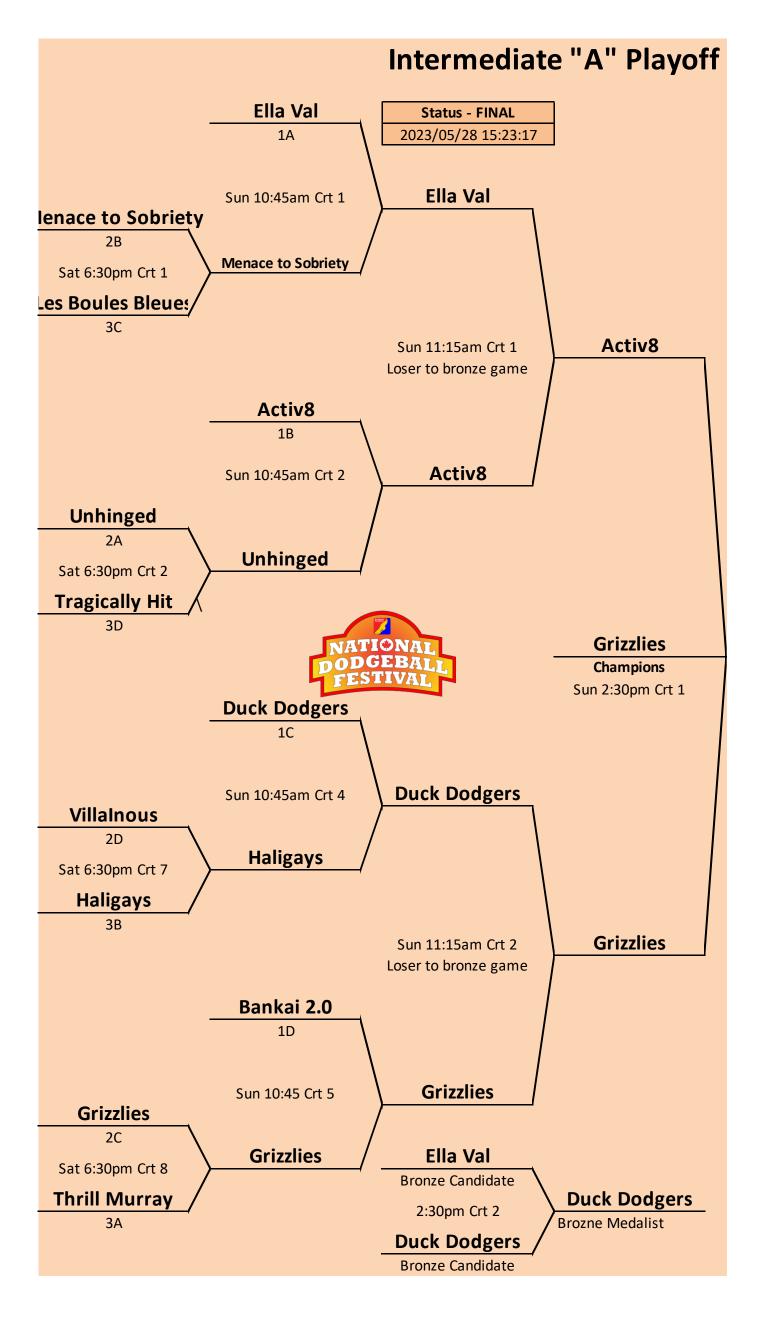

Top 3 teams to A Bracket. Next 2 teams to B Bracket. 6th & 7th teams to C Bracket.

Playoffs begins Saturday night. Refer the Bracket sheets for your times.

Be alert to the label "tentative" vs "final" on the bracket sheets.