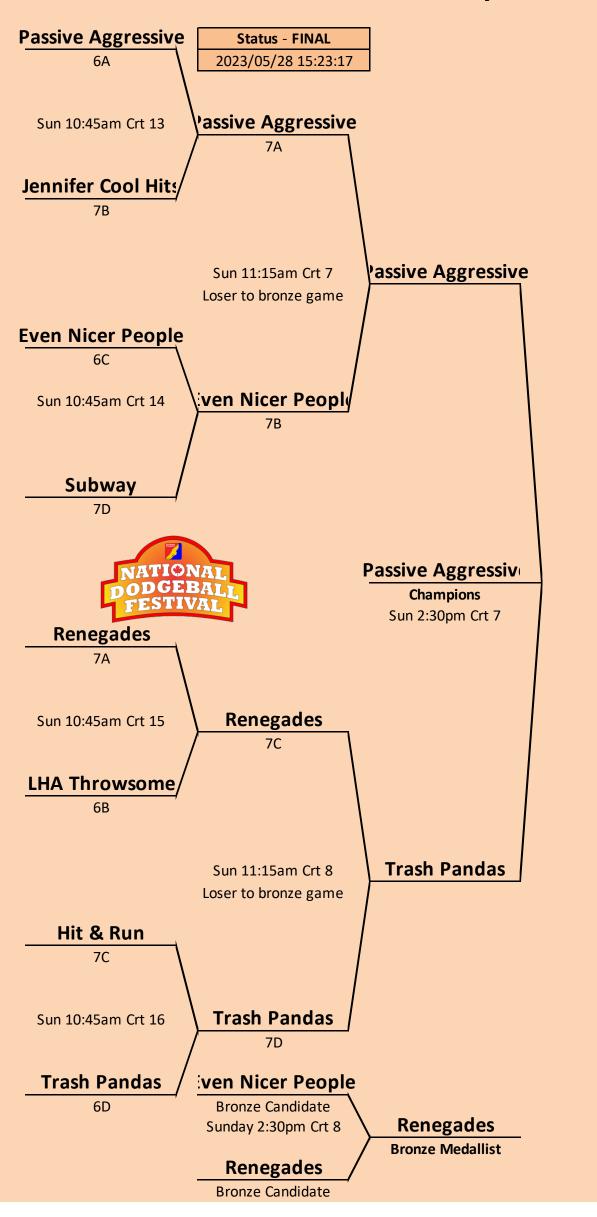

Top 3 teams to A Bracket. Next 2 teams to B Bracket. 6th & 7th teams to C Bracket.

Playoffs begins Saturday night. Refer the Bracket sheets for your times.

Be alert to the label "tentative" vs "final" on the bracket sheets.