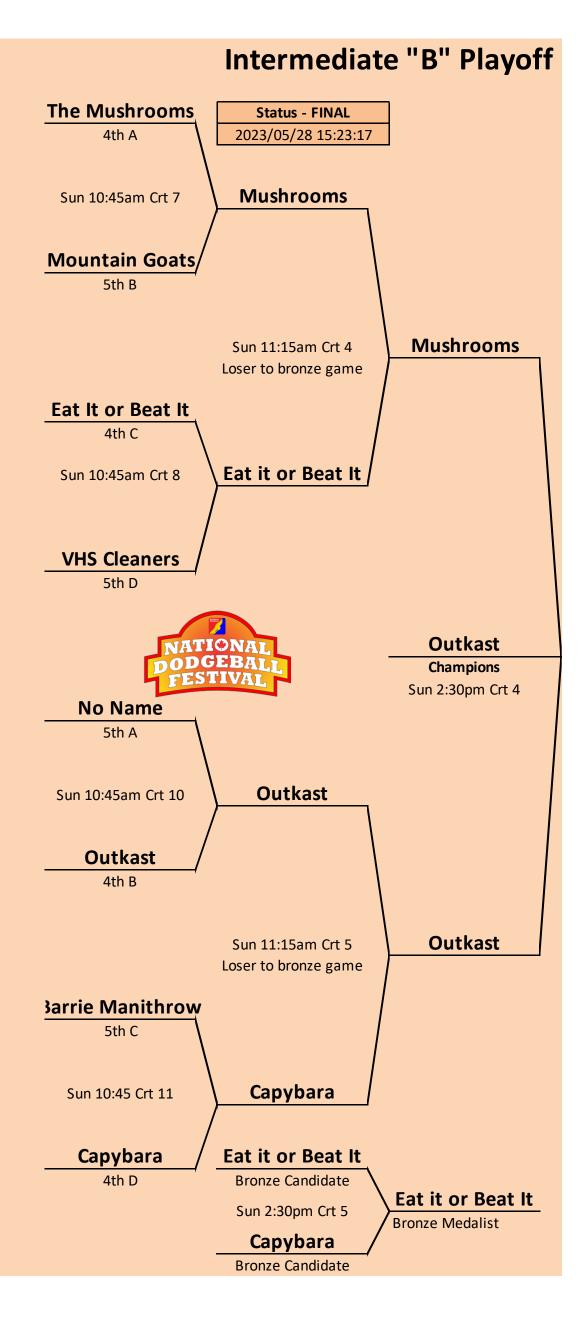

Top 3 teams to A Bracket. Next 2 teams to B Bracket. 6th & 7th teams to C Bracket.

Playoffs begins Saturday night. Refer the Bracket sheets for your times.

Be alert to the label "tentative" vs "final" on the bracket sheets.