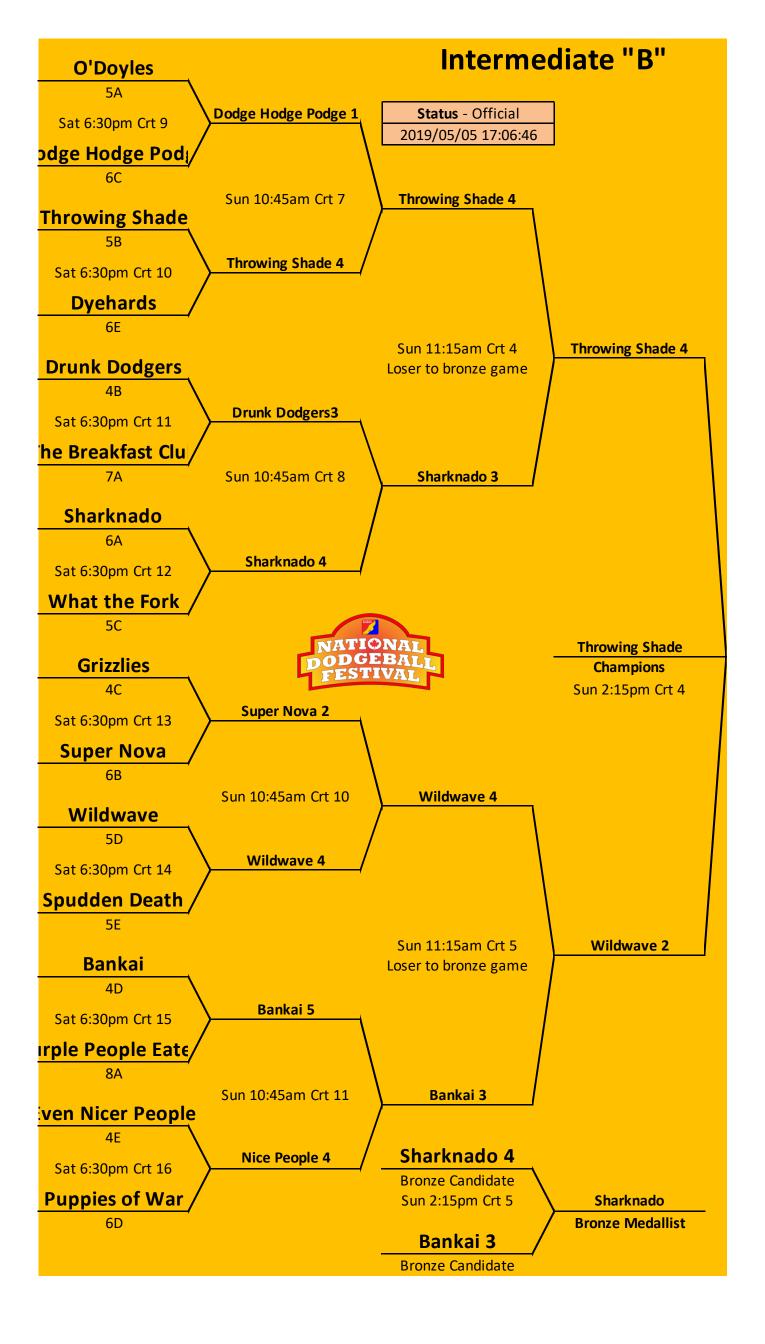

Top 3 teams to A Bracket. Next 3 teams to B Bracket. Last 2 teams to C Bracket

Playoffs begins Saturday night. Refer the Bracket sheets for your times.

Be alert to the label "tentative" vs "final" on the bracket sheets.