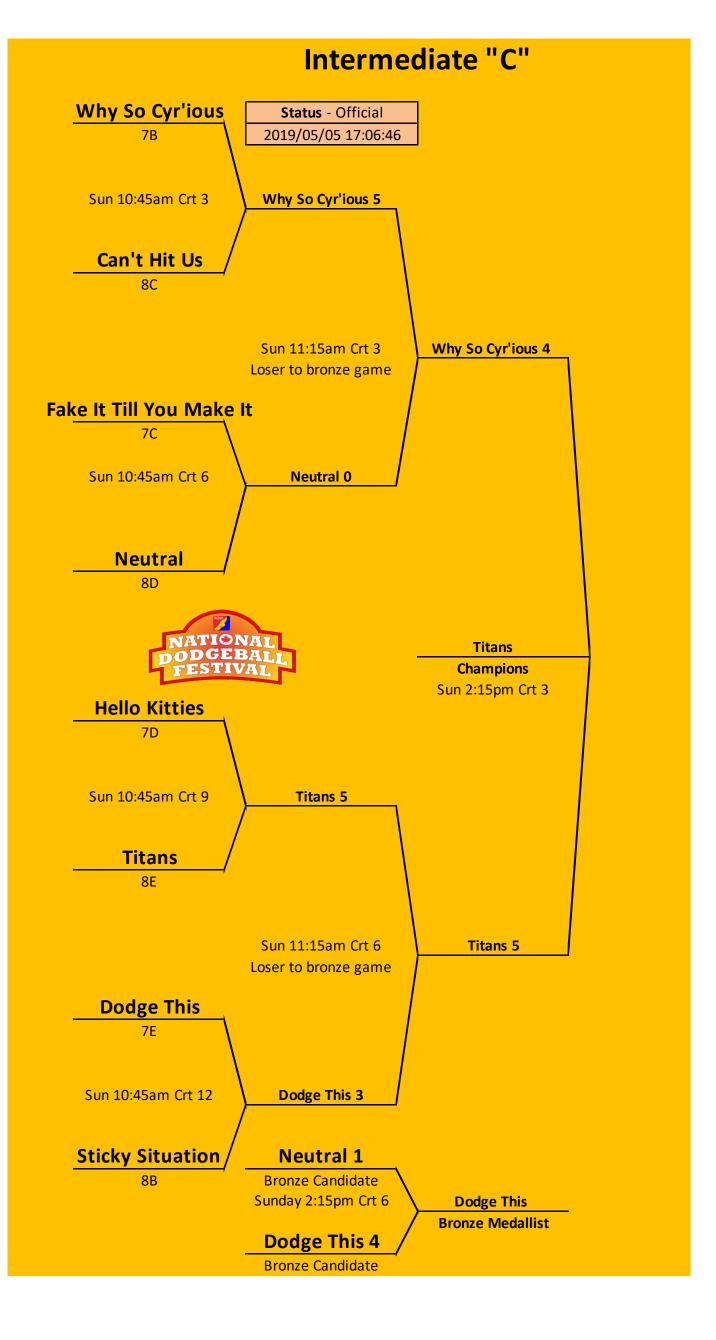

Top 3 teams to A Bracket. Next 3 teams to B Bracket. Last 2 teams to C Bracket

Playoffs begins Saturday night. Refer the Bracket sheets for your times.

Be alert to the label "tentative" vs "final" on the bracket sheets.