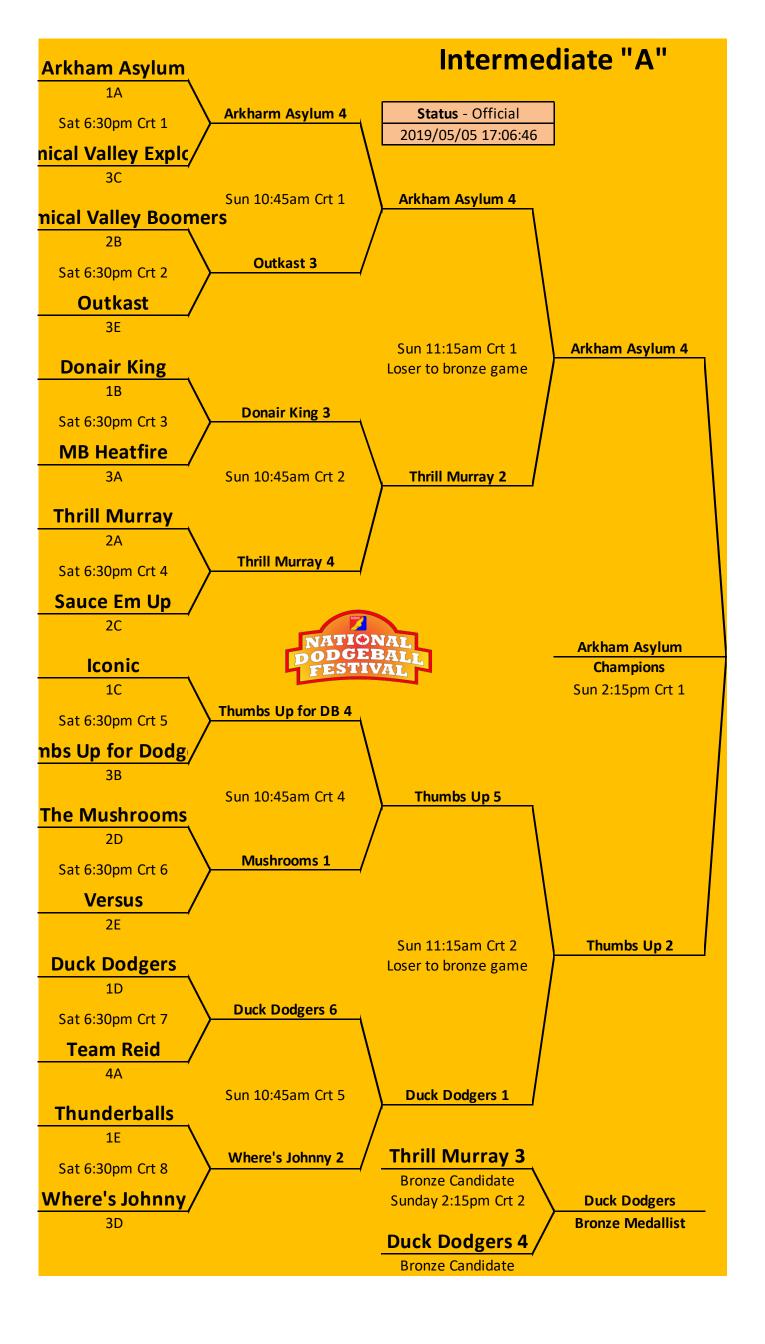

Top 4 teams to Bracket A. Next 4 teams to Bracket B. 9th place team elliminated. Playoffs begin on Saturday night. Watch "tentative" and "final" status.