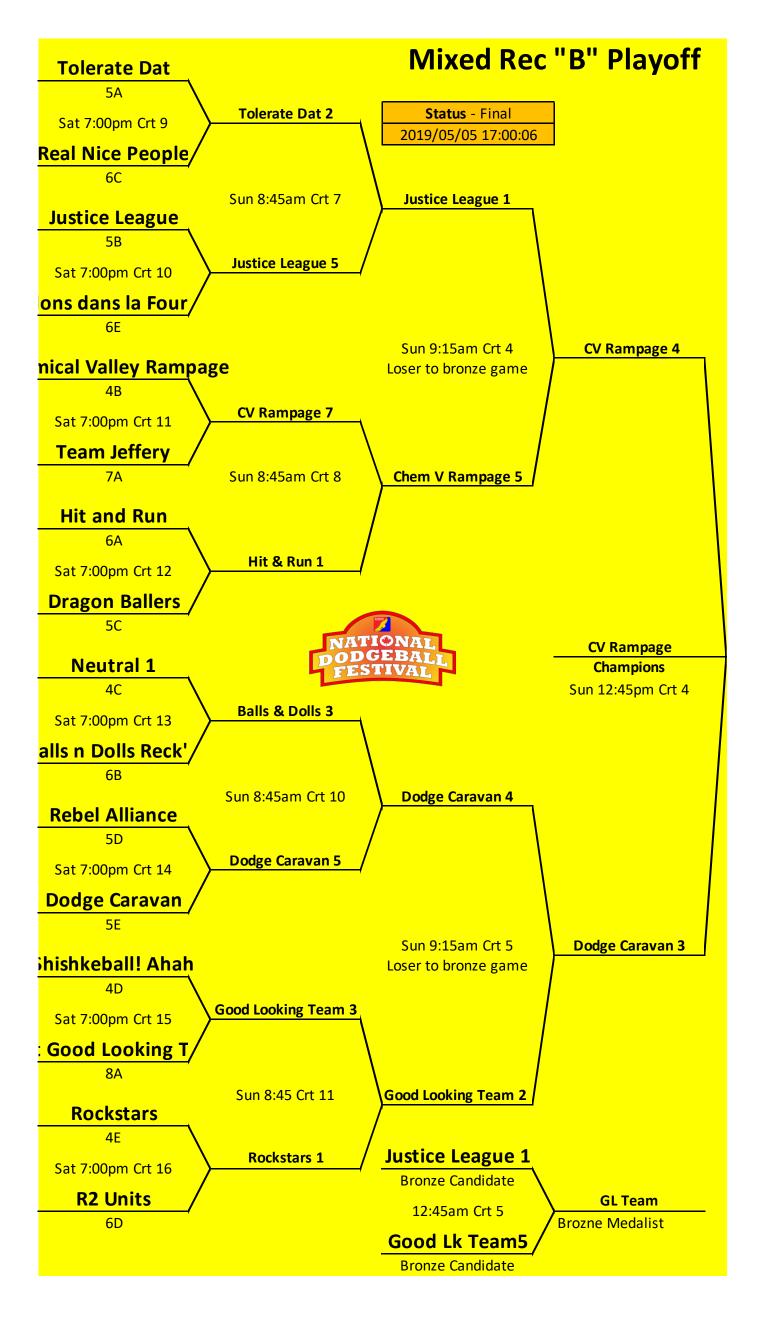

# **Recreational Division - Group C**

Pool TB Bonus

C's Up

Neutral 1 0.1

Sudbury Rock Chuckers

#Choices

Superfriends Thanks O'Ballma Real Nice People Dragon Ballers

2019/05/05 17:00:06

Top 3 teams to A Bracket. Next 3 teams to B Bracket. Last 2 teams to C Bracket

Playoffs begins Saturday night. Refer the Bracket sheets for your times.

Be alert to the label "tentative" vs "final" on the bracket sheets.