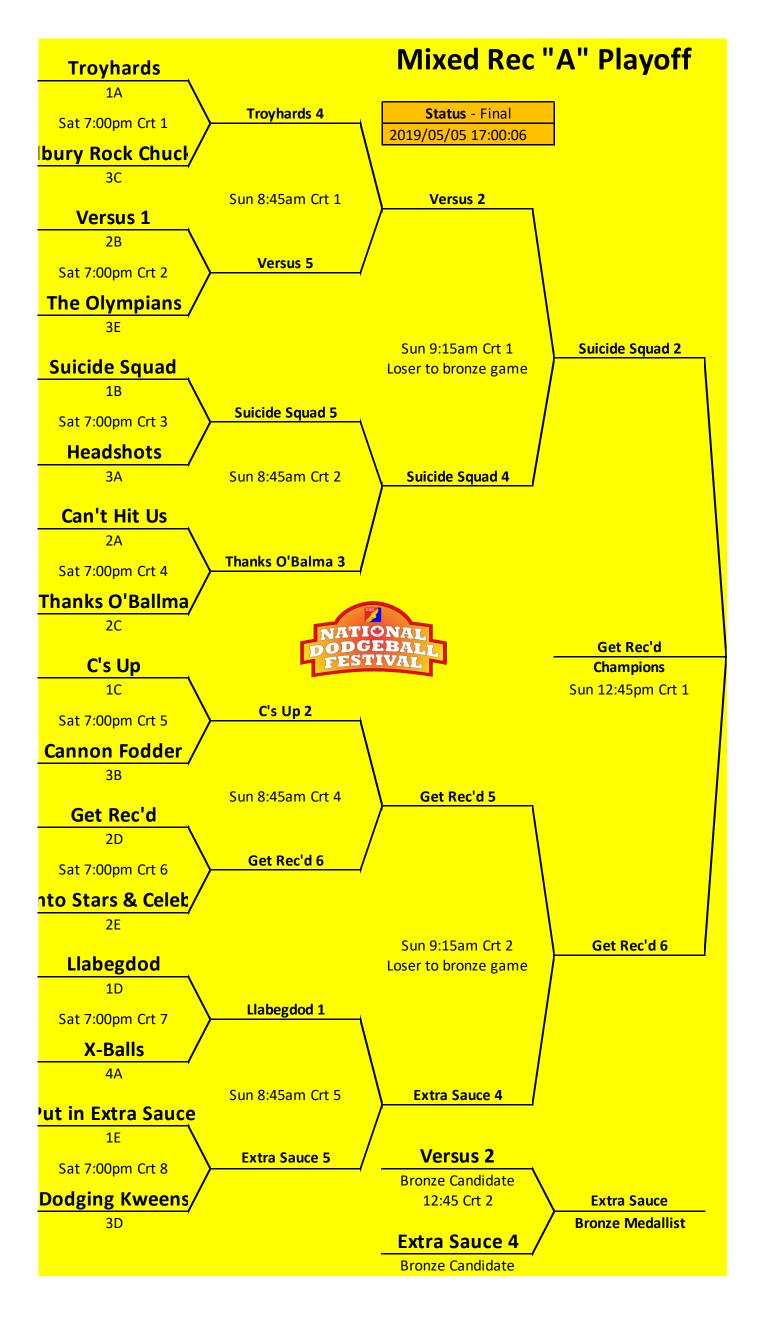

## **Recreational Division - Group B**

Pool TB Bonus

Cannon Fodder
Chemical Valley Rampag 0.1

Versus 1
Justice League
Suicide Squad
Balls n Dolls Reck'd

DS Marvel-ish

2019/05/05 17:00:06

| Teams                  | GP | Wins | Ties | Losses | Points For | PA | PD  | Pts |
|------------------------|----|------|------|--------|------------|----|-----|-----|
| Suicide Squad          | 7  | 6    | 1    | 0      | 43         | 16 | 27  | 13  |
| Versus 1               | 7  | 4    | 2    | 1      | 33         | 19 | 14  | 10  |
| Cannon Fodder          | 7  | 3    | 2    | 2      | 26         | 24 | 2   | 8   |
| Chemical Valley Rampag | 7  | 3    | 1    | 3      | 29         | 26 | 3   | 7.1 |
| Justice League         | 7  | 3    | 1    | 3      | 24         | 22 | 2   | 7   |
| Balls n Dolls Reck'd   | 7  | 1    | 2    | 4      | 18         | 39 | -21 | 4.1 |
| Marvel-ish             | 7  | 2    | 0    | 5      | 21         | 38 | -17 | 4   |
| DS                     | 7  | 1    | 1    | 5      | 23         | 33 | -10 | 3   |

Top 3 teams to A Bracket. Next 3 teams to B Bracket. Last 2 teams to C Bracket

Playoffs begins Saturday night. Refer the Bracket sheets for your times.

Be alert to the label "tentative" vs "final" on the bracket sheets.