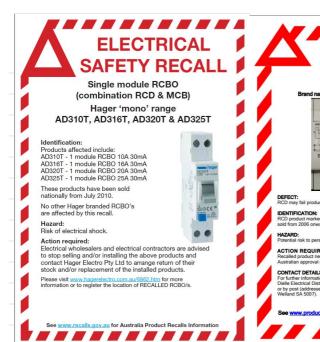

## Recalled Switch Board Equipment as of July 2019

This may not be a full list of the types of recalled electrical equipment found in typical domestic switchboards.

## **Faulty Cable**

All INFINITY branded TPS & Orange Round Electrical Cables - inspect the cable for brand marking



Arlec TPS 1.00mm² Core Flat Electrical Cable - Code 8010 - inspect the cable for brand and identifier SKL TPS VVF2C1 1.5mm² / 1.5mm² / 2.5mm² / 4mm² / 6mm² / 10mm² / 16mm²- inspect only marked 2013 Faulty RCBO









A list of all electrical recalled products can be found at <a href="https://www.productsafety.gov.au/recalls">https://www.productsafety.gov.au/recalls</a>