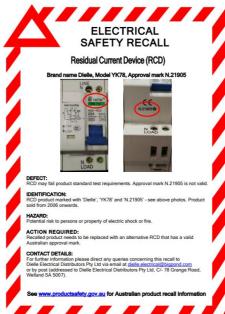

## Recalled Switch Board Equipment as of July 2019

This may not be a full list of the types of recalled electrical equipment found in typical domestic switchboards.

## **Faulty Cable**

All INFINITY branded TPS & Orange Round Electrical Cables - inspect the cable for brand marking



Arlec TPS 1.00mm² Core Flat Electrical Cable - Code 8010 - inspect the cable for brand and identifier SKL TPS VVF2C1 1.5mm² / 1.5mm² / 2.5mm² / 4mm² / 6mm² / 10mm² / 16mm²- inspect only marked 2013 Faulty RCBO









A list of all electrical recalled products can be found at <a href="https://www.productsafety.gov.au/recalls">https://www.productsafety.gov.au/recalls</a>