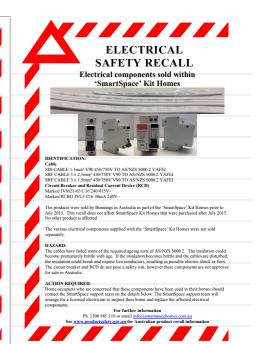

## Recalled Switch Board Equipment as of July 2019

This may not be a full list of the types of recalled electrical equipment found in typical domestic switchboards.

## **Faulty Cable**

All INFINITY branded TPS & Orange Round Electrical Cables - inspect the cable for brand marking



Arlec TPS 1.00mm² Core Flat Electrical Cable - Code 8010 - inspect the cable for brand and identifier SKL TPS VVF2C1 1.5mm² / 1.5mm² / 2.5mm² / 4mm² / 6mm² / 10mm² / 16mm²- inspect only marked 2013 Faulty RCBO









A list of all electrical recalled products can be found at <a href="https://www.productsafety.gov.au/recalls">https://www.productsafety.gov.au/recalls</a>