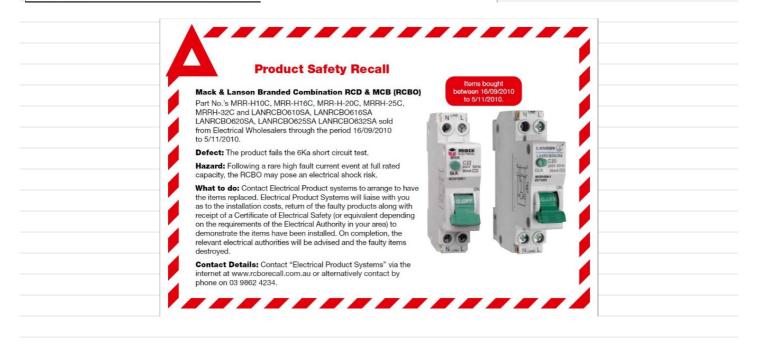

## **Faulty Cable**

All INFINITY branded TPS & Orange Round Electrical Cables - inspect the cable for brand marking

Arlec TPS 1.00mm² Core Flat Electrical Cable - Code 8010 - inspect the cable for brand and identifier SKL TPS VVF2C1 1.5mm² / 1.5mm² / 2.5mm² / 4mm² / 6mm² / 10mm² / 16mm²- inspect only marked 2013 Faulty RCBO