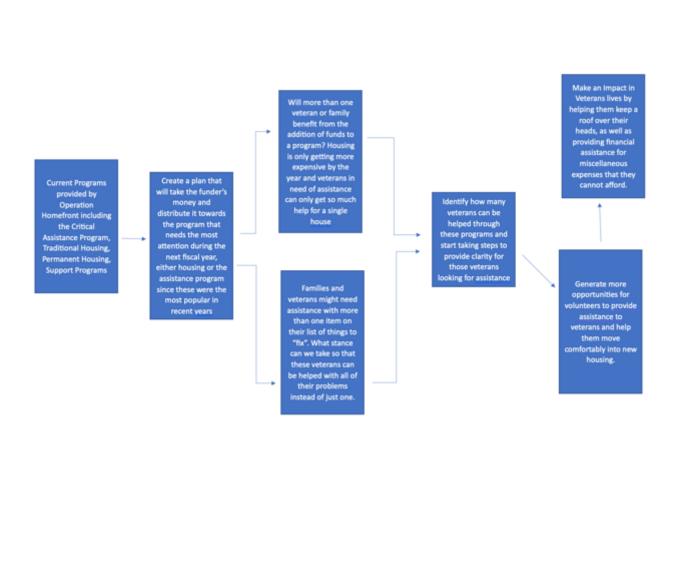

ortunities to serve military families and wounded warriors. For example, Operation

Homefront could explore new partnerships with corporations or government agencies to expand its reach and impact.

To address these challenges and opportunities, Operation Homefront engages in strategic planning to guide its efforts and ensure that it is meeting the evolving needs of the military community. The organization's strategic planning process involves input from a variety of stakeholders, including staff, volunteers, donors, and military families. The focus of the organization's current planning efforts is on enhancing its programs and services to better meet the needs of military families and wounded warriors, while also exploring new opportunities to expand its impact.

### Visual Illustration



## Form 990

| A For the 2<br>Check II applicable:<br>Address<br>change<br>Change<br>Change<br>Change<br>Change<br>Change<br>Change<br>Change<br>Change<br>Change<br>Change<br>Change<br>Change<br>Change<br>Change<br>Change<br>Change<br>Change<br>Change<br>Change<br>Change<br>Change<br>Change<br>Change<br>Change<br>Change<br>Change<br>Change<br>Change<br>Change<br>Change<br>Change<br>Change<br>Change<br>Change<br>Change<br>Change<br>Change<br>Change<br>Change<br>Change<br>Change<br>Change<br>Change<br>Change<br>Change<br>Change<br>Change<br>Change<br>Change<br>Change<br>Change<br>Change<br>Change<br>Change<br>Change<br>Change<br>Change<br>Change<br>Change<br>Change<br>Change<br>Change<br>Change<br>Change<br>Change<br>Change<br>Change<br>Change<br>Change<br>Change<br>Change<br>Change<br>Cha