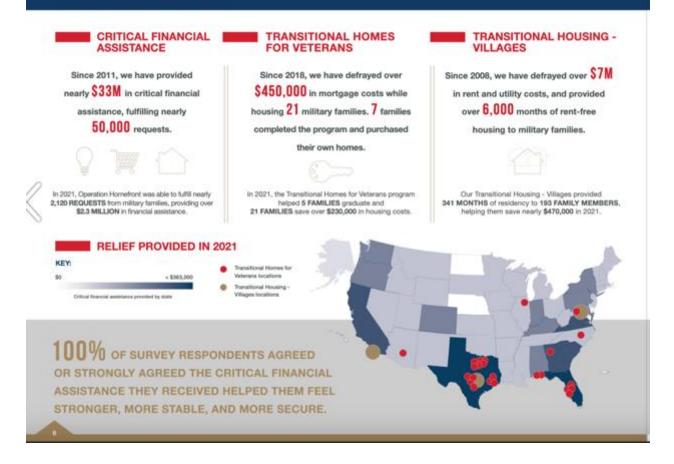

We are seeking funding from Veterans United Foundation to support our Critical Financial Assistance program as well as our housing programs. The Critical Financial Assistance program provides emergency financial assistance to military families in need. The program assists with expenses such as rent, utilities, vehicle repair, and other essential costs that can be difficult to manage on a military salary. Last year, our assistance program provided over \$5 million in financial assistance to more than 3,600 military families.

Some key evaluation results from Operation Homefront's programs include:

- The organization's Critical Financial Assistance program provided over \$5 million in financial assistance to more than 3,600 military families in 2020.
- Operation Homefront's Homes on the Homefront program has helped more than 700 military families achieve the dream of homeownership since its inception in 2012.
- The Hearts of Valor program, which provides support to caregivers of wounded warriors, has served more than 5,000 individuals since its launch in 2010.