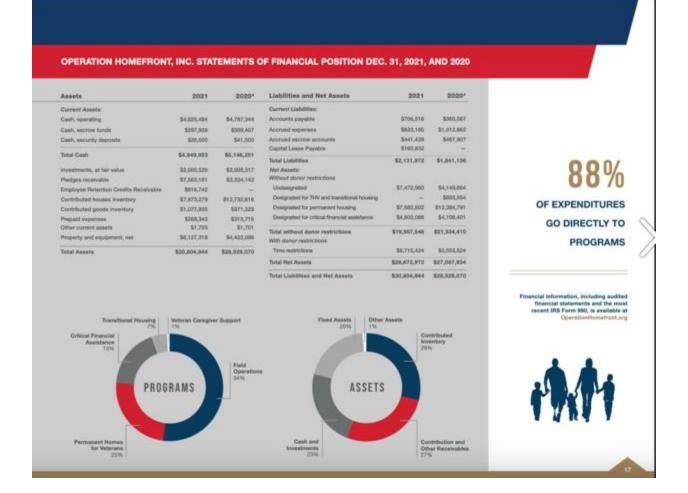

690,12   |
| undrassing .                                | \$3,543,969               | -                      | \$3,348,998  | \$2,663,18   |
| fotal Expenses                              | \$44,416,830              | -                      | \$44,410,630 | \$45,701,76  |
| Duange in net assets                        | \$(5,818,157)             | \$7,296,196            | \$1,585,038  | (588,604     |
| ket assets released from restriction        | \$4,042,295               | 8(4,042,290)           | -            |              |
| let assets at beginning of year             | \$21,534,410              | \$5,553,524            | 827,982,934  | \$27,177,53  |
| int Assets at End of Year                   | \$19,957,548              | \$8,715,424            | \$25,672,872 | \$27,067,93  |





# **OUR COMMUNITY OF INVESTORS**

Since 2002, Operation Homefront has served America's military families in their time of need because they have served all of us in our nation's time of need. When military families need us most, we are able to meet their needs, thanks to our community of partners, donors, and volunteers.



For the third year, Bob's Discount Furniture selected Operation Homefront as a partnee for Café Calectoirs for a Cause, From October 1 to December 31, customers and employees were encouraged to donate online or in-store at cone of 150 Cate's across the country. All Café Collectors for a Cause donations collected were matched, dollar for dollar, up to \$75,000 by Bob's Discount Furniture and the Green Bay Packers teamed up with Operation Homefront to deliver new mattre