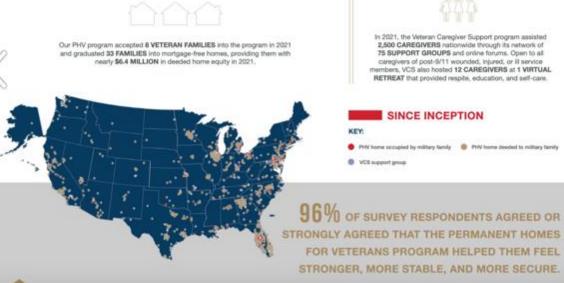

Some key evaluation results from Operation Homefront's programs include:

- The organization's Critical Financial Assistance program provided over \$5 million in financial assistance to more than 3,600 military families in 2020.
- Operation Homefront's Homes on the Homefront program has helped more than 700 military families achieve the dream of homeownership since its inception in 2012.
- The Hearts of Valor program, which provides support to caregivers of wounded warriors, has served more than 5,000 individuals since its launch in 2010.