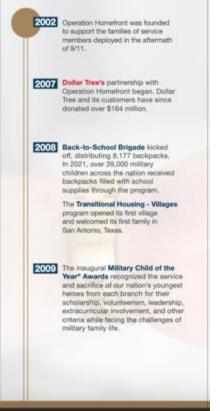

#### 1. Organization Background

Operation Homefront is a national nonprofit organization that provides financial assistance, transitional housing, and other essential support to military families and wounded warriors. The organization was founded in 2002 by military spouses who wanted to support the families of deployed service members during the post-9/11 era. Over the years, Operation Homefront has expanded its mission to serve the broader military community, including veterans and their families. Today, the organization operates in all 50 states and has provided over \$30 million in assistance to more than 20,000 military families.

#### 6. Collaboration

Operation Homefront has a long history of collaborating with other organizations to support military families and wounded warriors. One notable partnership is with the National Military Family Association, which helps to fund Operation Homefront's Critical Financial Assistance Program. This program provides emergency financial assistance to military families facing unexpected expenses. Operation Homefront has also worked closely with the Gary Sinise Foundation, which provides support to military families and first responders. The two organizations have collaborated on a variety of initiatives, including providing custom-built smart homes to severely wounded veterans.

In addition to these partnerships, Operation Homefront has also engaged in a variety of efforts to support the military community. One remarkable example is the organization's annual Back-to-School Brigade program, which provides backpacks and school supplies to military children. Operation Homefront partners with a variety of organizations, including Dollar Tree and other corporate sponsors, to collect and distribute these supplies to military families across the country. Another important effort is the Homes on the Homefront program, which provides mortgage-free homes to veterans and their families. Through this program, Operation Homefront has partnered with numerous organizations, including JPMorgan Chase, to donate homes to