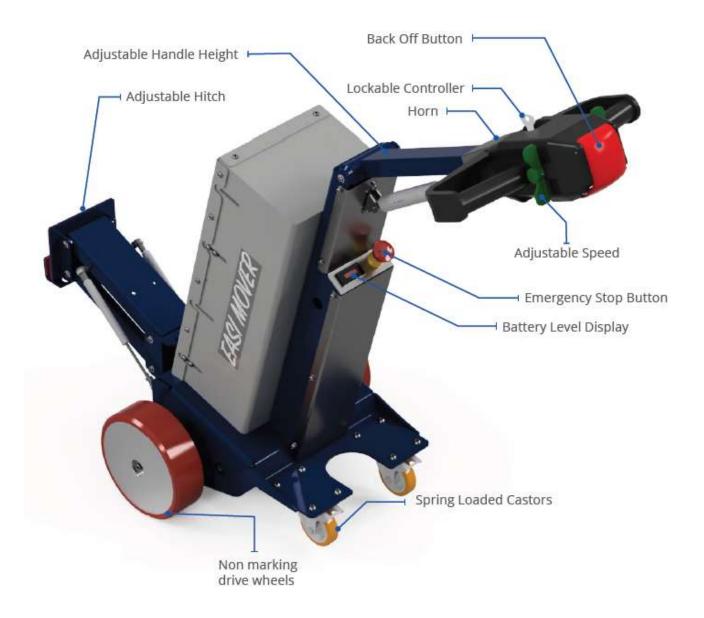

## **BENEFITS**

- Easy to use
- Automatic braking
- Quiet operation
- Neat, robust and ergonomic design
- Rated for slopes and ramps
- Adjustable handle height

LENGTH: 675mm

• **WIDTH:** 470mm

MAX HEIGHT: 1175mm

• MIN HEIGHT: 800mm

• PULLING CAPACITY: 1500kg

• **SPEED:** 5km/h

 POWER: 24V DC motor with rechargeable batteries and LED indicator

• CHARGE CYCLE: Overnight for 8 hours

• **OPERATION:** Tiller throttle controls forward and backward movement

 SAFETY FEATURES: Emergency stop, automatic brakes, horn, key lockout, back off button