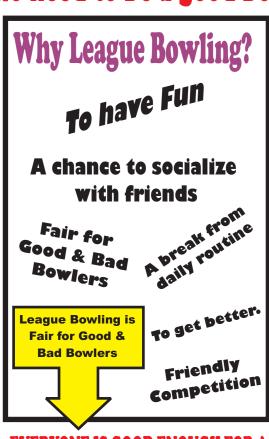

### EVERYONE IS GOOD ENOUGH FOR A LEAGUE HERE'S WHY !!!!!

This league like most bowling leagues uses a Handicap scoring format. Better bowlers will get less handicap and not so good bowlers will get more handicap bonus pins. For example in a league that uses a 100 percent of 220 system a bowler with a 150 average would get 70 pins of handicap per game. 220-150 = 70 pins) Handicap makes bowling leagues fair for a wide variety of skill levels. Your average and amount of handicap will change from week to week based on your total pin fall and number of games bowled. No worries - the computer scoring system track everything.

**Deep Space** 

Frozen Bliss

| Why do millions    | of people al | l over the country join le                     | agues each year?               |
|--------------------|--------------|------------------------------------------------|--------------------------------|
| "To have           | FUN!"        | "To meet new people"  "An excuse to drink beer | "To get out<br>of the house"   |
| "To relieve stress |              | with friends                                   | "To become a<br>better bowler" |