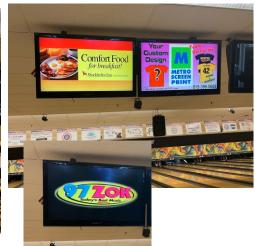

## Lane Sign Marketing Program

## Promote your business for less than \$1.00 per day

| Company Name:                                                                        |                                                        |
|--------------------------------------------------------------------------------------|--------------------------------------------------------|
| Contact:                                                                             | Phone:                                                 |
| DCL Staff Name:                                                                      |                                                        |
| \$350 per yr                                                                         | Change your sign as often as you wish. Example if your |
| Your sign will show up on all 42 lane monitors on a rotating basis. The message will |                                                        |
| •                                                                                    | ach monitor. The slideshow                             |
| will run anytime DCL is ope                                                          | en.<br>artwork 512x 286 PNG file or PDF                |
|                                                                                      | email to doncarterlanes@yahoo.com                      |
| Amount Paid:                                                                         | questions text 815-978-6076                            |
| Date:/                                                                               | Would you like a presence at our sister locations?     |
|                                                                                      | Forest Hills Lanes, Loves Park, IL                     |
|                                                                                      | Park Lanes, Machesney Park, IL                         |
|                                                                                      | The Cherry Bowl, Rockford, IL                          |
|                                                                                      | Viking Lanes, South Beloit, IL                         |