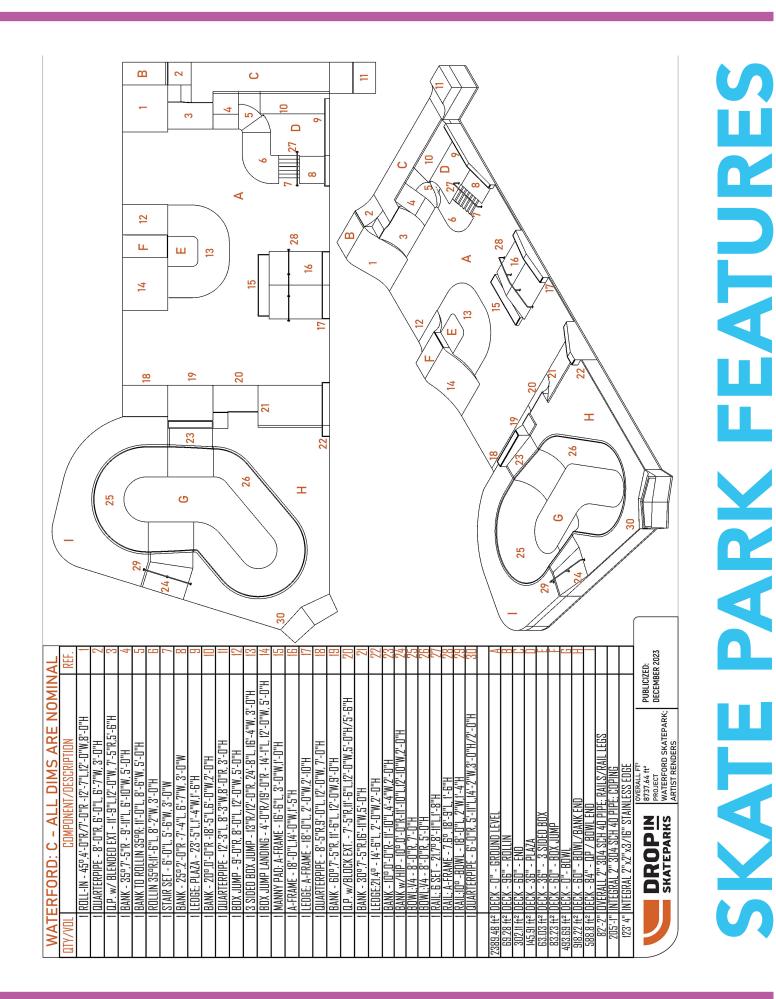

## RULES

The concrete skate park surface and dirt jump are designated solely for wheeled sports. Activities unrelated to biking, scootering, skateboarding, in-line skating or adaptive wheeled sports are prohibited in these areas.

### AN INCLUSIVE, FUN, SAFE SPACE FOR THE COMMUNITY TO ENJO OUTDOO ACTIVITIES INCLUDING BIKING, SCOOTERING. SKATEBOARDING, IN-LINE SKATING OR ADAPTIVE WHEELED SPORTS.

Follow along with us at waterfordskatepark.ca