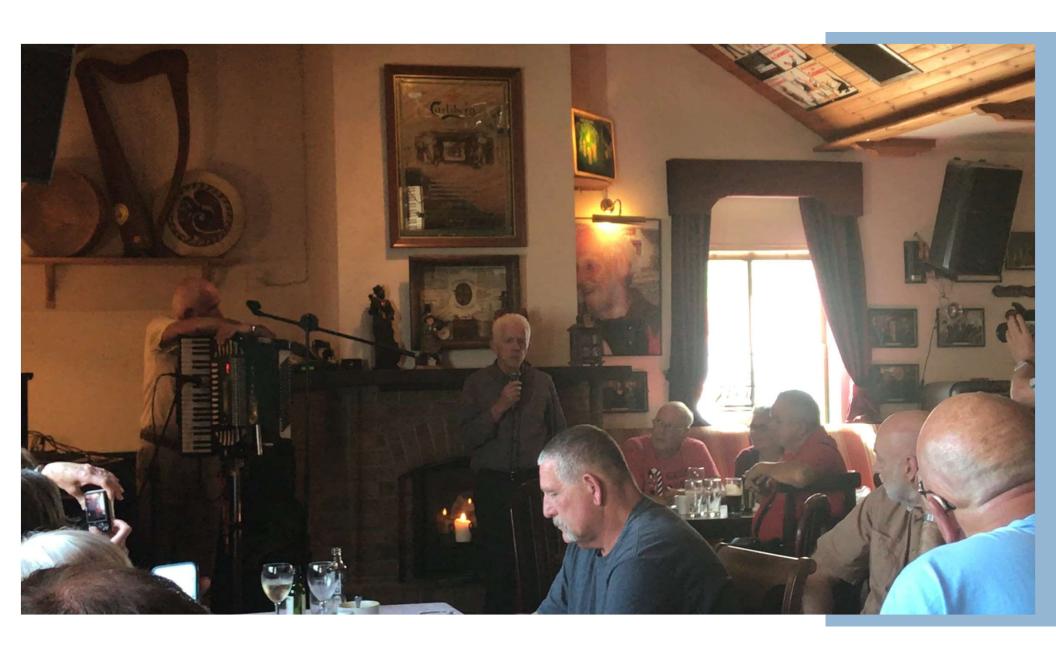

# Depart Derry City traveling to Muff

Tour & Tasting at Muff

**Liquor Company** 

9:30 am

≈ 20 euros per person

















## Graianan of Aileach Visit

≈ 5 euros per person













Graianan of Aileach







# Graianan of Aileach















Graianan of Aileach Holy Well







### Travel towards Gweedore



Poisoned Glen View Point



## Travel towards Gweedore









Mount Errigal View Point



### Travel towards Gweedore







Drive through Glenveagh National Park



## Travel towards



# Arrive at Leo's Tavern in Gweedore 2:00 pm

≈ 15 euros per person









# Leo's Tavern











# Leo's Tavern



















# Return to Derry City



## Free time in **DERRY**









## **Drinks** in the Derby Bar













# Drinks in the Derby Bar & Last Night in Ireland