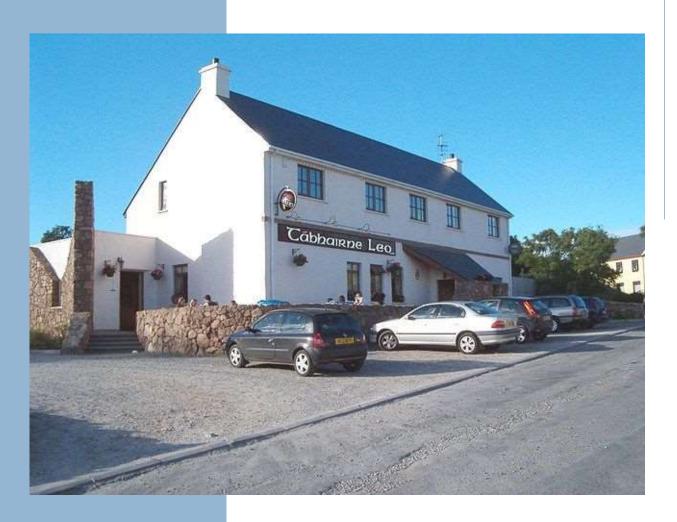

# Arrive at Leo's Tavern in Gweedore 2:00 pm

≈ 15 euros per person

# Leo's Tavern