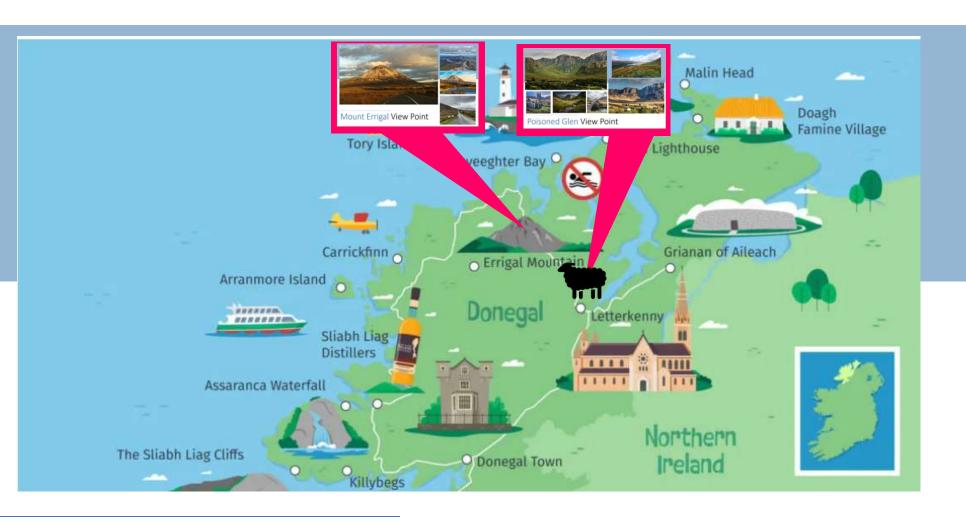

### Travel towards Gweedore

Poisoned Glen View Point

## Travel towards Gweedore

Mount Errigal View Point