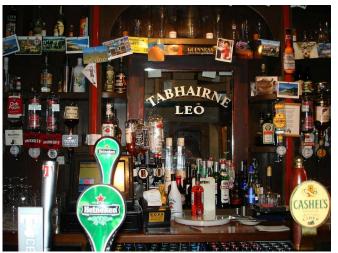

# Arrive at Leo's Tavern in Gweedore 2:00 pm

≈ 15 euros per person

# Leo's Tavern