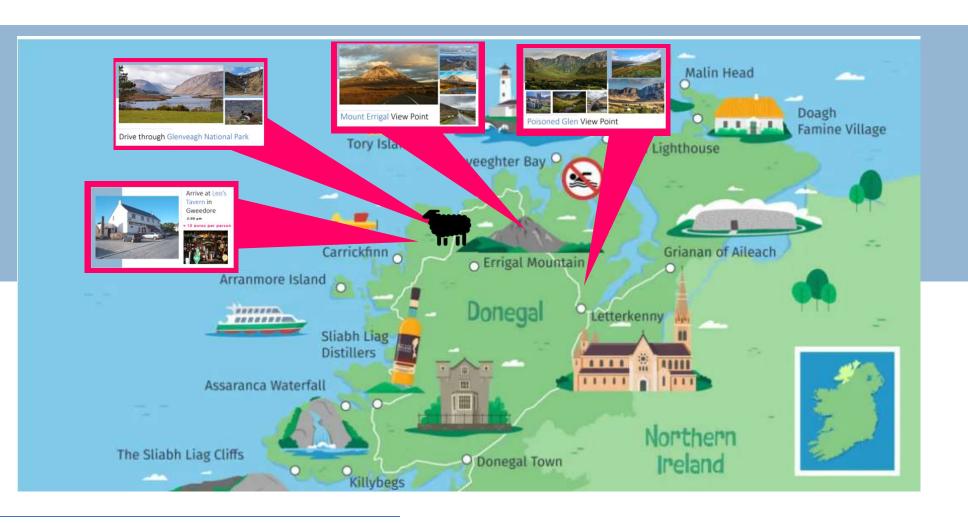

### Travel towards Gweedore

Poisoned Glen View Point

## Travel towards Gweedore

Mount Errigal View Point

### Travel towards Gweedore

Drive through Glenveagh National Park

## Travel towards

# Arrive at Leo's Tavern in Gweedore 2:00 pm

≈ 15 euros per person