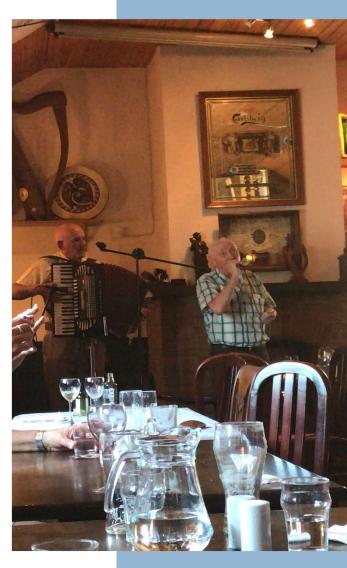

# Depart Derry City traveling to Muff

Tour & Tasting at Muff

**Liquor Company** 

9:30 am

≈ 20 euros per person

















## Graianan of Aileach Visit

≈ 5 euros per person













Graianan of Aileach







# Graianan of Aileach















Graianan of Aileach Holy Well







### Travel towards Gweedore



Poisoned Glen View Point



## Travel towards Gweedore









Mount Errigal View Point



### Travel towards Gweedore







Drive through Glenveagh National Park



## Travel towards



# Arrive at Leo's Tavern in Gweedore 2:00 pm

≈ 15 euros per person









# Leo's Tavern











# Leo's Tavern



















# Return to Derry City



## Free time in **DERRY**









## **Drinks** in the Derby Bar













# Drinks in the Derby Bar & Last Night in Ireland