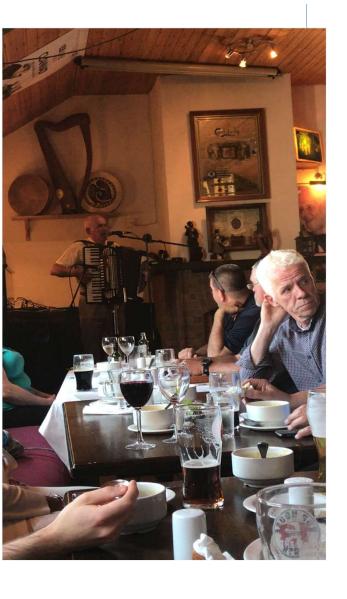

# Arrive at Leo's Tavern in Gweedore 2:00 pm

≈ 15 euros per person

# Leo's Tavern