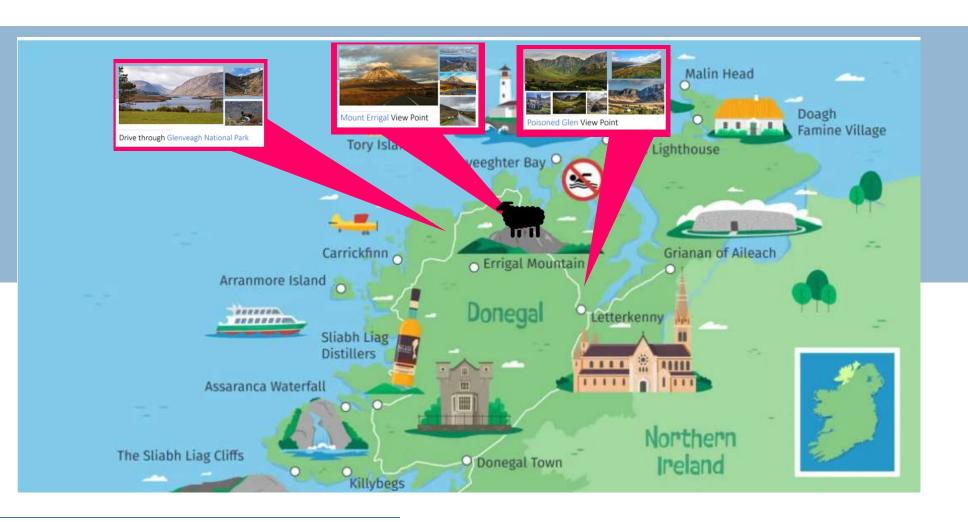

### Travel towards Gweedore

Poisoned Glen View Point

## Travel towards Gweedore

Mount Errigal View Point

### Travel towards Gweedore

Drive through Glenveagh National Park

## Travel towards