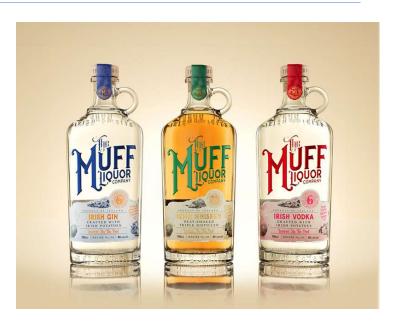

# Depart Derry City traveling to Muff

Tour & Tasting at Muff

**Liquor Company** 

9:30 am

≈ 20 euros per person