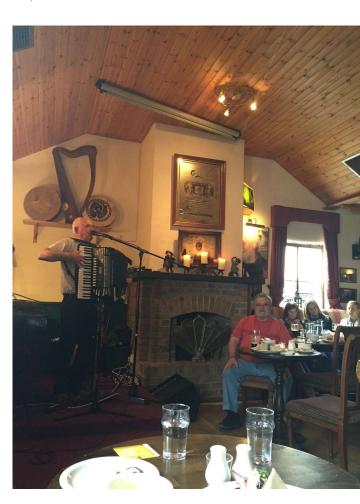

# Arrive at Leo's Tavern in Gweedore 2:00 pm

≈ 15 euros per person

# Leo's Tavern