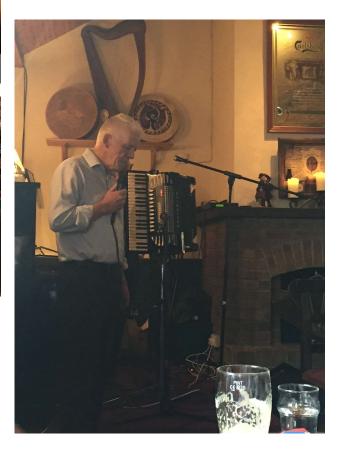

# Arrive at Leo's Tavern in Gweedore 2:00 pm

≈ 15 euros per person

# Leo's Tavern