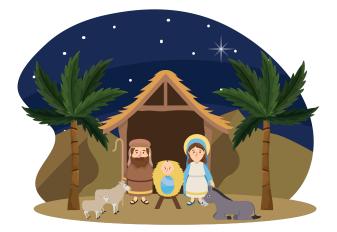

## DAY ONE / JESUS IS BORN

JESUS WAS BORN IN THE TOWN OF BETHLEHEM IN JUDEA DURING THE TIME WHEN HEROD WAS KING. AFTER JESUS WAS BORN, SOME WISE MEN FROM THE EAST CAME TO JERUSALEM. THEY ASKED, "WHERE IS THE BABY WHO WAS BORN TO BE THE KING OF THE JEWS? WE SAW HIS STAR IN THE EAST. WE CAME TO WORSHIP HIM." - MATTHEW 2:1-2