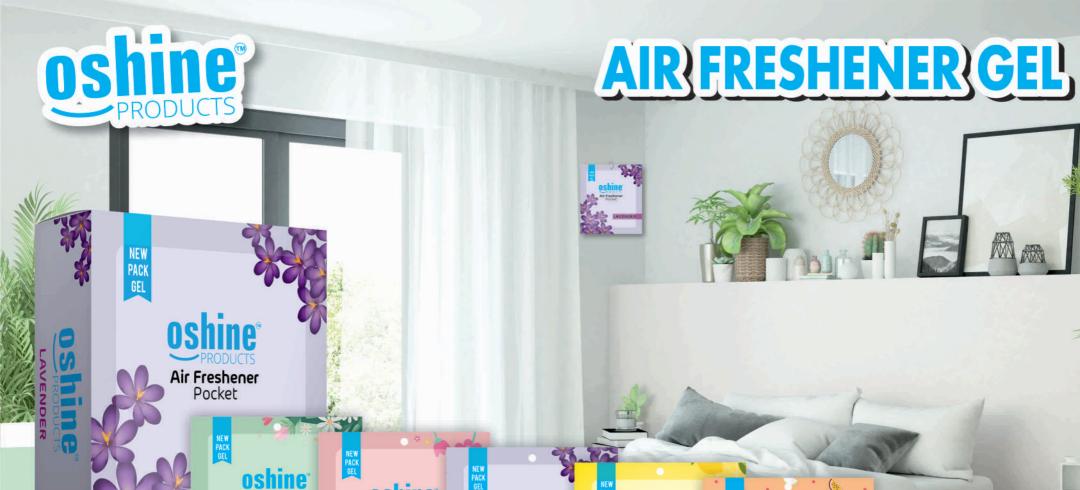

#### •AIR FRESHENER GEL

Fragrance : Rose, Lemon, Jasmine, Lavender, Sandal, Mint. Pack of : 50gm.

Fragrance : Rose, Lemon, Jasmine, Lavender, Sandal, Mint. Pack of : 75gm, 100gm.

HOME 
HYGIENE 
PERSONAL CARE