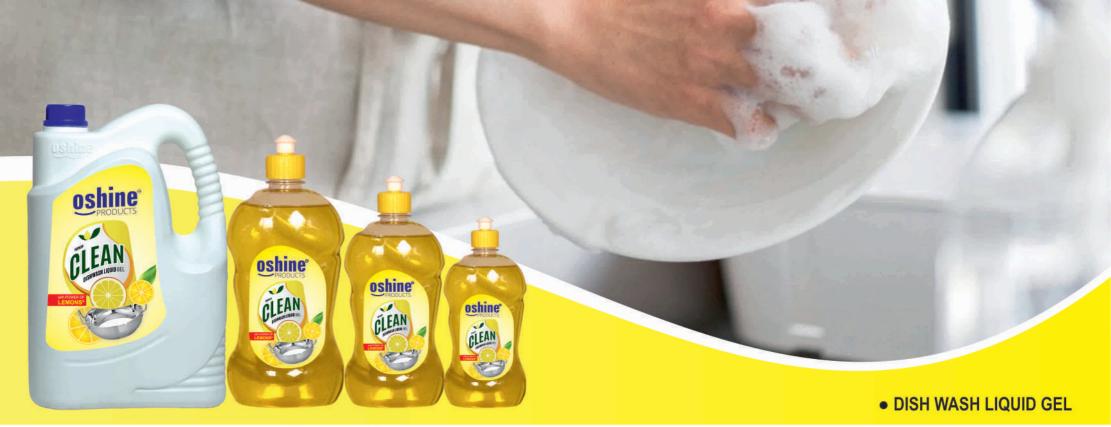

Fragrance : Rose, Lemon, Lavender, Green Apple, Jasmine, Lemon-Grass Pack of : 1 Ltr, 5 Ltr.

Pack of : 1 Ltr, 5 Ltr.

Pack of : 1 Ltr, 5 Ltr.

<complex-block>

 Image: Contract of the contrac

Fragrance : Blossom, Lime, Aqua-Cool, Peach, Lavender, Green Apple Pack of : 250ml, 500ml, 1 Ltr, 5 Ltr.