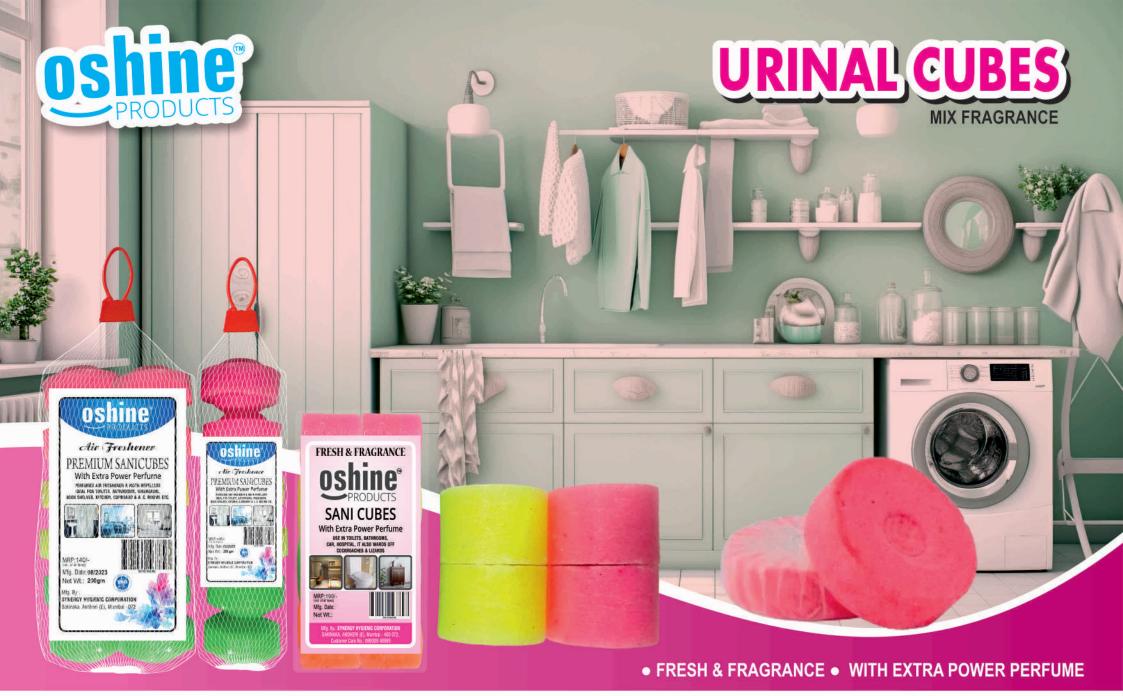

# URINAL SCREEN

Fragrance : Orange, Aqua Blue, Green, Pink, Citrus, Jasmine, Lemon Grass.

Pack of : 50gm, 100gm, 200gm, 500gm, 1kg.

Pack of : 50gm, 500gm, 1kg

SPECIAL FACE TISSUE,
SILK & SOFT TISSUE