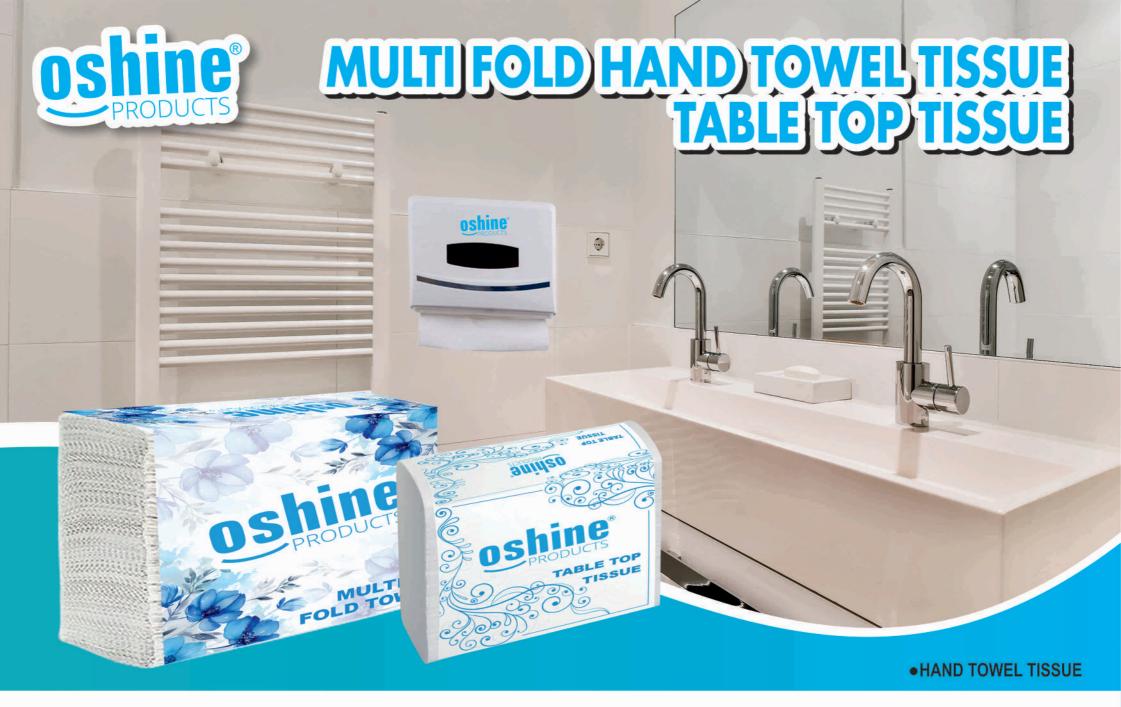

## 100% pure cellulose

● HANDKERCHIEF ● MAKE UP REMOVER ● CAR STEERING WIPER ● SPECTS CLEANER ● AND FOR WHAT-NOT.

Pack of : 20cm X 20cm, 100 Pulls, 2 Ply., HBTTISSUE PAPER -10.5x21cm

Pack of : 30cm X 30cm, 100 Pulls, 1 Ply.

Pack of : 27cm X 30cm, 30cm X 30cm, 50 Pulls, 100 Pulls, 1 Ply.

2 Ply 40x40 50 Pulls

**OShine** PRODUCTS