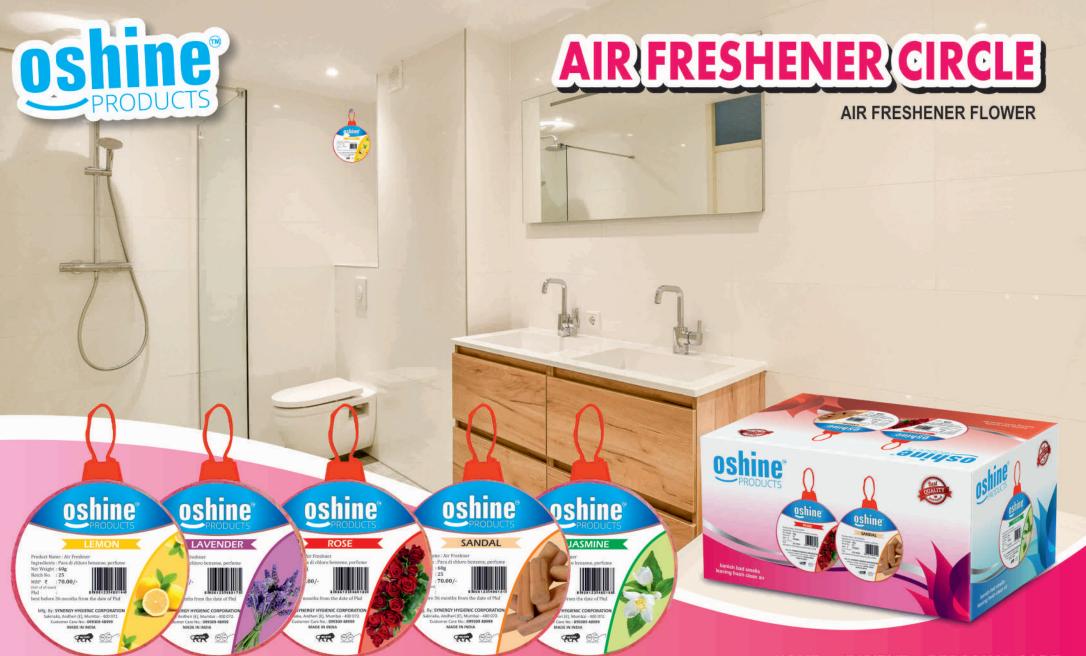

#### •AIR FRESHENER GEL

Fragrance : Rose, Lemon, Jasmine, Lavender, Sandal, Mint. Pack of : 50gm.

Fragrance : Rose, Lemon, Jasmine, Lavender, Sandal, Mint. Pack of : 75gm, 100gm.

HOME 
HYGIENE 
PERSONAL CARE

Fragrance : Rose, Lemon, Jasmine, Lavender, Sandal, Mint. Pack of : 60gm, 75gm, 100gm, 150gm.

Fragrance : Rose, Lemon, Jasmine, Orange. Pack of : 100gm, 140gm, 200gm, 300gm, 400gm

CONTAINS GERMICIDE
CLEAR BLUE WATER
CLEAN WITH EVERY FLUSH