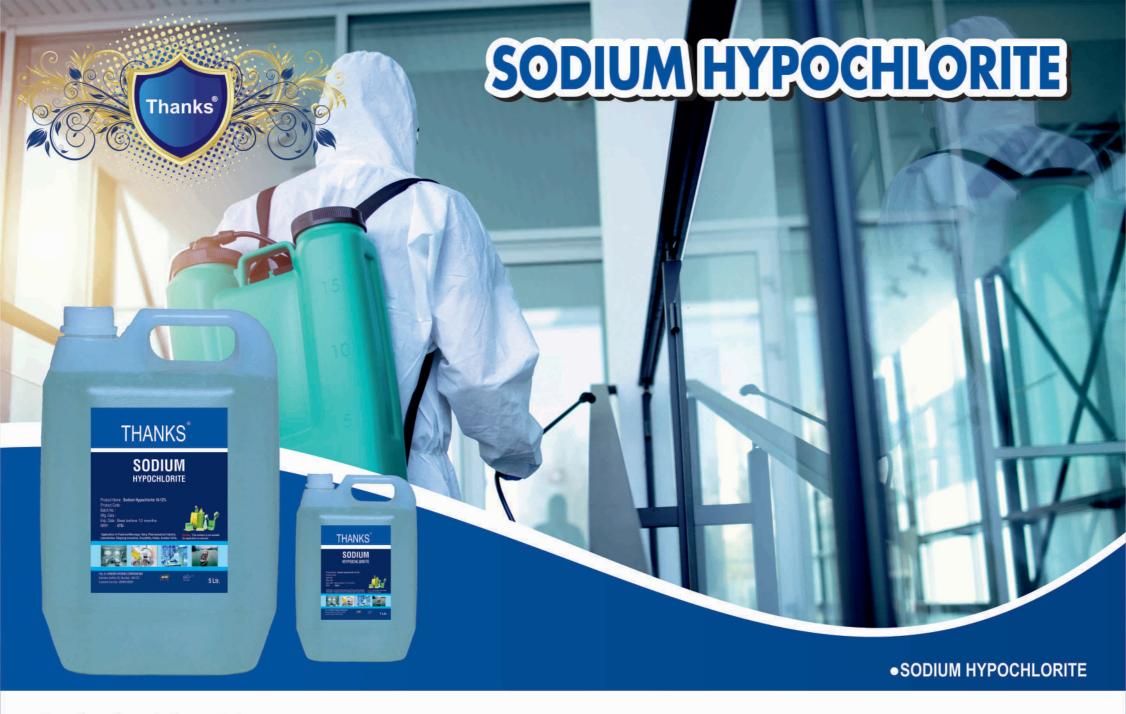

## SYNERGY HYGIENIC CORPORATION ISO Certified : 9001 : 2015 PURE CLEAN, BRIGHT SHINE: OSHINE DELIVERS.

Delivering Purity, Delivering Radiance: Oshine's Commitment







Fragrans : Rose, Lemon, Peach, Lavender, Green Apple Pack of : 1 Ltr, 5 Ltr.



Fragrance : Rose, Lemon, Jasmine, Lavender. Pack of : 1Ltr, 5 Ltr.

#### • CLEAN TO SHINE



Fragrance : Rose, Lemon, Peach, Lavender, Green Apple Pack of : 1 Ltr, 5 Ltr.



• TOILET & HOUSEHOLD CLEAN

Pack of : 1Ltr, 5 Ltr.



Pack of : 1 Ltr, 5 Ltr.



Fragrance : Lime, Mogra Pack of : 1 Ltr, 5 Ltr.



Fragrance : Rose, Lemon, Lavender, Green Apple, Jasmine, Lemon-Grass Pack of : 1 Ltr, 5 Ltr.



Pack of : 1 Ltr, 5 Ltr.



Pack of : 1 Ltr, 5 Ltr.





<complex-block>

 Image: Contract of the contrac

Fragrance : Blossom, Lime, Aqua-Cool, Peach, Lavender, Green Apple Pack of : 250ml, 500ml, 1 Ltr, 5 Ltr.



## TOILET CLEANER



REMOVES 99.9% GERMS 
TOUCH STAIN REMOVAL
LEAVES TOILET VISIBLY CLEANER

## Pack of : 250ml, 500ml, 1 Ltr, 5 Ltr.





**MULTI SURFACE CLEANER** 



Pack of : 250ml, 500ml, 5 Ltr.



# **FLOOR CLEANER**

SURFACE CLEANER



• USE 1 CAPFUL IN HALF BUCKET OF WATER • GENTLY MOP THE SURFACE • FRAGRANCE SURFACE

Fragrance : Rose, Lemon, Jasmine, Lavender. Pack of : 250ml, 500ml, 1 Ltr, 5 Ltr.







Fragrance : Lemon, Green Apple Pack of : 250ml, 500ml, 1Ltr, 5Ltr.

## **Oshine** PRODUCTS

# CONCENTRATED CLEANER

STRONG CONCENTRATED CLEANER
PINE FRESH OSHINE GREEN