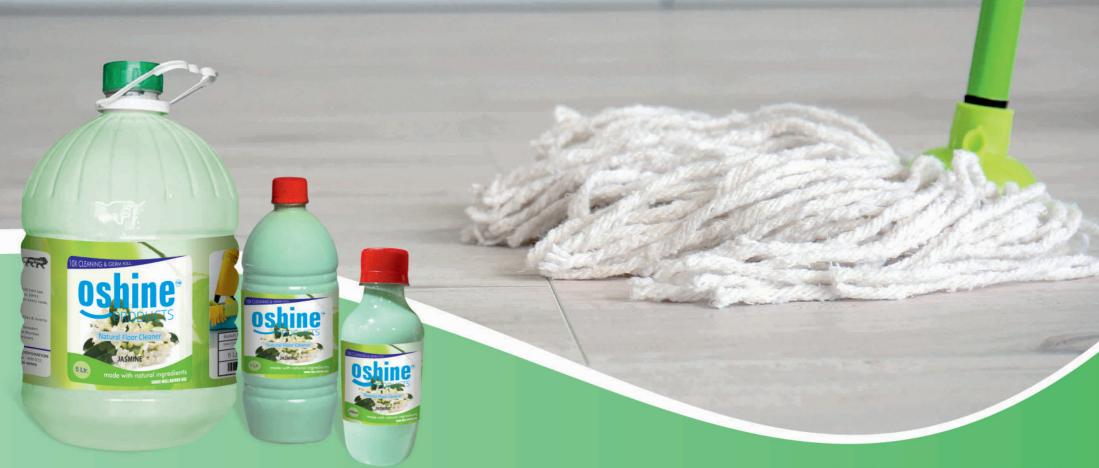

# NATURAL FLOOR CLEANER

MADE WITH NATURAL INGREDIENTS

Fragrance : Rose, Lemon, Jasmine, Lavender, Sandal, Lemon Grass. Pack of : 250ml, 1 Ltr, 5 Ltr.

- Added Skin Conditioners
- Exfoliate and Moisturize your skin
- Long-Lasting Rich Fragrance
- Gently Cleansing your skin