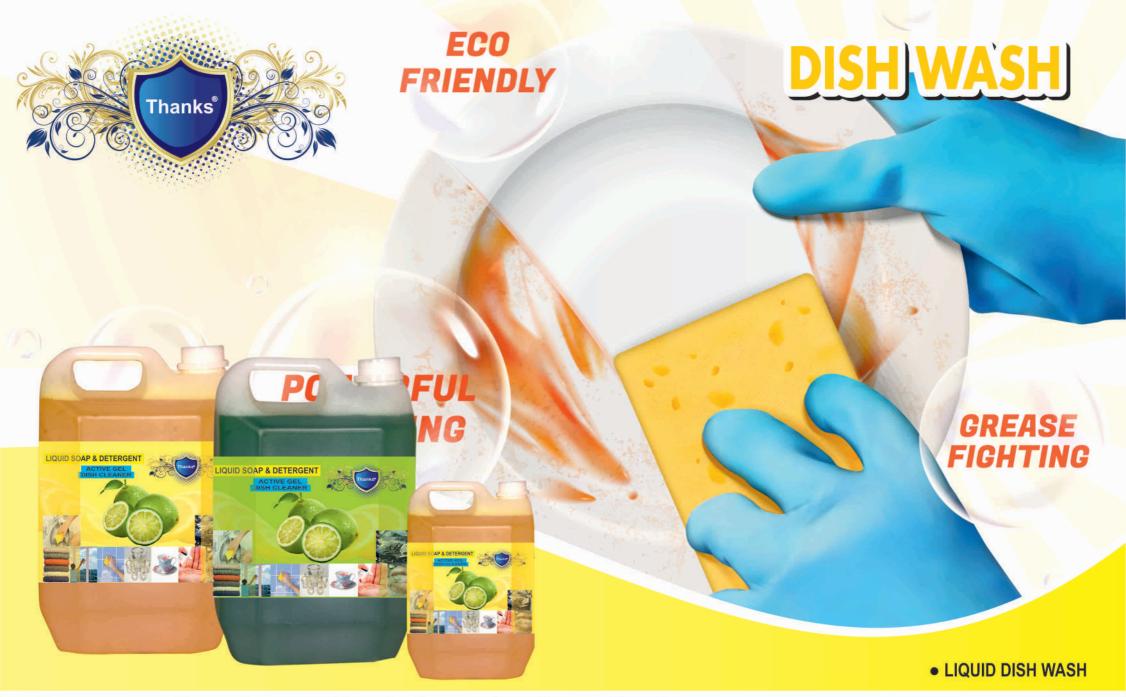

## SYNERGY HYGIENIC CORPORATION ISO Certified : 9001 : 2015 PURE CLEAN, BRIGHT SHINE: OSHINE DELIVERS.

Delivering Purity, Delivering Radiance: Oshine's Commitment







Fragrans : Rose, Lemon, Peach, Lavender, Green Apple Pack of : 1 Ltr, 5 Ltr.



Fragrance : Rose, Lemon, Jasmine, Lavender. Pack of : 1Ltr, 5 Ltr.

#### • CLEAN TO SHINE



Fragrance : Rose, Lemon, Peach, Lavender, Green Apple Pack of : 1 Ltr, 5 Ltr.



• TOILET & HOUSEHOLD CLEAN

Pack of : 1Ltr, 5 Ltr.



Pack of : 1 Ltr, 5 Ltr.



Fragrance : Lime, Mogra Pack of : 1 Ltr, 5 Ltr.



Fragrance : Rose, Lemon, Lavender, Green Apple, Jasmine, Lemon-Grass Pack of : 1 Ltr, 5 Ltr.



Pack of : 1 Ltr, 5 Ltr.



Pack of : 1 Ltr, 5 Ltr.





<complex-block>

 Image: Contract of the contrac

Fragrance : Blossom, Lime, Aqua-Cool, Peach, Lavender, Green Apple Pack of : 250ml, 500ml, 1 Ltr, 5 Ltr.



## TOILET CLEANER



REMOVES 99.9% GERMS 
TOUCH STAIN REMOVAL
LEAVES TOILET VISIBLY CLEANER

## Pack of : 250ml, 500ml, 1 Ltr, 5 Ltr.





**MULTI SURFACE CLEANER** 



Pack of : 250ml, 500ml, 5 Ltr.



# **FLOOR CLEANER**

SURFACE CLEANER



• USE 1 CAPFUL IN HALF BUCKET OF