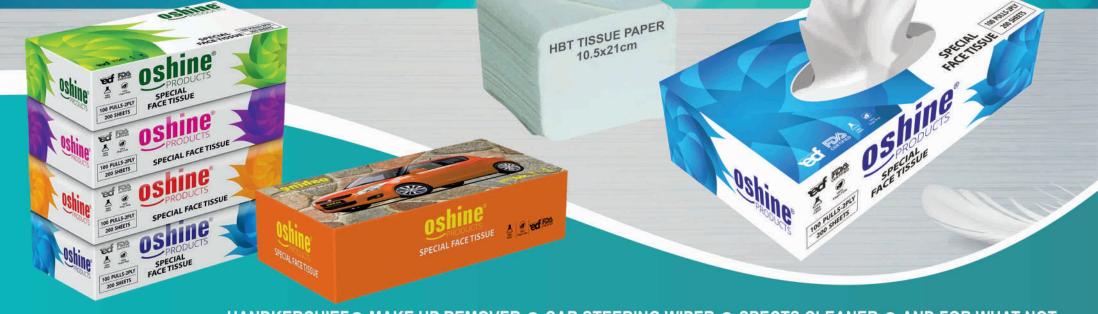

# URINAL SCREEN

Fragrance : Orange, Aqua Blue, Green, Pink, Citrus, Jasmine, Lemon Grass.

Pack of : 50gm, 100gm, 200gm, 500gm, 1kg.

Pack of : 50gm, 500gm, 1kg

SPECIAL FACE TISSUE,
SILK & SOFT TISSUE

## TISSUE BOX sensitive care

## 100% pure cellulose

● HANDKERCHIEF ● MAKE UP REMOVER ● CAR STEERING WIPER ● SPECTS CLEANER ● AND FOR WHAT-NOT.

Pack of : 20cm X 20cm, 100 Pulls, 2 Ply., HBTTISSUE PAPER -10.5x21cm

Pack of : 30cm X 30cm, 100 Pulls, 1 Ply.