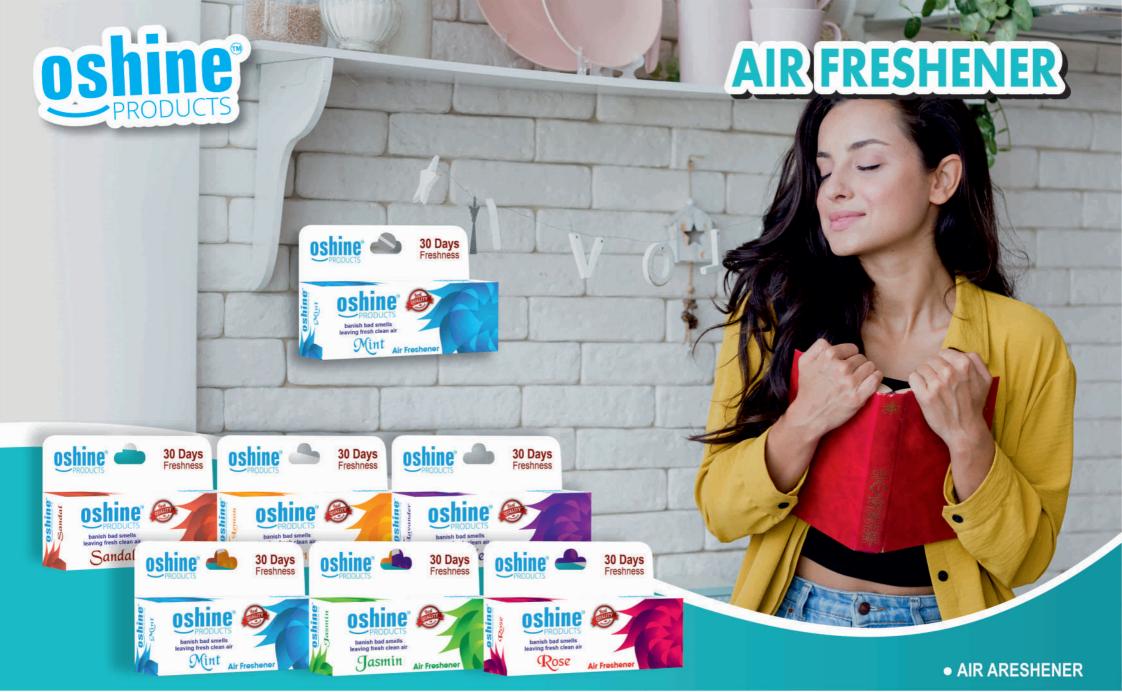

#### •AIR FRESHENER GEL

Fragrance : Rose, Lemon, Jasmine, Lavender, Sandal, Mint. Pack of : 50gm.

Fragrance : Rose, Lemon, Jasmine, Lavender, Sandal, Mint. Pack of : 75gm, 100gm.

HOME 
HYGIENE 
PERSONAL CARE

Fragrance : Rose, Lemon, Jasmine, Lavender, Sandal, Mint. Pack of : 60gm, 75gm, 100gm, 150gm.

Fragrance : Rose, Lemon, Jasmine, Orange. Pack of : 100gm, 140gm, 200gm, 300gm, 400gm

CONTAINS GERMICIDE
CLEAR BLUE WATER
CLEAN WITH EVERY FLUSH