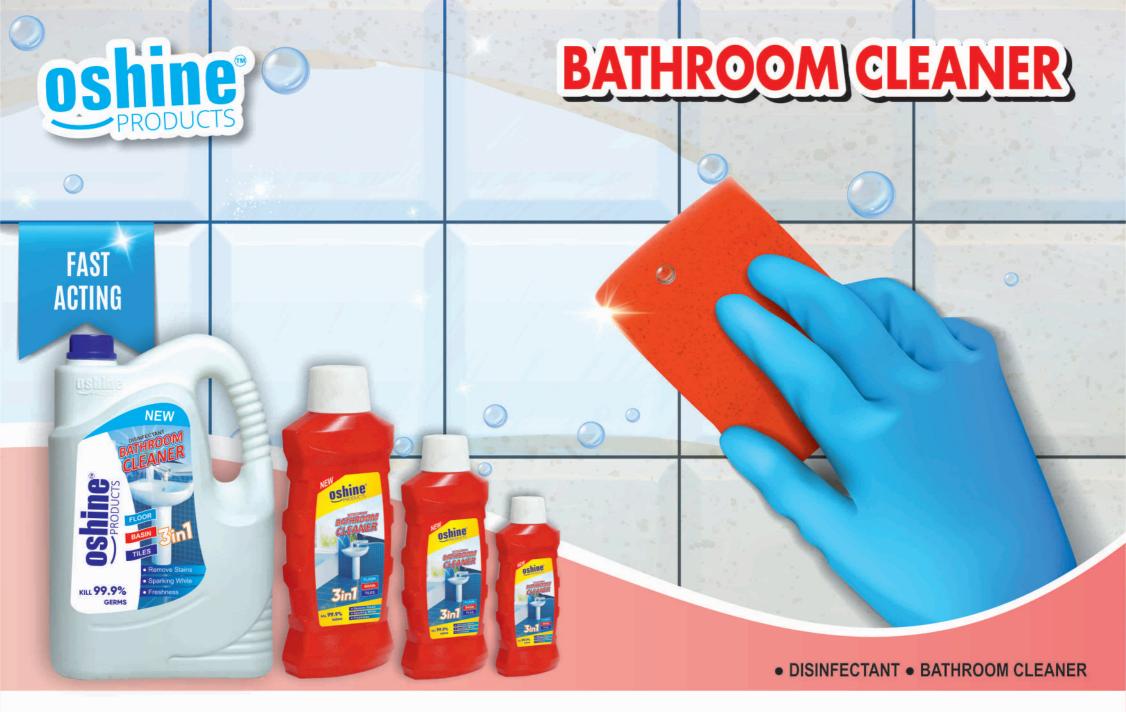

## TOILET CLEANER

REMOVES 99.9% GERMS 
TOUCH STAIN REMOVAL
LEAVES TOILET VISIBLY CLEANER

## Pack of : 250ml, 500ml, 1 Ltr, 5 Ltr.

**MULTI SURFACE CLEANER** 

Pack of : 250ml, 500ml, 5 Ltr.