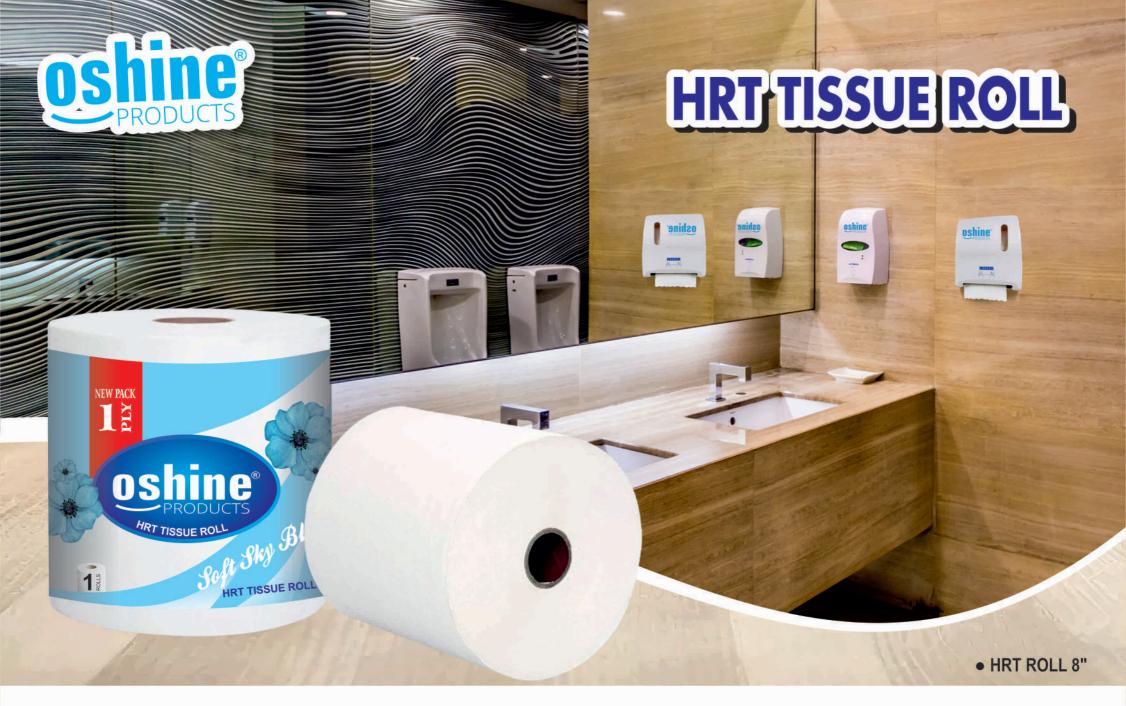

# JRT TISSUE ROLL

JUMBO TISSUE ROLL

Pack of : 550gm,650gm, 750gm, 900gm, 1Kg, 2 Ply.