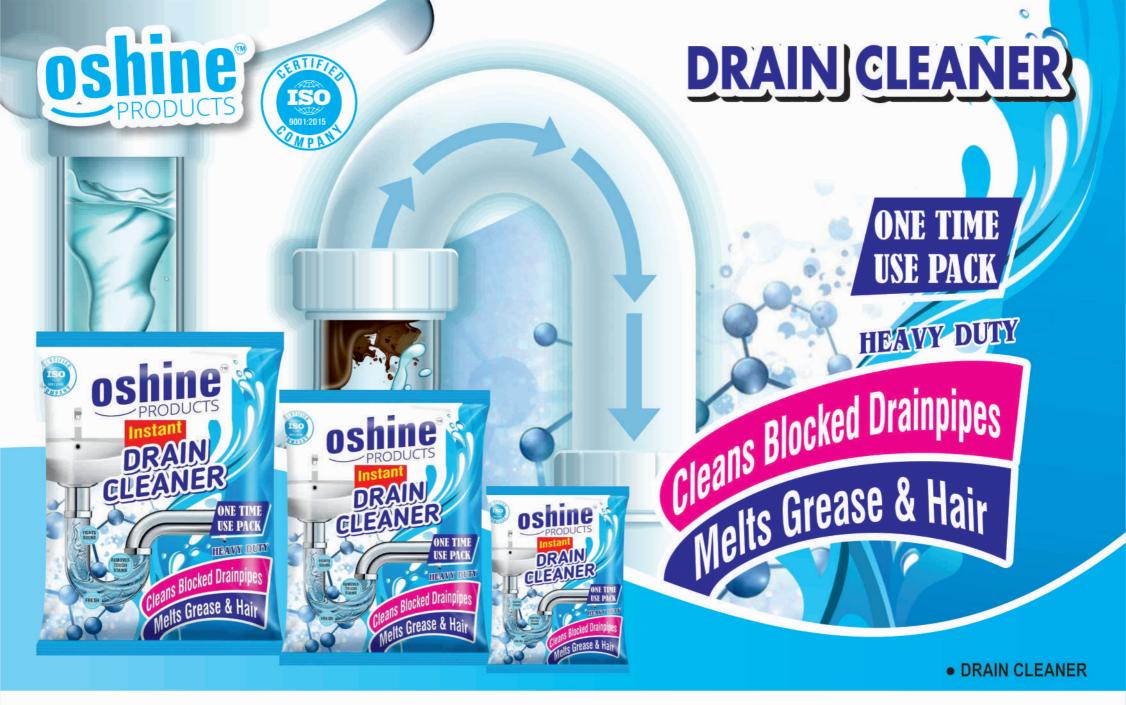

reshener

Fragrance : Rose, Fresh Lime, Jasmine, Lavender, Mix Fruits Pack of : 10gm.

..

**oshine** 

Air Freshener Pocket

Air Freshener Pocket

#### •AIR FRESHENER GEL



Fragrance : Rose, Lemon, Jasmine, Lavender, Sandal, Mint. Pack of : 50gm.



Fragrance : Rose, Lemon, Jasmine, Lavender, Sandal, Mint. Pack of : 75gm, 100gm.



HOME 
HYGIENE 
PERSONAL CARE

Fragrance : Rose, Lemon, Jasmine, Lavender, Sandal, Mint. Pack of : 60gm, 75gm, 100gm, 150gm.



Fragrance : Rose, Lemon, Jasmine, Orange. Pack of : 100gm, 140gm, 200gm, 300gm, 400gm



CONTAINS GERMICIDE
CLEAR BLUE WATER
CLEAN WITH EVERY FLUSH

Fragrance : Freshness Pack of : 1 pc., 2 pcs.



# URINAL SCREEN



Fragrance : Orange, Aqua Blue, Green, Pink, Citrus, Jasmine, Lemon Grass.



Pack of : 50gm, 100gm, 200gm, 500gm, 1kg.



Pack of : 50gm, 500gm, 1kg





SPECIAL FACE TISSUE,
SILK & SOFT TISSUE

## TISSUE BOX sensitive care

## 100% pure cellulose



● HANDKERCHIEF ● MAKE UP REMOVER ● CAR STEERING WIPER ● SPECTS CLEANER ● AND FOR WHAT-NOT.

Pack of : 20cm X 20cm, 100 Pulls, 2 Ply., HBTTISSUE PAPER -10.5x21cm



Pack of : 30cm X 30cm, 100 Pulls, 1 Ply.



Pack of : 27cm X 30cm, 30cm X 30cm, 50 Pulls, 100 Pulls, 1 Ply.



2 Ply 40x40 50 Pulls

**OShine** PRODUCTS

# PAPER NAPKIN



SUPER SOFT HYGIENE NAPKIN

Pack of : 33cm x 33cm, 40cm x 40cm, 50Pulls

ine

SOFT CLASSIC DINNER N

50 Sheet | 40x40 cms | 2ply | 100% Virgi



Pack of : 100 Pulls, 120 Pulls, 140 Pulls



## BATHROOM TISSUE ROLLS



Pack of : 50gm, 220 Sheets, 330 Sheets, 440 Sheets, 540 Sheets.



#### Pack of : 4 in 1, 6 in 1, 10 in 1.



NEW PA