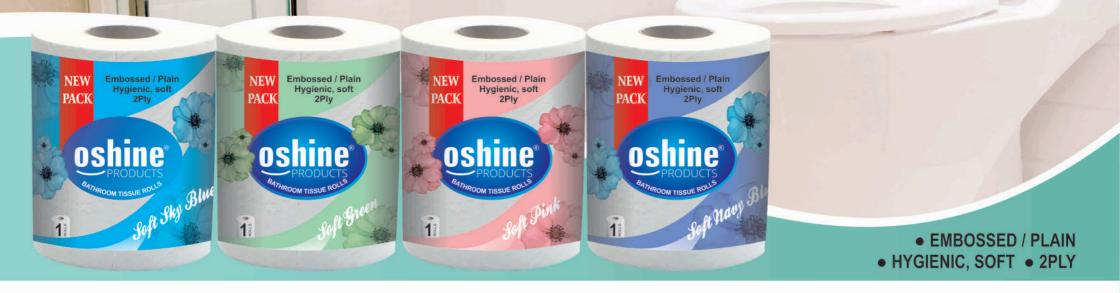

## BATHROOM TISSUE ROLLS

Pack of : 50gm, 220 Sheets, 330 Sheets, 440 Sheets, 540 Sheets.