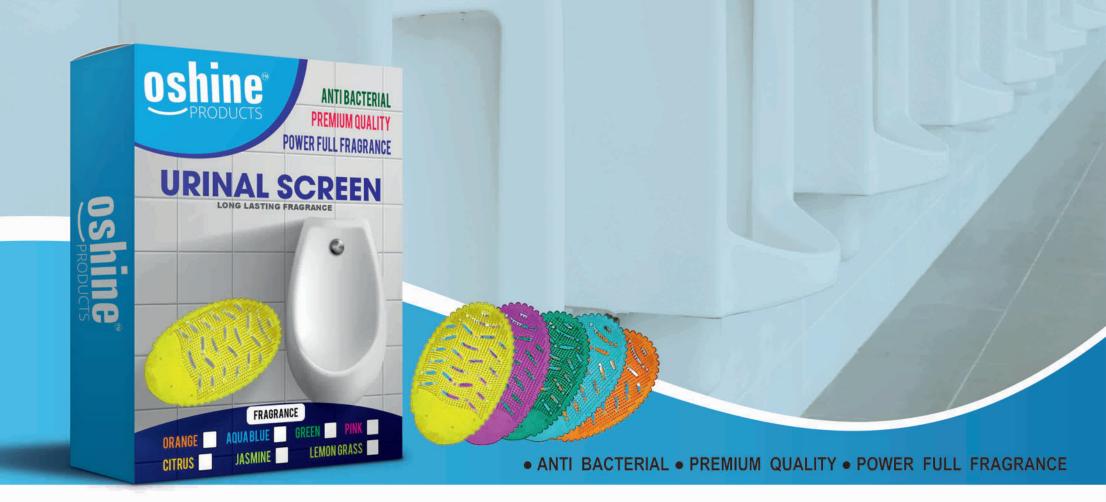

# URINAL SCREEN

Fragrance : Orange, Aqua Blue, Green, Pink, Citrus, Jasmine, Lemon Grass.

Pack of : 50gm, 100gm, 200gm, 500gm, 1kg.

Pack of : 50gm, 500gm, 1kg

SPECIAL FACE TISSUE,
SILK & SOFT TISSUE