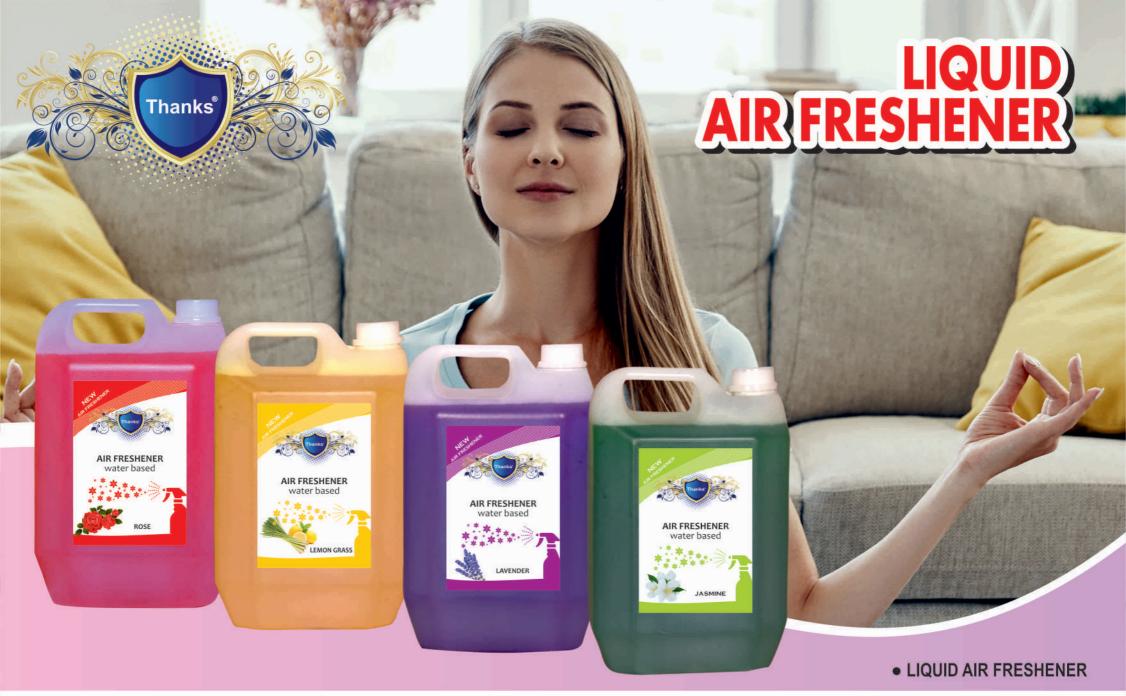

## SYNERGY HYGIENIC CORPORATION ISO Certified : 9001 : 2015 PURE CLEAN, BRIGHT SHINE: OSHINE DELIVERS.

Delivering Purity, Delivering Radiance: Oshine's Commitment







Fragrans : Rose, Lemon, Peach, Lavender, Green Apple Pack of : 1 Ltr, 5 Ltr.



Fragrance : Rose, Lemon, Jasmine, Lavender. Pack of : 1Ltr, 5 Ltr.

#### • CLEAN TO SHINE



Fragrance : Rose, Lemon, Peach, Lavender, Green Apple Pack of : 1 Ltr, 5 Ltr.



• TOILET & HOUSEHOLD CLEAN

Pack of : 1Ltr, 5 Ltr.



Pack of : 1 Ltr, 5 Ltr.



Fragrance : Lime, Mogra Pack of : 1 Ltr, 5 Ltr.



Fragrance : Rose, Lemon, Lavender, Green Apple, Jasmine, Lemon-Grass Pack of : 1 Ltr, 5 Ltr.



Pack of : 1 Ltr, 5 Ltr.



Pack of : 1 Ltr, 5 Ltr.





<complex-block>

 Image: Contract of the contrac

Fragrance : Blossom, Lime, Aqua-Cool, Peach, Lavender, Green Apple Pack of : 250ml, 500ml, 1 Ltr, 5 Ltr.



## TOILET CLEANER



REMOVES 99.9% GERMS 
TOUCH STAIN REMOVAL
LEAVES TOILET VISIBLY CLEANER

## Pack of : 250ml, 500ml, 1 Ltr, 5 Ltr.





**MULTI SURFACE CLEANER** 



Pack of : 250ml, 500ml, 5 Ltr.



# **FLOOR CLEANER**

SURFACE CLEANER



• USE 1 CAPFUL IN HALF BUCKET OF WATER • GENTLY MOP THE SURFACE • FRAGRANCE SURFACE

Fragrance : Rose, Lemon, Jasmine, Lavender. Pack of : 250ml, 500ml, 1 Ltr, 5 Ltr.







Fragrance : Lemon, Green Apple Pack of : 250ml, 500ml, 1Ltr, 5Ltr.

##