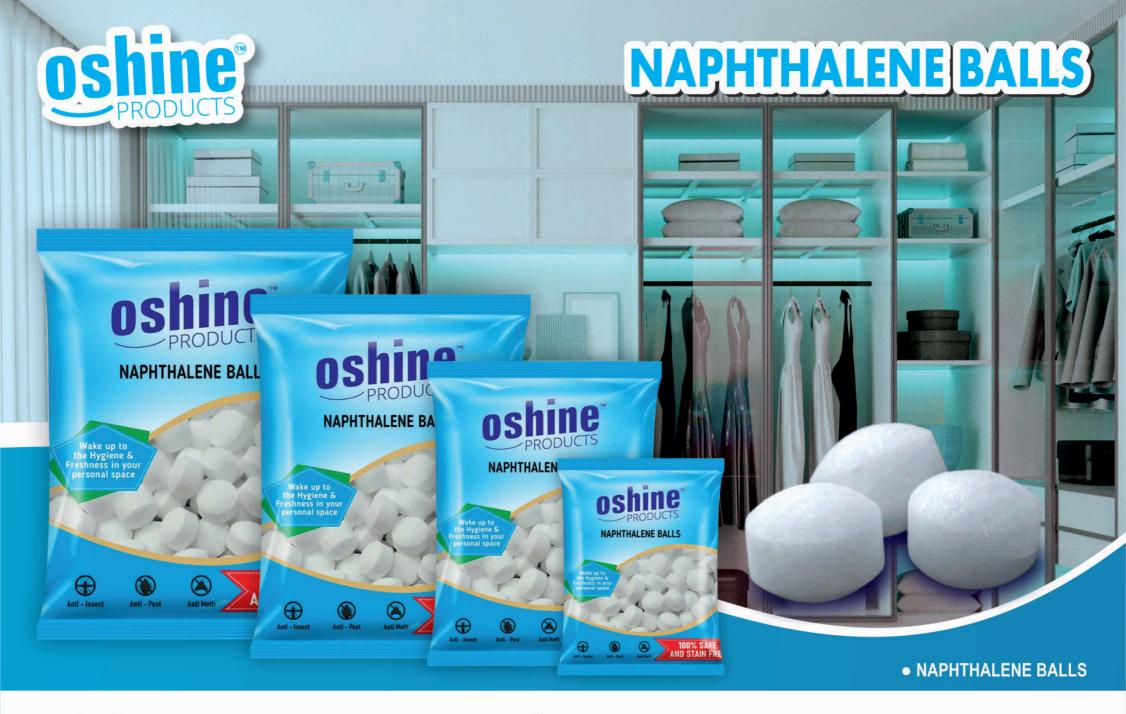

et

LAVE

oshine

Air Freshener

FRESH

Air Freshener

Fragrance : Rose, Fresh Lime, Jasmine, Lavender, Mix Fruits Pack of : 10gm.

..

**oshine** 

Air Freshener Pocket

Air Freshener Pocket

#### •AIR FRESHENER GEL



Fragrance : Rose, Lemon, Jasmine, Lavender, Sandal, Mint. Pack of : 50gm.



Fragrance : Rose, Lemon, Jasmine, Lavender, Sandal, Mint. Pack of : 75gm, 100gm.



HOME 
HYGIENE 
PERSONAL CARE

Fragrance : Rose, Lemon, Jasmine, Lavender, Sandal, Mint. Pack of : 60gm, 75gm, 100gm, 150gm.



Fragrance : Rose, Lemon, Jasmine, Orange. Pack of : 100gm, 140gm, 200gm, 300gm, 400gm



CONTAINS GERMICIDE
CLEAR BLUE WATER
CLEAN WITH EVERY FLUSH

Fragrance : Freshness Pack of : 1 pc., 2 pcs.



# URINAL SCREEN



Fragrance : Orange, Aqua Blue, Green, Pink, Citrus, Jasmine, Lemon Grass.



Pack of : 50gm, 100gm, 200gm, 500gm, 1kg.



Pack of : 50gm, 500gm, 1kg





SPECIAL FACE TISSUE,
SILK & SOFT TISSUE

## TISSUE BOX sensitive care

## 100% pure cellulose



● HANDKERCHIEF ● MAKE UP REMOVER ● CAR STEERING WIPER ● SPECTS CLEANER ● AND FOR WHAT-NOT.

Pack of : 20cm X 20cm, 100 Pulls, 2 Ply., HBTTISSUE PAPER -10.5x21cm



Pack of : 30cm X 30cm, 100 Pulls, 1 Ply.



Pack of : 27cm X 30cm, 30cm X 30cm, 50 Pulls, 100 Pulls, 1 Ply.



2 Ply 40x40 50 Pulls

**OShine** PRODUCTS

# PAPER NAPKIN



SUPER SOFT HYGIENE NAPKIN

Pack of : 33cm x 33cm, 40cm x 40cm, 50Pulls

ine

SOFT CLASSIC DINNER N

50 Sheet | 40x40 cms | 2ply | 100% Virgi



Pack of : 100 Pulls, 120 Pulls, 140 Pulls



## BATHROOM TISSUE ROLLS



Pack of : 50gm, 220 Sheets, 330 Sheets, 440 Sheets, 540 Sheets.



####