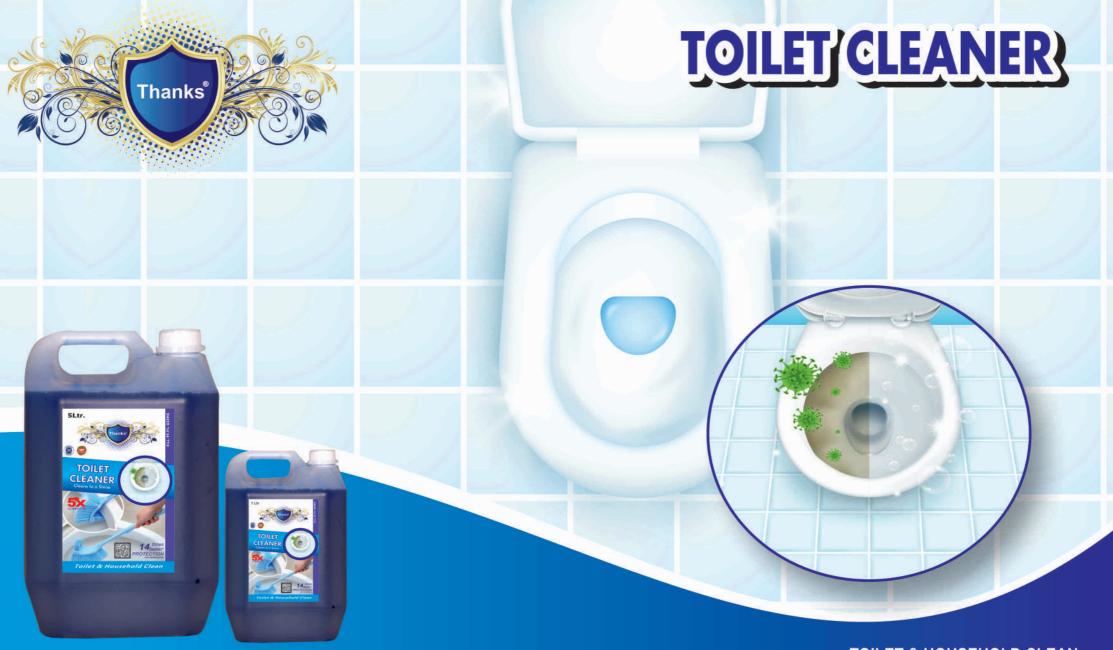

## TOILET CLEANER

REMOVES 99.9% GERMS 
TOUCH STAIN REMOVAL
LEAVES TOILET VISIBLY CLEANER