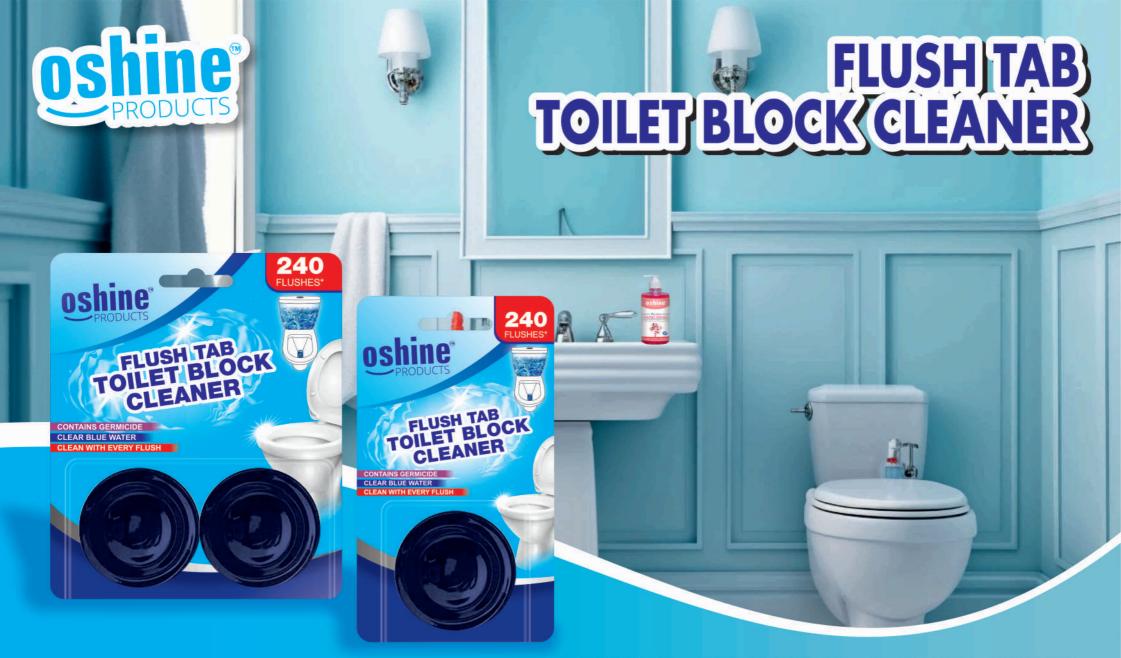

Fragrance : Rose, Lemon, Jasmine, Lavender, Sandal, Mint. Pack of : 60gm, 75gm, 100gm, 150gm.

Fragrance : Rose, Lemon, Jasmine, Orange. Pack of : 100gm, 140gm, 200gm, 300gm, 400gm

CONTAINS GERMICIDE
CLEAR BLUE WATER
CLEAN WITH EVERY FLUSH