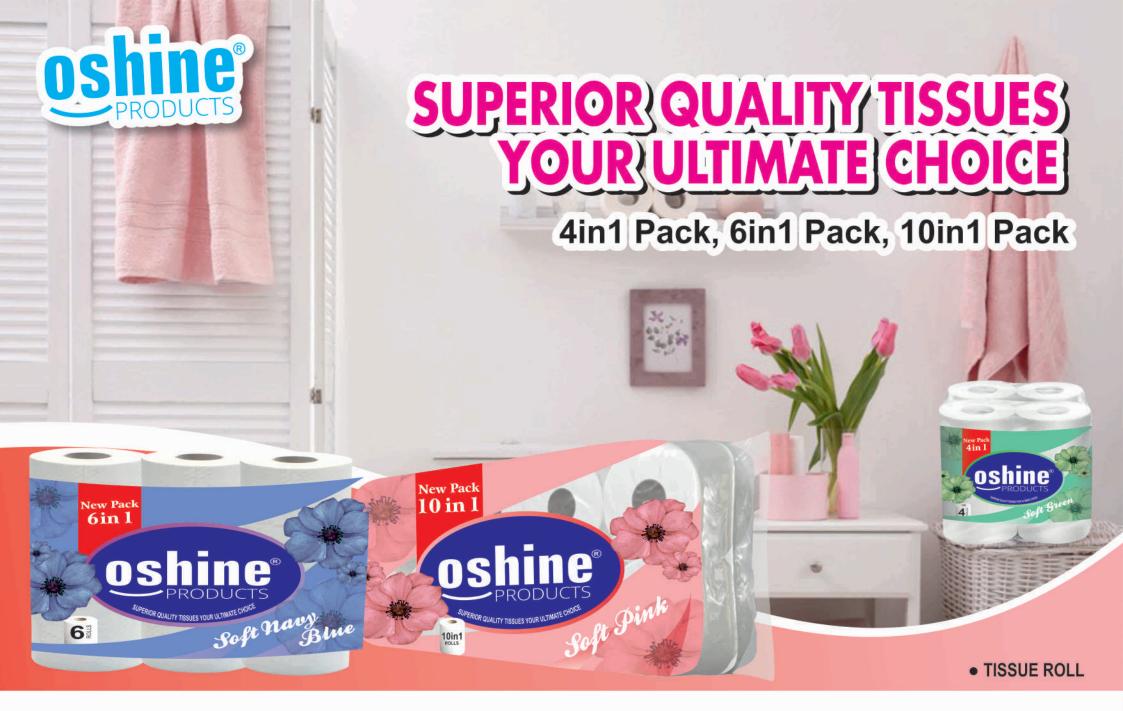

#### Pack of : 4 in 1, 6 in 1, 10 in 1.

NEW PACK

2

oshine

KITCHEN TISSUE ROLL