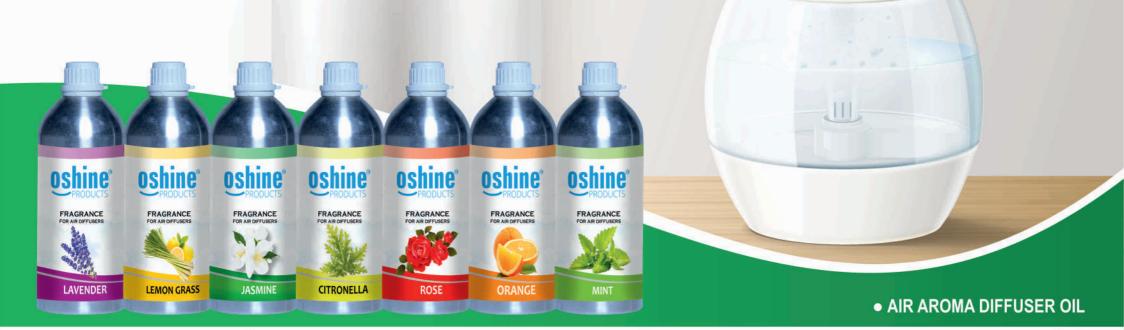

## AIR DIFFUSER OIL

Fragrance : Lavender, Lemon Grass, Jasmine, Citronella, Rose, Orange, Lemon, Mint, Sandal, Green Apple, Mango. Pack of : 100ml, 500ml, 1 Ltr.

**oshine** 

Air Freshener Pocket

LAVE

oshine