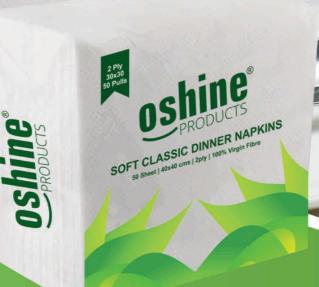

# PAPER NAPKIN

SUPER SOFT HYGIENE NAPKIN

Pack of : 33cm x 33cm, 40cm x 40cm, 50Pulls

ine

SOFT CLASSIC DINNER N

50 Sheet | 40x40 cms | 2ply | 100% Virgi

Pack of : 100 Pulls, 120 Pulls, 140 Pulls