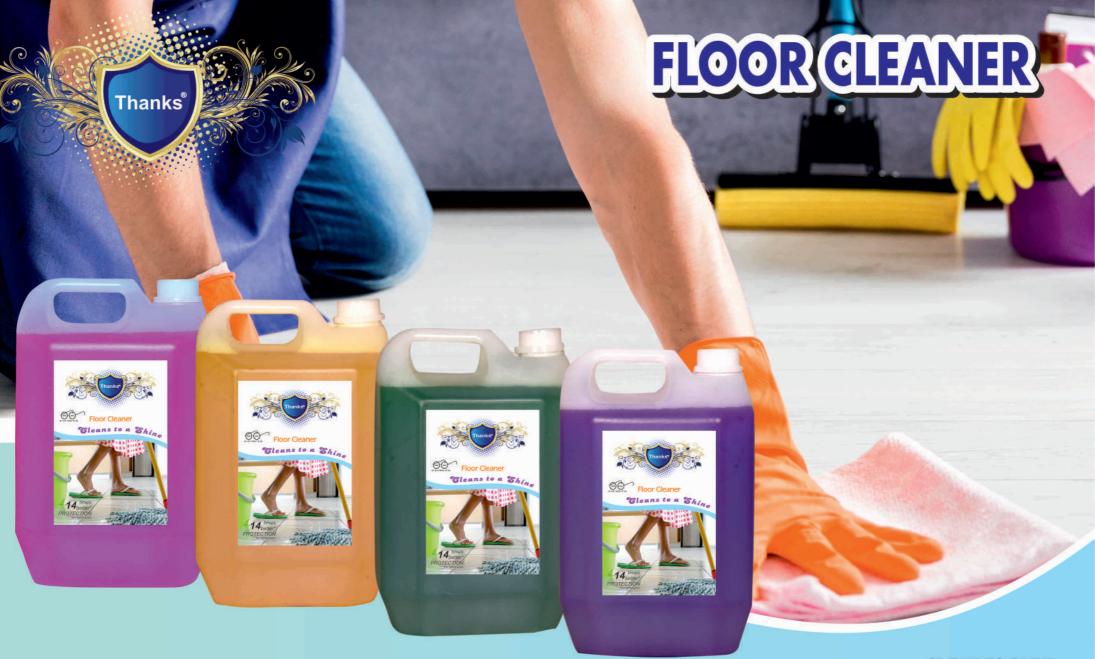

# **FLOOR CLEANER**

SURFACE CLEANER

• USE 1 CAPFUL IN HALF BUCKET OF WATER • GENTLY MOP THE SURFACE • FRAGRANCE SURFACE

Fragrance : Rose, Lemon, Jasmine, Lavender. Pack of : 250ml, 500ml, 1 Ltr, 5 Ltr.

Fragrance : Lemon, Green Apple Pack of : 250ml, 500ml, 1Ltr, 5Ltr.