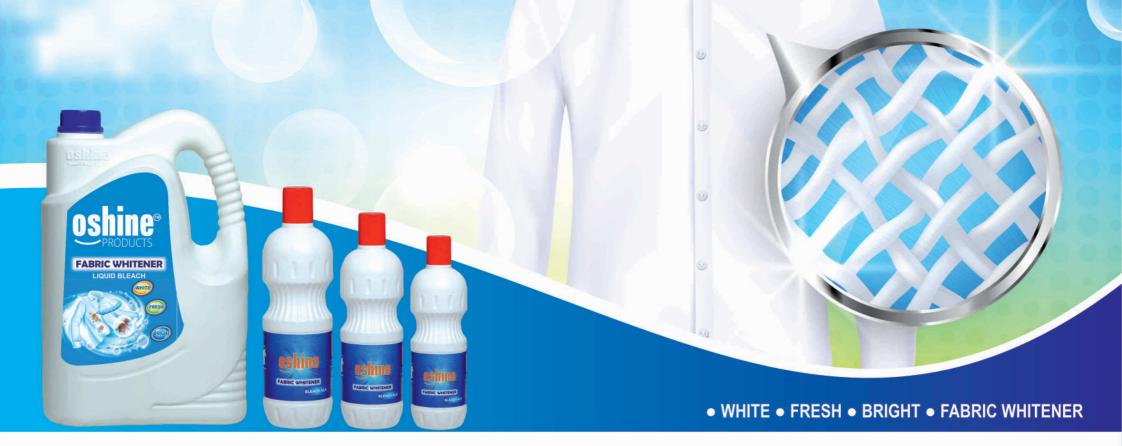

Fragrance : Rose, Lemon, Lavender, Green Apple, Jasmine, Lemon-Grass Pack of : 1 Ltr, 5 Ltr.

Pack of : 1 Ltr, 5 Ltr.

Pack of : 1 Ltr, 5 Ltr.

<complex-block>

 Image: Contract of the contrac

Fragrance : Blossom, Lime, Aqua-Cool, Peach, Lavender, Green Apple Pack of : 250ml, 500ml, 1 Ltr, 5 Ltr.