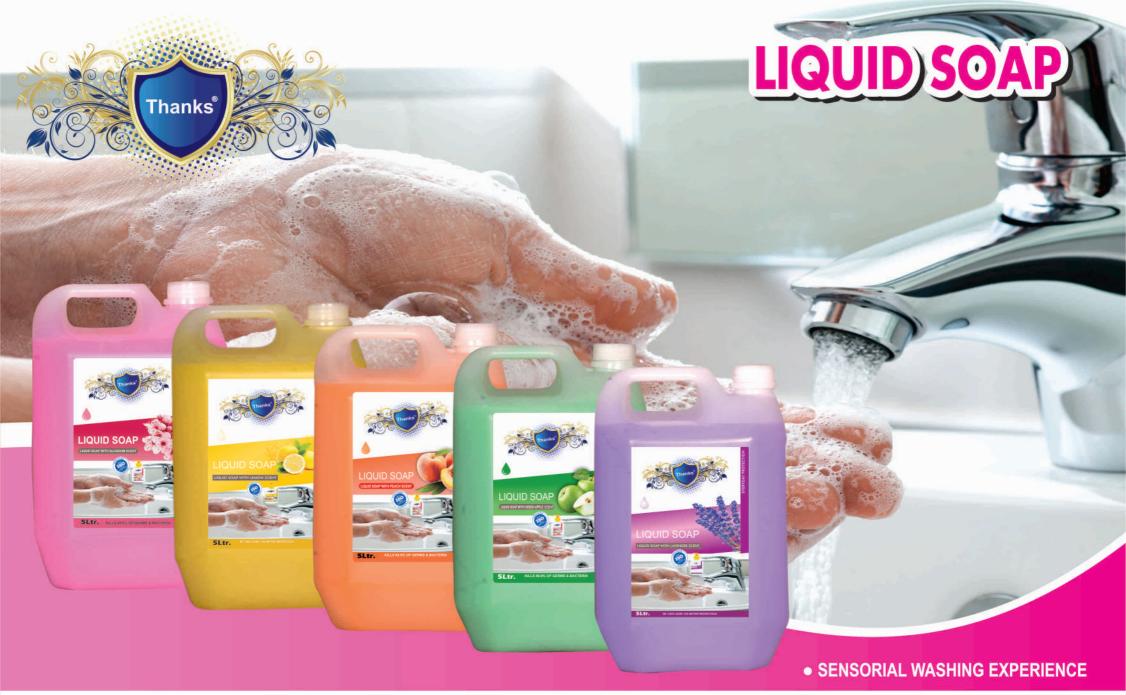

## SYNERGY HYGIENIC CORPORATION ISO Certified : 9001 : 2015 PURE CLEAN, BRIGHT SHINE: OSHINE DELIVERS.

Delivering Purity, Delivering Radiance: Oshine's Commitment

Fragrans : Rose, Lemon, Peach, Lavender, Green Apple Pack of : 1 Ltr, 5 Ltr.