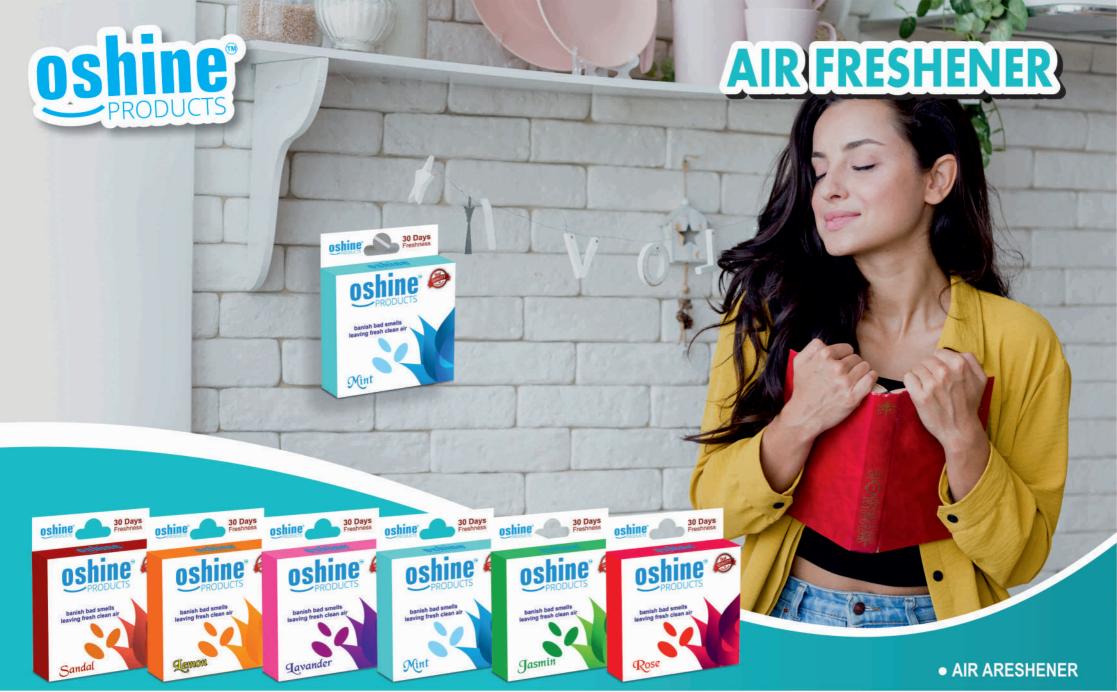

#### •AIR FRESHENER GEL

Fragrance : Rose, Lemon, Jasmine, Lavender, Sandal, Mint. Pack of : 50gm.

Fragrance : Rose, Lemon, Jasmine, Lavender, Sandal, Mint. Pack of : 75gm, 100gm.

HOME 
HYGIENE 
PERSONAL CARE

Fragrance : Rose, Lemon, Jasmine, Lavender, Sandal, Mint. Pack of : 60gm, 75gm, 100gm, 150gm.

Fragrance : Rose, Lemon, Jasmine, Orange. Pack of : 100gm, 140gm, 200gm, 300gm, 400gm

CONTAINS GERMICIDE
CLEAR BLUE WATER
CLEAN WITH EVERY FLUSH