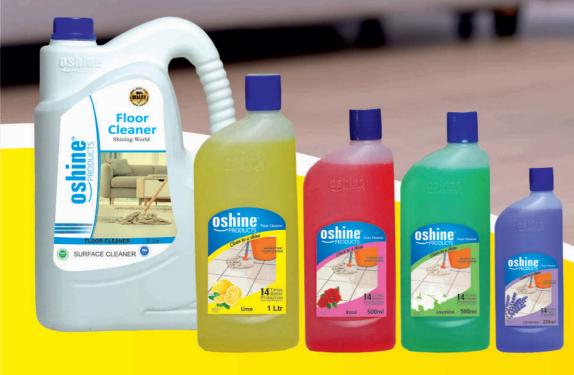

# **FLOOR CLEANER**

SURFACE CLEANER

• USE 1 CAPFUL IN HALF BUCKET OF WATER • GENTLY MOP THE SURFACE • FRAGRANCE SURFACE

Fragrance : Rose, Lemon, Jasmine, Lavender. Pack of : 250ml, 500ml, 1 Ltr, 5 Ltr.

Fragrance : Lemon, Green Apple Pack of : 250ml, 500ml, 1Ltr, 5Ltr.