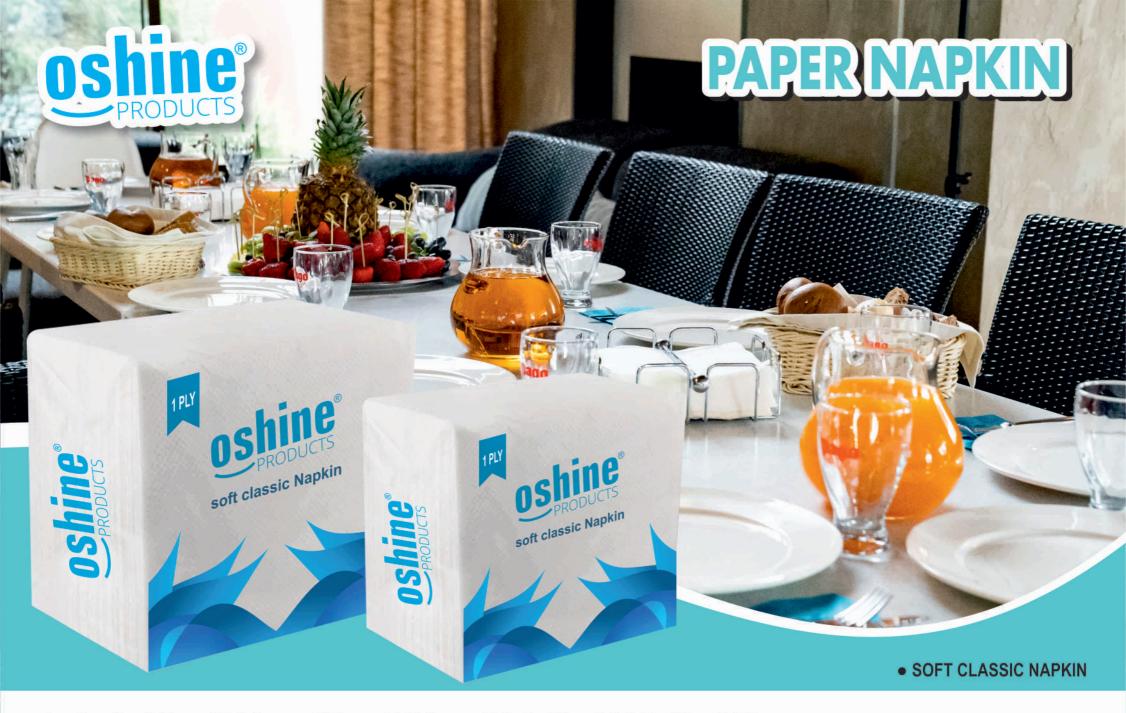

# PAPER NAPKIN

SUPER SOFT HYGIENE NAPKIN

Pack of : 33cm x 33cm, 40cm x 40cm, 50Pulls

ine

SOFT CLASSIC DINNER N

50 Sheet | 40x40 cms | 2ply | 100% Virgi

Pack of : 100 Pulls, 120 Pulls, 140 Pulls