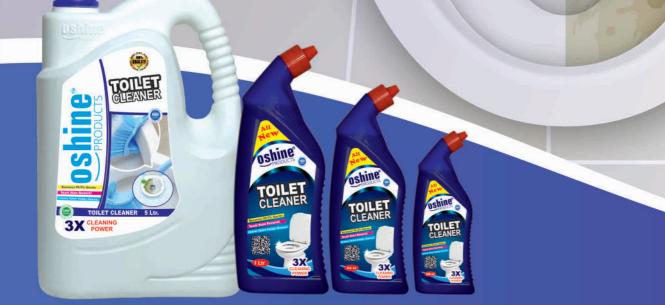

## TOILET CLEANER

REMOVES 99.9% GERMS 
TOUCH STAIN REMOVAL
LEAVES TOILET VISIBLY CLEANER