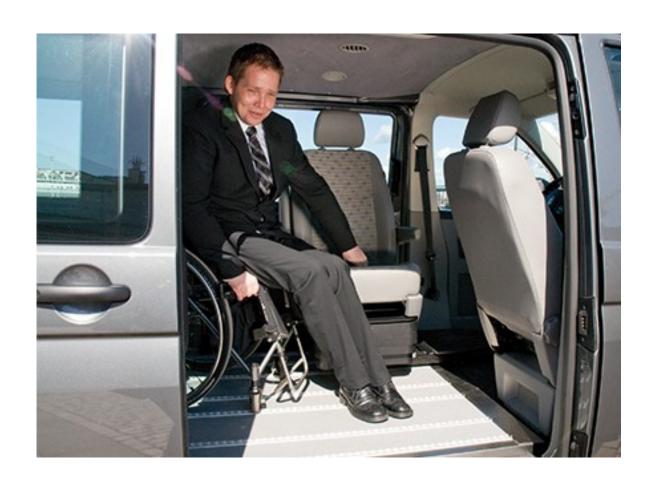

## **GETTING SEATED 6 WAY BASE**

Swivel seat designed for internal transfers from your wheelchair

The 6-way Base is a swivel seat system that enables an easy transfer from the wheelchair into a safe and secure front driver or passenger position in the vehicle. Suited for vehicles with a flat floor entry into the front seating positions the 6-way Base allows the driver to move forwards, backwards, rotate to 140<sup>0</sup> degrees, as well as moving up and down to match the height of your wheelchair.

The 6-way Base is suited to wheelchair users that are able to do a standing or sliding transfer. It has also been crash tested giving you peace of mind that you will be safe while travelling in the vehicle.