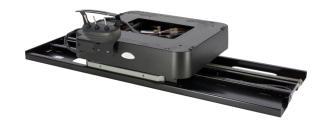

## **GETTING SEATED 6 WAY BASE**

Swivel seat designed for internal transfers from your wheelchair

The 6-way Base is a swivel seat system that enables an easy transfer from the wheelchair into a safe and secure front driver or passenger position in the vehicle. Suited for vehicles with a flat floor entry into the front seating positions the 6-way Base allows the driver to move forwards, backwards, rotate to 140<sup>0</sup> degrees, as well as moving up and down to match the height of your wheelchair.

## **SPECIFICATIONS**

140<sup>0</sup> degrees rotation

Crash test approved in all driving positions

Supports OEM electrical seat functions