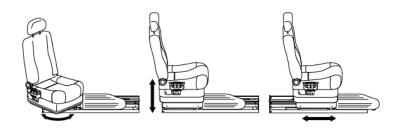

## **GETTING SEATED 6 WAY BASE**

Swivel seat designed for internal transfers from your wheelchair

The 6-way Base is a swivel seat system that enables an easy transfer from the wheelchair into a safe and secure front driver or passenger position in the vehicle. Suited for vehicles with a flat floor entry into the front seating positions the 6-way Base allows the driver to move forwards, backwards, rotate to 140<sup>0</sup> degrees, as well as moving up and down to match the height of your wheelchair.

## **SPECIFICATIONS**

140<sup>0</sup> degrees rotation

Crash test approved in all driving positions

Supports OEM electrical seat functions