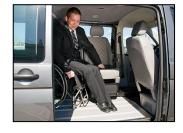

## **GETTING SEATED 6 WAY BASE**

Swivel seat designed for internal transfers from your wheelchair

The 6-way Base is a swivel seat system that enables an easy transfer from the wheelchair into a safe and secure front driver or passenger position in the vehicle. Suited for vehicles with a flat floor entry into the front seating positions the 6-way Base allows the driver to move forwards, backwards, rotate to 140<sup>0</sup> degrees, as well as moving up and down to match the height of your wheelchair.

The 6-way Base is suited to wheelchair users that are able to do a standing or sliding transfer. It has also been crash tested giving you peace of mind that you will be safe while travelling in the vehicle.