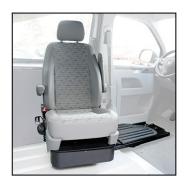

## **GETTING SEATED 6 WAY BASE**

Swivel seat designed for internal transfers from your wheelchair

The 6-way Base is a swivel seat system that enables an easy transfer from the wheelchair into a safe and secure front driver or passenger position in the vehicle. Suited for vehicles with a flat floor entry into the front seating positions the 6-way Base allows the driver to move forwards, backwards, rotate to 140<sup>0</sup> degrees, as well as moving up and down to match the height of your wheelchair.

## BENEFITS

Ability to install the vehicle's original seat onto the base