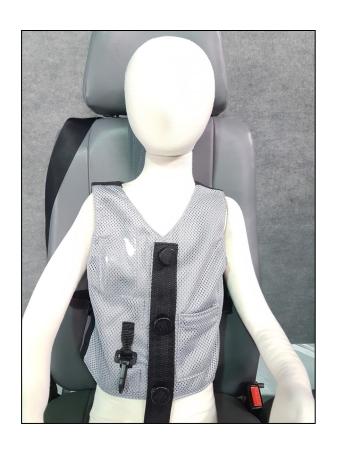

This product is a vest design with magnet buttons down the front of the harness.

The design of this harness is for people with behaviours of concern and have the tendency to get out of the vehicles seating position.