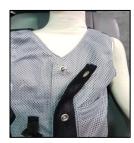

This product is a vest design with magnet buttons down the front of the harness.

The design of this harness is for people with behaviours of concern and have the tendency to get out of the vehicles seating position.

The **Carfix Unisafety Easy Travel Harness** is to be used in accordance with the vehicle's original seat and seatbelt; meaning it can be installed into a variety of vehicles without any modifications. This harness can also be worn before getting into the vehicle if required.