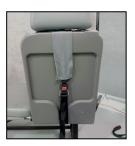

# CARFIX UNISAFETY EASY TRAVEL MAGENT HARNESS

The Carfix Unisafety Easy Travel Magnet Harness is a behavioural support harness.

What is the function of Carfix Unisafety Easy Travel Harness?

The Easy Travel Harness is used to ensure the occupant is in the correct position for the vehicles seatbelt to work correctly.

This product is a vest design with magnet buttons down the front of the harness.

The design of this harness is for people with behaviours of concern and have the tendency to get out of the vehicles seating position.