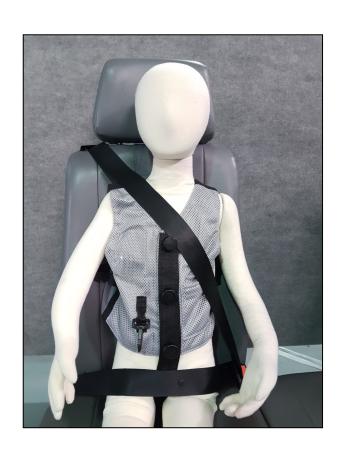

# CARFIX UNISAFETY EASY TRAVEL MAGENT HARNESS

The Carfix Unisafety Easy Travel Magnet Harness is a behavioural support harness.

What is the function of Carfix Unisafety Easy Travel Harness?

The Easy Travel Harness is used to ensure the occupant is in the correct position for the vehicles seatbelt to work correctly.

This product is a vest design with magnet buttons down the front of the harness.

The design of this harness is for people with behaviours of concern and have the tendency to get out of the vehicles seating position.

The **Carfix Unisafety Easy Travel Harness** is to be used in accordance with the vehicle's original seat and seatbelt; meaning it can be installed into a variety of vehicles without any modifications. This harness can also be worn before getting into the vehicle if required.