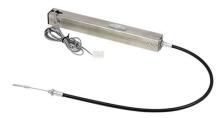

The **Carobrake** electric park brake converts the manual park brake to a complete electronic system.

The system assists in activating / deactivating the parking brake at the touch of a button.

Installation of a Carobrake removes the necessity of the manual park brake lever. The manual park brake lever is completely removed during installation and replaced by the button on the dashboard

#### **SPECIFICATIONS**

- Stroke maximum 50mm
- Wire length 700mm
- Brake Force up to 1700N