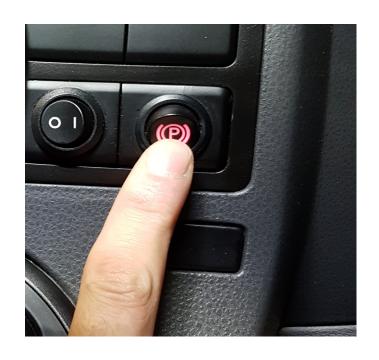

## CAROBRAKE ELECTRONIC HANDBRAKE

Carobrake 700 converts a standard manual parking brake into a powered parking brake.

The Carobrake 700 is suitable for people with arm injuries or other previous conditions that make pulling up the handbrake difficult.

The **Carobrake** electric park brake converts the manual park brake to a complete electronic system.

The system assists in activating / deactivating the parking brake at the touch of a button.

Installation of a Carobrake removes the necessity of the manual park brake lever. The manual park brake lever is completely removed during installation and replaced by the button on the dashboard