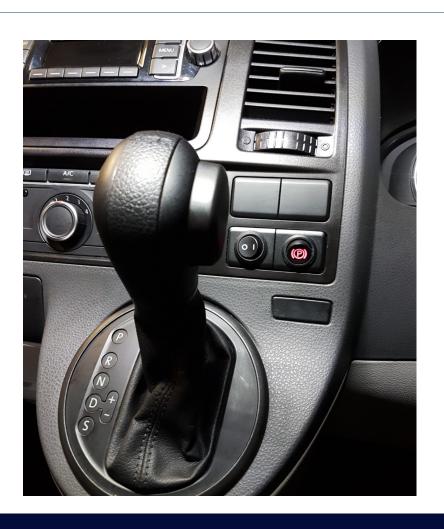

The **Carobrake** electric park brake converts the manual park brake to a complete electronic system.

The system assists in activating / deactivating the parking brake at the touch of a button.

Installation of a Carobrake removes the necessity of the manual park brake lever. The manual park brake lever is completely removed during installation and replaced by the button on the dashboard