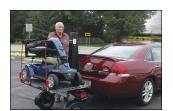

#### **CHARIOT MOBILITY TRAILER**

The **Chariot Mobility Trailer** is a lift on wheels with its own independent suspension to carry the load.

The Chariot Mobility Trailer has been designed with ease of operation in mind. Simply bring the platform down to the ground with the push of a button and drive your mobility device right onto the platform. Once on the platform, push the button to raise it back up to the right height and secure your mobility device to the platform. The Chariot Mobility Trailer is also equipped with 360<sup>0</sup> degree wheels and has a solid hitch connection, which

means you don't need to know how to reverse a trailer, as the Chariot goes in whichever direction you go.

11 O'Briens Hill Road O'Connell NSW 2795 0414 736 854