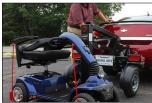

#### **CHARIOT MOBILITY TRAILER**

The **Chariot Mobility Trailer** is a lift on wheels with its own independent suspension to carry the load.

The Chariot Mobility Trailer has been designed with ease of operation in mind. Simply bring the platform down to the ground with the push of a button and drive your mobility device right onto the platform. Once on the platform, push the button to raise it back up to the right height and secure your mobility device to the platform. The Chariot Mobility Trailer is also equipped with 360<sup>0</sup> degree wheels and has a solid hitch connection, which

means you don't need to know how to reverse a trailer, as the Chariot goes in whichever direction you go.

11 O'Briens Hill Road O'Connell NSW 2795 0414 736 854