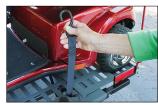

Max Mobility Device Width:

**SPECIFICATIONS** 

Loading Capacity:

Power up/down platform with single button operation

1 Independent suspension with  $360^{\circ}$  degree swivel wheels

Retractable self-tensioning belts with one-hand operation

159kgs

69cms

22 to 41cms