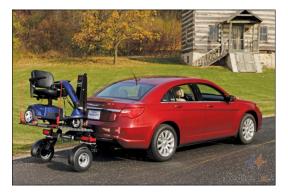

#### **CHARIOT MOBILITY TRAILER**

The **Chariot Mobility Trailer** is a lift on wheels with its own independent suspension to carry the load.

The Chariot Mobility Trailer has been designed with ease of operation in mind. Simply bring the platform down to the ground with the push of a button and drive your mobility device right onto the platform. Once on the platform, push the button to raise it back up to the right height and secure your mobility device to the platform. The Chariot Mobility Trailer is also equipped with 360<sup>0</sup> degree wheels and has a solid hitch connection, which

means you don't need to know how to reverse a trailer, as the Chariot goes in whichever direction you go.

11 O'Briens Hill Road O'Connell NSW 2795 0414 736 854