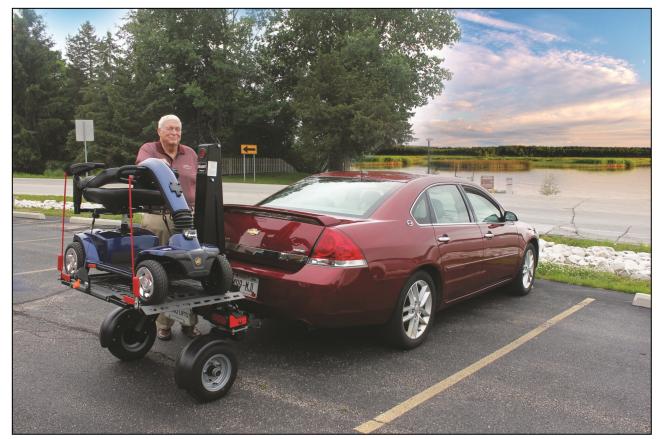

#### **CHARIOT MOBILITY TRAILER**

The **Chariot Mobility Trailer** is a lift on wheels with its own independent suspension to carry the load.

The Chariot Mobility Trailer has been designed with ease of operation in mind. Simply bring the platform down to the ground with the push of a button and drive your mobility device right onto the platform. Once on the platform, push the button to raise it back up to the right height and secure your mobility device to the platform. The Chariot Mobility Trailer is also equipped with 360<sup>0</sup> degree wheels and has a solid hitch connection, which

means you don't need to know how to reverse a trailer, as the Chariot goes in whichever direction you go.

11 O'Briens Hill Road O'Connell NSW 2795 0414 736 854