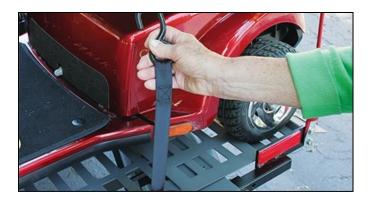

Max Mobility Device Width:

**SPECIFICATIONS** 

Loading Capacity:

Power up/down platform with single button operation

1 Independent suspension with  $360^{\circ}$  degree swivel wheels

Retractable self-tensioning belts with one-hand operation