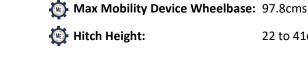

Max Mobility Device Width:

**SPECIFICATIONS** 

Loading Capacity:

Power up/down platform with single button operation

1 Independent suspension with  $360^{\circ}$  degree swivel wheels

Retractable self-tensioning belts with one-hand operation

159kgs

69cms

22 to 41cms