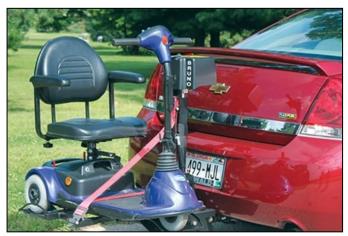

#### **CHARIOT MOBILITY TRAILER**

The **Chariot Mobility Trailer** is a lift on wheels with its own independent suspension to carry the load.

The Chariot Mobility Trailer has been designed with ease of operation in mind. Simply bring the platform down to the ground with the push of a button and drive your mobility device right onto the platform. Once on the platform, push the button to raise it back up to the right height and secure your mobility device to the platform. The Chariot Mobility Trailer is also equipped with 360<sup>0</sup> degree wheels and has a solid hitch connection, which

means you don't need to know how to reverse a trailer, as the Chariot goes in whichever direction you go.

11 O'Briens Hill Road O'Connell NSW 2795 0414 736 854

#### BENEFITS

- Reduces the effort required for hoisting and stowing your mobility device
- Provides you with the independence you deserve when travelling to and from your destination

FEATURES

Can carry up to 159kgs of load