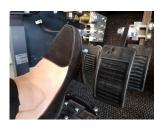

The Mini Stamp Pedal is perfect for those who only require a minor extension of the pedals with a range of up to 9cm in extension. When they are not in use, simply fold them up, out of the way so others can also comfortably drive the vehicle safely.

The Mini Stamp Pedal can be installed into both automatic and manual vehicles.

Available for both *automatic* and *manual* vehicles

Fold away when not in use

BENEFITS

Independence to use your own vehicle

Provides a safe driving environment