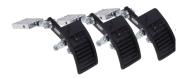

The Mini Stamp Pedal is perfect for those who only require a minor extension of the pedals with a range of up to 9cm in extension. When they are not in use, simply fold them up, out of the way so others can also comfortably drive the vehicle safely.

The Mini Stamp Pedal can be installed into both automatic and manual vehicles.

Available for both *automatic* and *manual* vehicles

Fold away when not in use

BENEFITS

Independence to use your own vehicle

Provides a safe driving environment

## **SPECIFICATIONS**

Provides 3-9cms of extension to your pedals

**\***Autoadapt