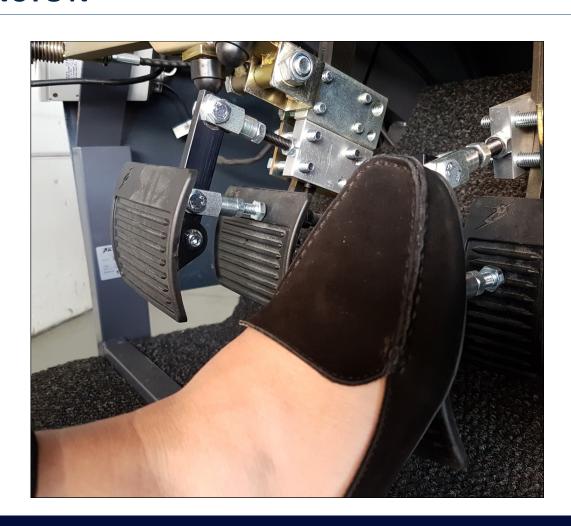

## INDEPENDENT DRIVING MINI STAMP PEDAL EXTENSION

Pedal extensions are an innovative solution for those that have trouble reaching a vehicle's pedals. They are designed to be used for those who are of short-stature, pregnant, over-weight or those with hip or knee limitations. The space between the pedals can be adjusted, as well as the height to ensure you are driving in a safe position.

The Mini Stamp Pedal is perfect for those who only require a minor extension of the pedals with a range of up to 9cm in extension. When they are not in use, simply fold them up, out of the way so others can also comfortably drive the vehicle safely.