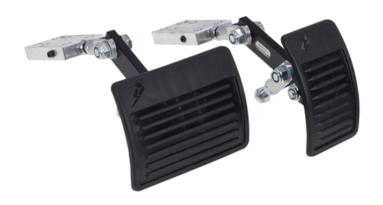

The Mini Stamp Pedal is perfect for those who only require a minor extension of the pedals with a range of up to 9cm in extension. When they are not in use, simply fold them up, out of the way so others can also comfortably drive the vehicle safely.

The Mini Stamp Pedal can be installed into both automatic and manual vehicles.

Available for both *automatic* and *manual* vehicles

Fold away when not in use

BENEFITS

Independence to use your own vehicle

Provides a safe driving environment