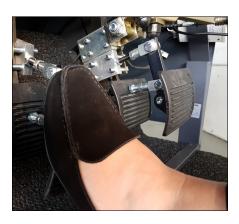

The Mini Stamp Pedal is perfect for those who only require a minor extension of the pedals with a range of up to 9cm in extension. When they are not in use, simply fold them up, out of the way so others can also comfortably drive the vehicle safely.

The Mini Stamp Pedal can be installed into both automatic and manual vehicles.

Available for both *automatic* and *manual* vehicles

Fold away when not in use

BENEFITS

Independence to use your own vehicle

Provides a safe driving environment