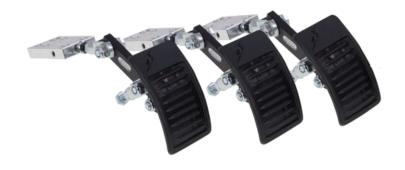

The Mini Stamp Pedal can be installed into both automatic and manual vehicles.

Available for both *automatic* and *manual* vehicles

Fold away when not in use

BENEFITS

Independence to use your own vehicle

Provides a safe driving environment