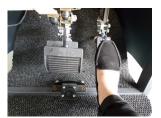

The Mini Stamp Pedal is perfect for those who only require a minor extension of the pedals with a range of up to 9cm in extension. When they are not in use, simply fold them up, out of the way so others can also comfortably drive the vehicle safely.

The Mini Stamp Pedal can be installed into both automatic and manual vehicles.

Available for both *automatic* and *manual* vehicles

Fold away when not in use

BENEFITS

Independence to use your own vehicle

Provides a safe driving environment