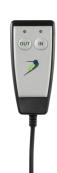

## GETTING SEATED TURNY ORBIT

Programmable Lowering Swivel Seat System for transferring into your vehicle.

The **Turny Orbit** is a fully automatic, swivel seat where all movements are operated by the hand held remote.