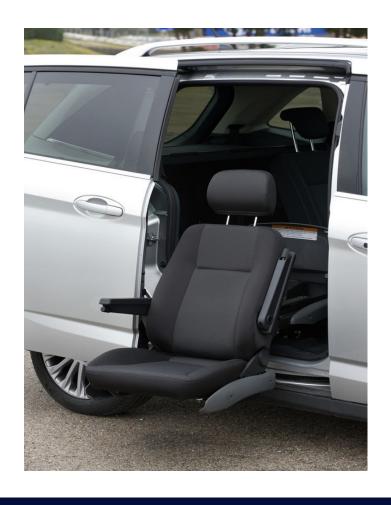

## GETTING SEATED TURNY ORBIT

Programmable Lowering Swivel Seat System for transferring into your vehicle.

The **Turny Orbit** is a fully automatic, swivel seat where all movements are operated by the hand held remote.

The **Turny Orbit** allows the car seat to swivel out of the door opening and lower down to a height that is suitable for transfer from a wheelchair.

It is recommended to be used with one of our low-profile seats, so that you can optimise the head and knee room when inside the vehicle.