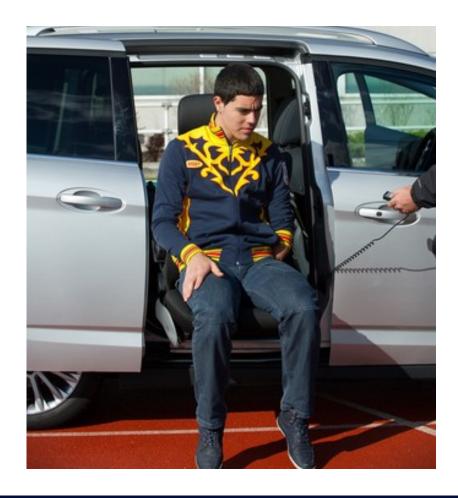

The **Turny Orbit** allows the car seat to swivel out of the door opening and lower down to a height that is suitable for transfer from a wheelchair.

It is recommended to be used with one of our low-profile seats, so that you can optimise the head and knee room when inside the vehicle.

The Turny can also be used in combination with the Carony transfer wheelchair system.