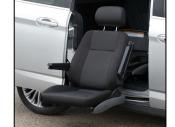

## GETTING SEATED TURNY ORBIT

Programmable Lowering Swivel Seat System for transferring into your vehicle.

The **Turny Orbit** is a fully automatic, swivel seat where all movements are operated by the hand held remote.

The **Turny Orbit** allows the car seat to swivel out of the door opening and lower down to a height that is suitable for transfer from a wheelchair.

It is recommended to be used with one of our low-profile seats, so that you can optimise the head and knee room when inside the vehicle.